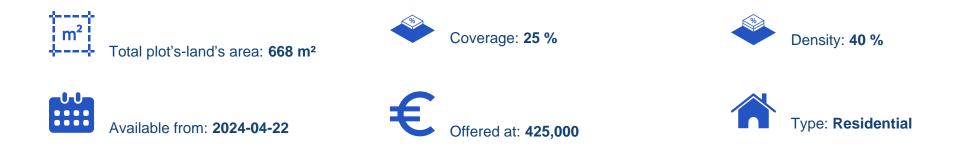

## Residential land 668 m<sup>2</sup>

Limassol, Primary-School-Agios-Athanasios-4106, Cyprus This ad is presented by listings admin, under supervision from, Licensed Real Estate Agent Reg no: 1234, Lic no: 603/E

Offered at: €425,000 Estate ID: 28697 Ref: ba5202391

Residential cornet plot, flat surface of 668sqm located in Agios Athanasios, with easy access to the highway, close to Foleys school and to many amenities. The building density is 40% and coverage 25% This is an ideal plot for building your family home, or ideal for the development of two houses. The choice is yours!...