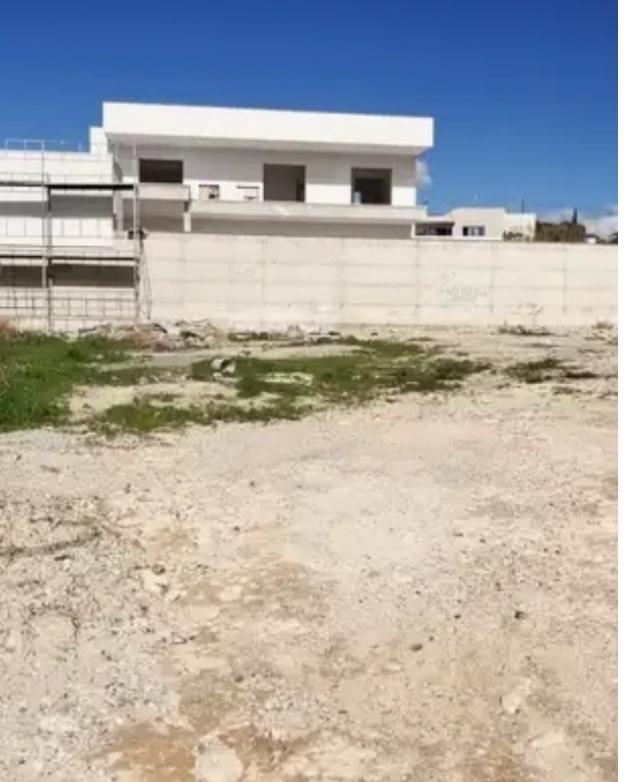

Offered at: €425,000 Estate ID: 28697 Ref: ba5202391

Residential cornet plot, flat surface of 668sqm located in Agios Athanasios, with easy access to the highway, close to Foleys school and to many amenities. The building density is 40% and coverage 25% This is an ideal plot for building your family home, or ideal for the development of two houses. The choice is yours!...