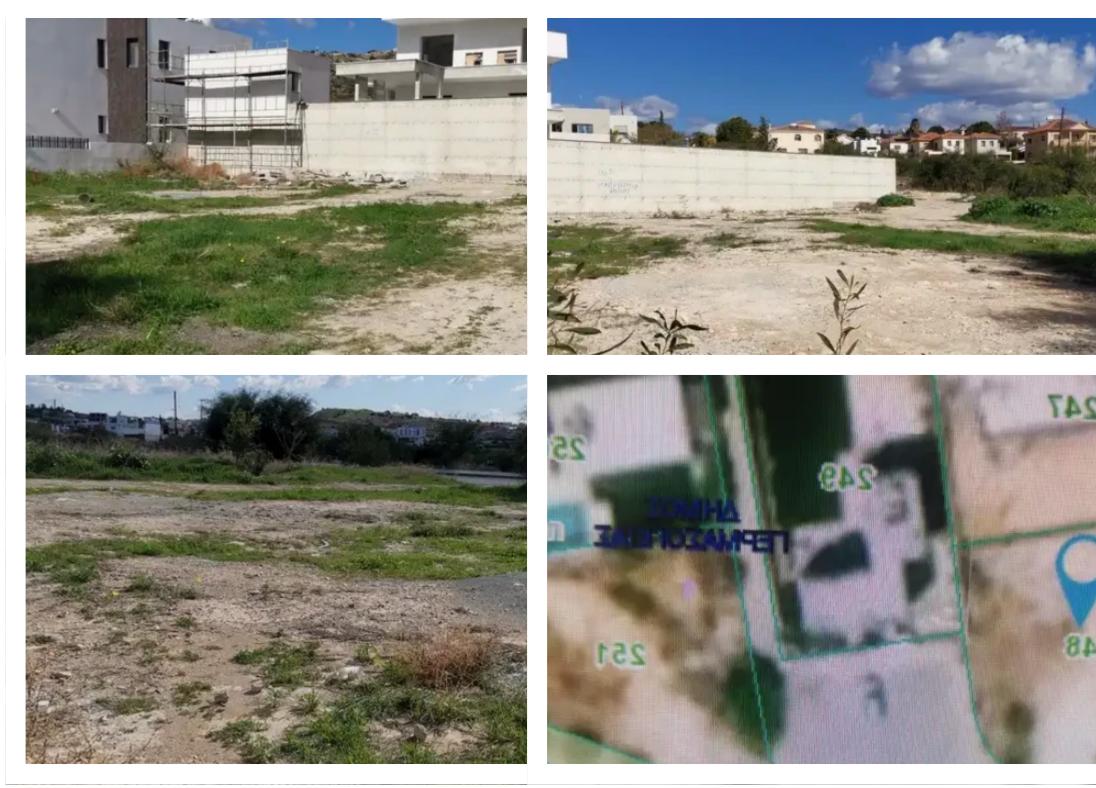

Offered at: €425,000 Estate ID: 28697 Ref: ba5202391

Residential cornet plot, flat surface of 668sqm located in Agios Athanasios, with easy access to the highway, close to Foleys school and to many amenities. The building density is 40% and coverage 25% This is an ideal plot for building your family home, or ideal for the development of two houses. The choice is yours!...

## **Estate on map:**