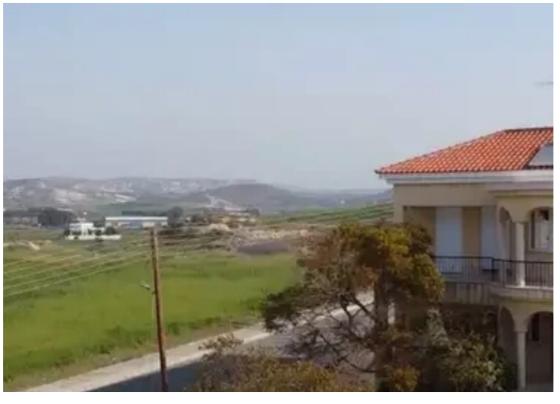

**Offered at:** €275,000 Estate ID: 28699 **Ref:** ba5199072

Pictures are drone shots - view from future rooftop! Price is + VAT These two plots are ideally connected and located in a very peaceful area at the back of Oroklini, close to the hills, offering a panoramic distant sea view from the front and a view of the hills in the back. Zone: H2 Density: 0.9 Coverage: 0.5 Floors: 2 Height: 8.3m Both plots are neighboring a green area, allowing privacy knowing nobody can build on the opposite side of the road. The plots are conveniently elevated, giving you the opportunity to build a dream house featuring a basement. The sea view, as seen from the drone pictures, gets even better from the allowed building height of a rooftop garden, which is 8.3m. ...