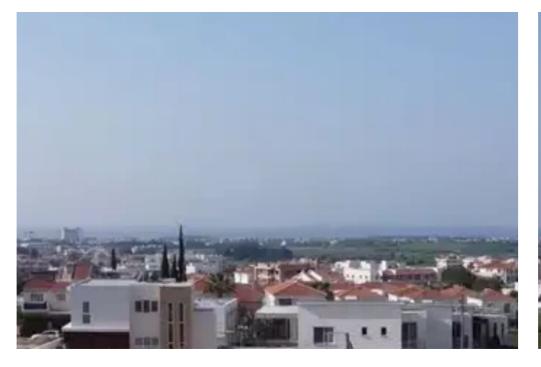

**Offered at:** €275,000 Estate ID: 28699 **Ref:** ba5199072

Pictures are drone shots - view from future rooftop! Price is + VAT These two plots are ideally connected and located in a very peaceful area at the back of Oroklini, close to the hills, offering a panoramic distant sea view from the front and a view of the hills in the back. Zone: H2 Density: 0.9 Coverage: 0.5 Floors: 2 Height: 8.3m Both plots are neighboring a green area, allowing privacy knowing nobody can build on the opposite side of the road. The plots are conveniently elevated, giving you the opportunity to build a dream house featuring a basement. The sea view, as seen from the drone pictures, gets even better from the allowed building height of a rooftop garden, which is 8.3m. ...