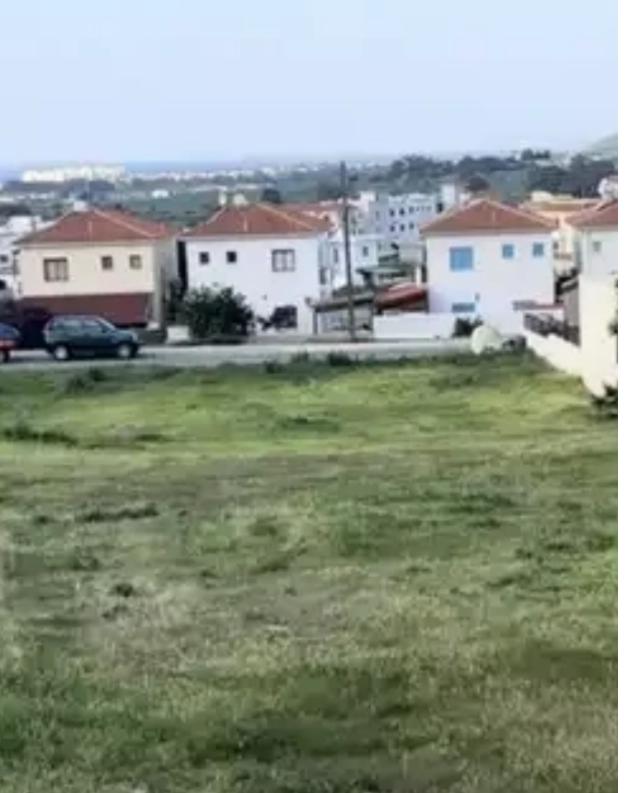

**Offered at:** €275,000 Estate ID: 28699 **Ref:** ba5199072

Pictures are drone shots - view from future rooftop! Price is + VAT These two plots are ideally connected and located in a very peaceful area at the back of Oroklini, close to the hills, offering a panoramic distant sea view from the front and a view of the hills in the back. Zone: H2 Density: 0.9 Coverage: 0.5 Floors: 2 Height: 8.3m Both plots are neighboring a green area, allowing privacy knowing nobody can build on the opposite side of the road. The plots are conveniently elevated, giving you the opportunity to build a dream house featuring a basement. The sea view, as seen from the drone pictures, gets even better from the allowed building height of a rooftop garden, which is 8.3m. ...