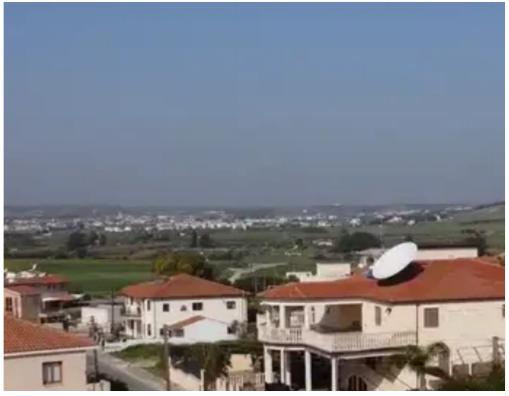

**Offered at:** €275,000 Estate ID: 28699 **Ref:** ba5199072

Pictures are drone shots - view from future rooftop! Price is + VAT These two plots are ideally connected and located in a very peaceful area at the back of Oroklini, close to the hills, offering a panoramic distant sea view from the front and a view of the hills in the back. Zone: H2 Density: 0.9 Coverage: 0.5 Floors: 2 Height: 8.3m Both plots are neighboring a green area, allowing privacy knowing nobody can build on the opposite side of the road. The plots are conveniently elevated, giving you the opportunity to build a dream house featuring a basement. The sea view, as seen from the drone pictures, gets even better from the allowed building height of a rooftop garden, which is 8.3m. ...