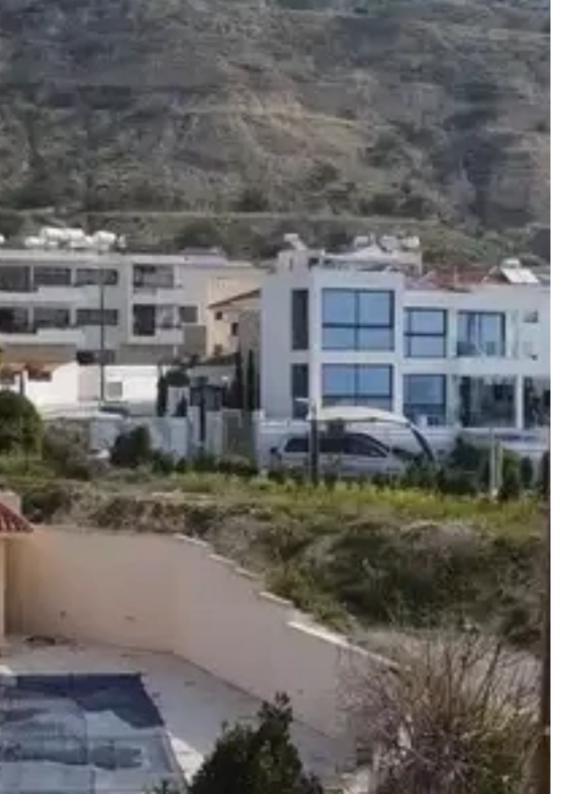

**Offered at:** €275,000 Estate ID: 28699 **Ref:** ba5199072

Pictures are drone shots - view from future rooftop! Price is + VAT These two plots are ideally connected and located in a very peaceful area at the back of Oroklini, close to the hills, offering a panoramic distant sea view from the front and a view of the hills in the back. Zone: H2 Density: 0.9 Coverage: 0.5 Floors: 2 Height: 8.3m Both plots are neighboring a green area, allowing privacy knowing nobody can build on the opposite side of the road. The plots are conveniently elevated, giving you the opportunity to build a dream house featuring a basement. The sea view, as seen from the drone pictures, gets even better from the allowed building height of a rooftop garden, which is 8.3m. ...