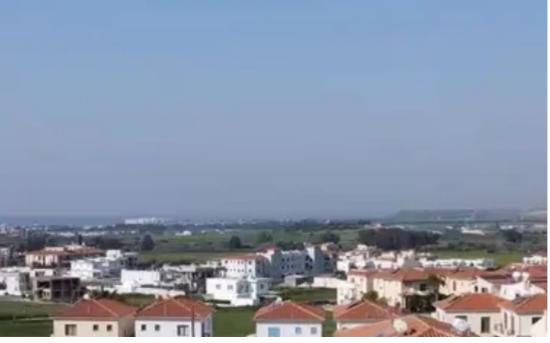

**Offered at:** €275,000 Estate ID: 28699 **Ref:** ba5199072

Pictures are drone shots - view from future rooftop! Price is + VAT These two plots are ideally connected and located in a very peaceful area at the back of Oroklini, close to the hills, offering a panoramic distant sea view from the front and a view of the hills in the back. Zone: H2 Density: 0.9 Coverage: 0.5 Floors: 2 Height: 8.3m Both plots are neighboring a green area, allowing privacy knowing nobody can build on the opposite side of the road. The plots are conveniently elevated, giving you the opportunity to build a dream house featuring a basement. The sea view, as seen from the drone pictures, gets even better from the allowed building height of a rooftop garden, which is 8.3m. ...