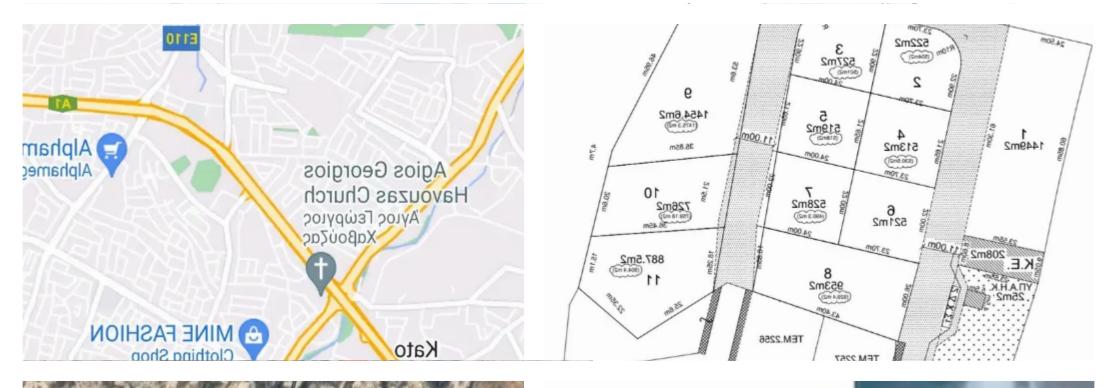

**Offered at:** € 490,000

**Estate ID:** 28719

**Ref:** ba5201527

КАЛҮЧН

ΔΟΜΗΣΗ

MINIMIALET

ΤΟ ΕΜΒΑΔΟΥ

Total plot's-land's area: 1500 m<sup>2</sup>

Coverage: 80 %

Density: 80 %

Available from: 2024-04-22

Offered at: 490,000

Type: Residential

Planning zone: Na7

\*\*Plot no9 from plan \*\* 1500sqm residential Plot for sale...