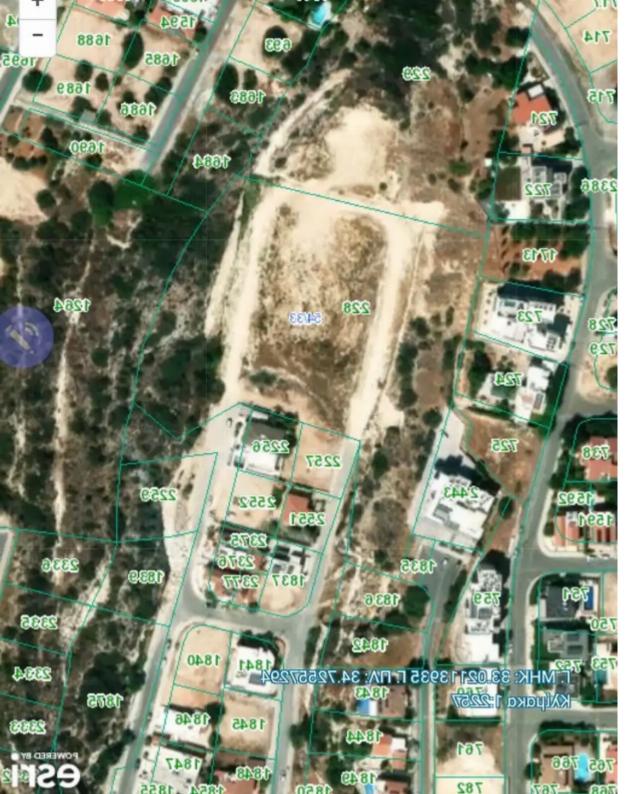

**Offered at:** € 490,000

**Estate ID:** 28719

**Ref:** ba5201527

КАЛҮЧН

ΔΟΜΗΣΗ

MINIMIALET

ΤΟ ΕΜΒΑΔΟΥ

Total plot's-land's area: 1500 m<sup>2</sup>

Coverage: 80 %

Density: 80 %

Available from: 2024-04-22

Offered at: 490,000

Type: Residential

Planning zone: Na7

\*\*Plot no9 from plan \*\* 1500sqm residential Plot for sale...