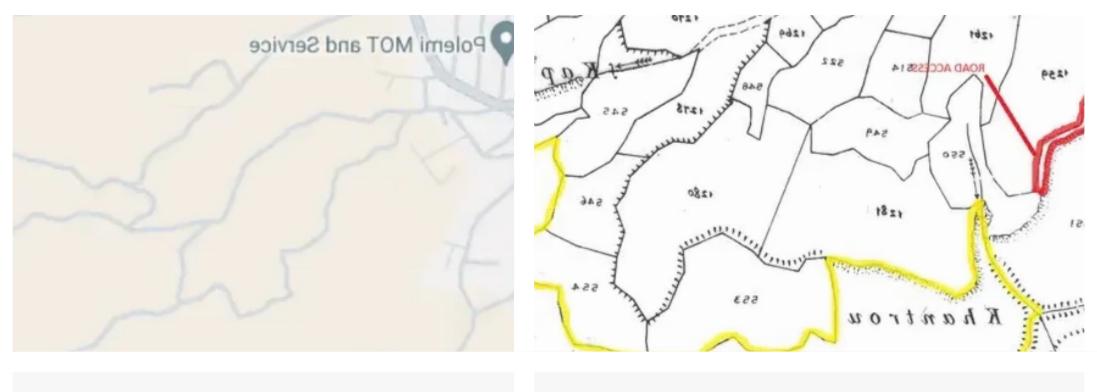

## Agricultural land 90971 m<sup>2</sup> €375.000

Paphos, Polemi-8549, Cyprus

This ad is presented by listings admin, under supervision from,

Licensed Real Estate Agent Reg no: 1234, Lic no: 603/E

**Offered at:** € 375,000

**Estate ID:** 28915

**Ref:** ba5195282

Total plot's-land's area: 90971 m²

Coverage: 10 %

Density: 10 %

Available from: 2024-04-22

Offered at: 375,000

Type: **Agricultura**l

"""FOR SALE - Large, Agricultural field in Polemi, Paphos The property features: - Land area: 90.971 sq.m. - Building density: 10% - 50 meters from the nearest registered road - 900 meters from Polemi village centre - 3km from Paphos-Polis avenue Asking price: €375.000 Agents are welcome""...