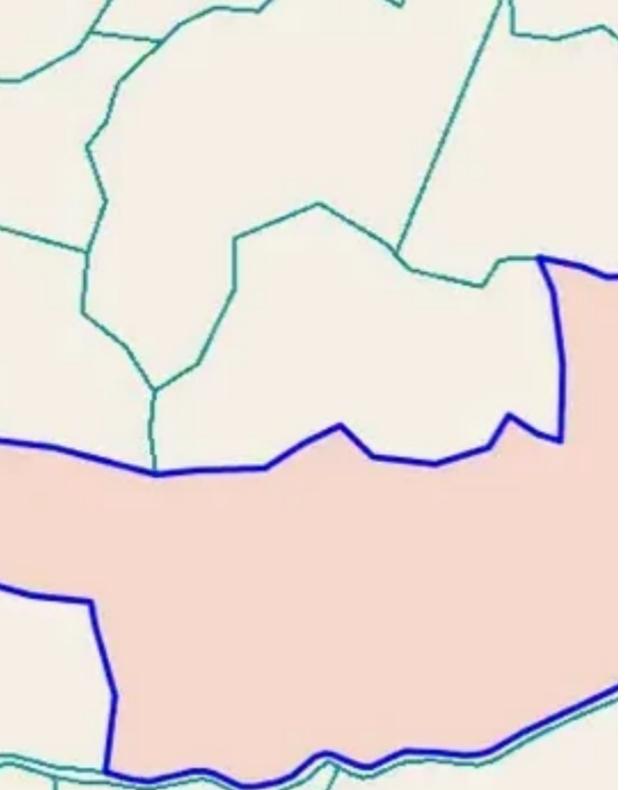

## Agricultural land 90971 m<sup>2</sup> €375.000

Paphos, Polemi-8549, Cyprus

This ad is presented by listings admin, under supervision from,

Licensed Real Estate Agent Reg no: 1234, Lic no: 603/E

**Offered at:** € 375,000

**Estate ID:** 28915

**Ref:** ba5195282

Total plot's-land's area: 90971 m²

Coverage: 10 %

Density: 10 %

Available from: 2024-04-22

Offered at: 375,000

Type: **Agricultura**l

"""FOR SALE - Large, Agricultural field in Polemi, Paphos The property features: - Land area: 90.971 sq.m. - Building density: 10% - 50 meters from the nearest registered road - 900 meters from Polemi village centre - 3km from Paphos-Polis avenue Asking price: €375.000 Agents are welcome""...