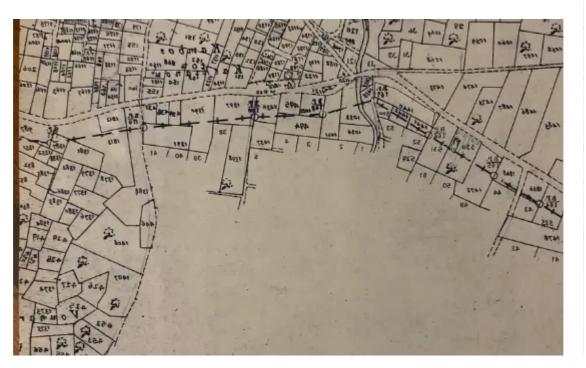

## NOITAN

|       | LEMESOS      | PARCEL AREA (Sq.m)                | 167:       |
|-------|--------------|-----------------------------------|------------|
| YI    | DIMOS YPSONA | PARCEL PERIMETER                  |            |
|       |              | General Estimation Value 1.1.2021 | £35'       |
| JMBER | 0/17093      | General Estimation Value 1.1.2018 | £35<br>£35 |
|       |              | PARCEL NUMBER                     | 495        |
|       | 53/63        | SCALE                             | 1:50       |
|       | POGEEIA      |                                   |            |

| FFECTED PERCENTAGE | DENSITY | COVERAGE | FLOORS | HEIGHT (n |
|--------------------|---------|----------|--------|-----------|
| 200                | 1       | 0.5      | 3      | 13.5      |

by the provisions of Development Plans.

:1

| _  |         |          |       |       |        |      |          |  |
|----|---------|----------|-------|-------|--------|------|----------|--|
|    | COVERED | ENCLOSED | VALUE | VALUE | EI COR |      | PROPERTY |  |
| no | COVERED | CICOJOED | ANLOE | ANLOE | FLOOR  | PLAN | PROPERTY |  |