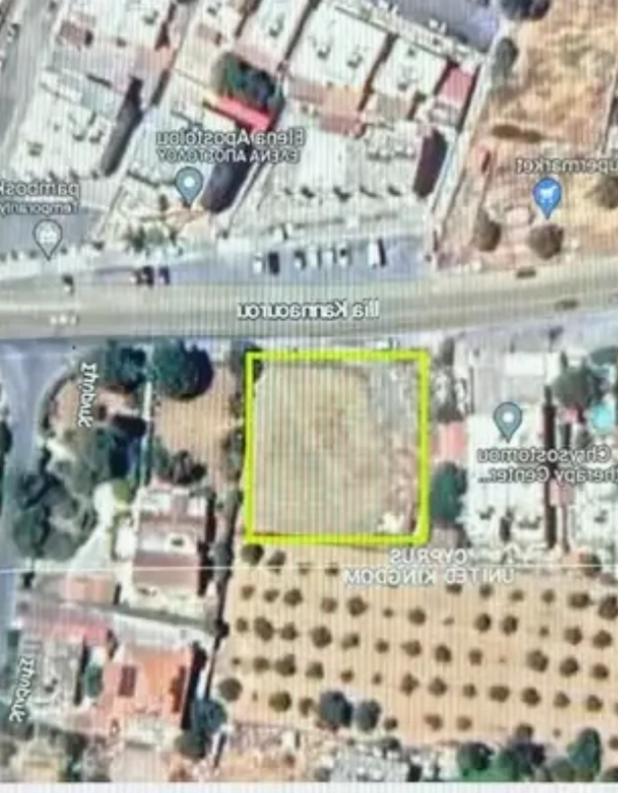

## Commercial land 1673 m<sup>2</sup> €500.000

Limassol, Alexandrou-Ypsilanti-St-Ypsonas-4191 , Cyprus This ad is presented by listings admin, under supervision from , Licensed Real Estate Agent Reg no: 1234, Lic no: 603/E

Available from: 2024-04-22

COMMERCIAL & amp; RESIDENTIAL PLOT FOR SALE BY OWNER 1,673 M? SITUATED IN AGIOS GEORGIOS AVENUE, IPSONAS. BUILDING DENSITY COEFFICIENT 100% COVERAGE COEFFICIENT 50% MAX HEIGHT OF CONSTRUCTION 13.5 M. IN A CONVENIENT LOCATION NEAR ALL AMENITIES SUCH AS THE NEWLY BUILT CITY OF DREAMS CASINO RESORT, MYMALL, SCHOOLS, SUPERMARKETS, BANKS: GYM: ETC EASY ACCESS: TO THE HIGHWAY AREA HAS MANY UPCOMING DEVELOPMENTS...

## **Estate on map:**

Website: realty.com.cy/p/commercial-land-1673-m<sup>2</sup>-€500.000-

ba5195088

Email: <a href="mailto:info@rimatech.com.cy">info@rimatech.com.cy</a>

Phone: +35795958898 // +35725714014