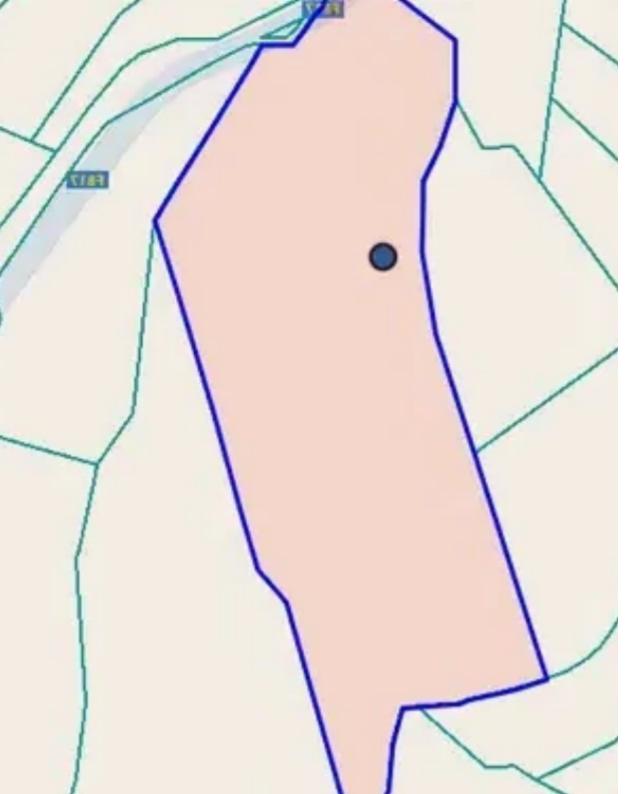

## Agricultural land 62817 m<sup>2</sup> €375.000

Limassol, Agios-Georgios-4740, Cyprus

This ad is presented by listings admin, under supervision from,

Licensed Real Estate Agent Reg no: 1234, Lic no: 603/E

**Offered at:** € 375,000

**Estate ID:** 28923

**Ref:** ba5195254

Total plot's-land's area: 62817 m²

Coverage: 10 %

Density: 10 %

Available from: 2024-04-22

Offered at: **375,000** 

Type: **Agricultura**l

""FOR SALE - Large, Agricultural field in Lofou, Limassol The property features: - Land area: 62.817 sq.m. - Building density: 10% - Registered road access - Partial views to Kouris dam - 3 mins drive from Lofou village centre - 5 mins drive from Limassol-Troodos avenue Asking price: €450.000

## **Estate on map:**

Website: realty.com.cy/p/agricultural-land-62817-m²-€375.000-

ba5195254

Email: info@rimatech.com.cy

**Phone:** +35795958898 // +35725714014

This ad is presented by listings admin, under supervision from,