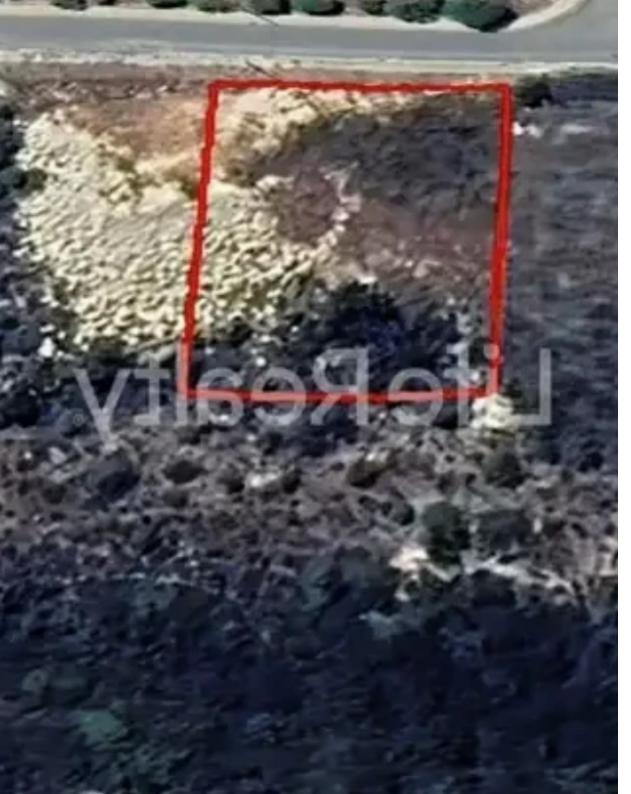

## Residential land 932 m<sup>2</sup> €210.000

Limassol, Foresk-Park-Panagia-Evangelistria-Agia-Fylaxis-3112 , Cyprus

This ad is presented by listings admin, under supervision from , Licensed Real Estate Agent Reg no: 1234, Lic no: 603/E

**Offered at:** €210,000

**Estate ID:** 29175

**Ref:** ba5224865

Total plot's-land's area: 932 m²

Coverage: 35 %

Density: 60 %

Available from: 2024-04-23

Offered at: **210,00** 

Type: **Residentia** 

""This residential plot covers an area of 932 square meters and is located in Agia Fyla area. It is suitable for the development of a gated residential community featuring modern homes. Positioned just a 15-minute drive from Limassol City Center and a quick 20-minute drive to the beach, it offers easy access to essential amenities while retaining a peaceful suburban atmosphere. With its prime location and the attractive surroundings, this property represents an excellent opportunity for the establishment of an affordable housing complex, primed for immediate sale. Zoned within the residential zone Ka8, this plot holds promising potential for residential development. Contact us for a v...