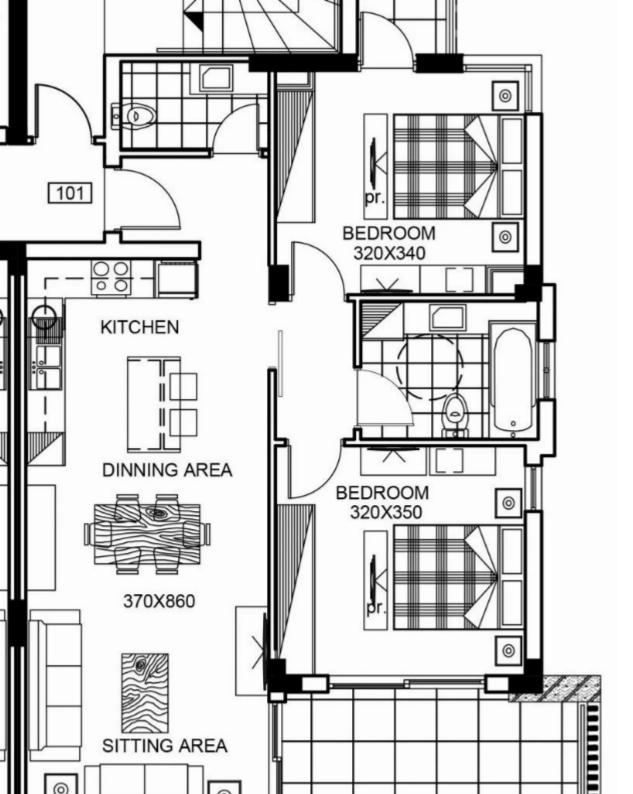

**Offered at:** € 370,000

**Estate ID:** 29383

**Ref:** J3856L1460

Density: 0 %

Available from: 2024-04-23

Offered at: 370,00

Type: Penthouse

Located in one of the most developed areas in the center of the city of Limassol, minutes away from Limassol Marina. The Park Horizon Court is ideally situated to ena- ble residents to enjoy the benefits that the busy city life has to offer. While positioned in a quiet residential neighborhood, the Park Horizon Court is yet within very close proximity to all the city's amenities including schools, supermarkets, banks, cafes, res- taurants and shopping centers. The four-story project boasts a selection of eight spacious and modern apartment; six two-bedroom apartments and two three-bedroom apartments with an en-suite bath- room. Each of the apartments includes a covered parking spac...