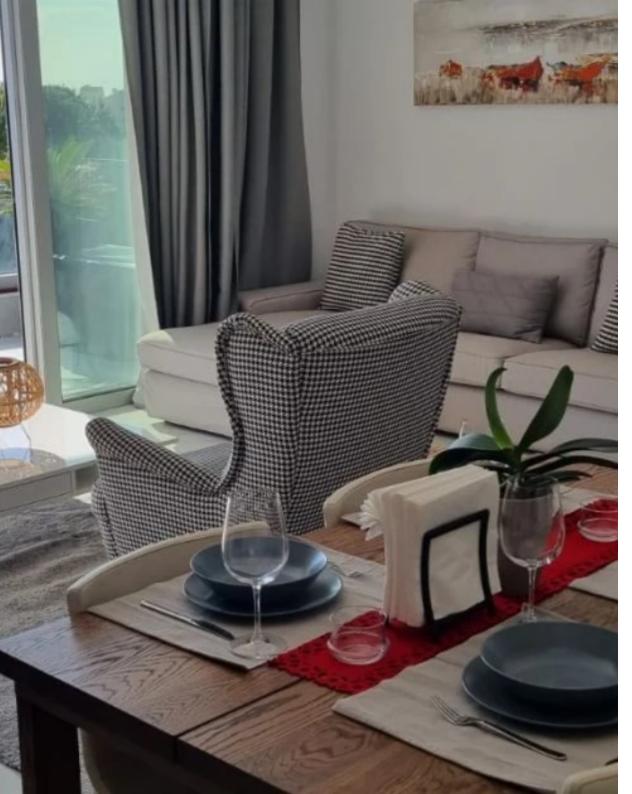

Offered at: 425,000

Type: Apartmen

FOR SALE: LUXURIOUS TWO-BEDROOM APARTMENT Located in a gated complex Spans 115 square meters of covered area Equipped with a photovoltaic electricity system Features 2 bedrooms with parquet flooring, electric shutters, and spacious wardrobes Includes 2 bathrooms, 2 toilets, one of which is en suite Fully furnished for convenience VRV air-conditioning system installed Comes with covered parking and ample storage space Offers magnificent views VAT taxes have been paid Ideal for long-term rental with promising returns...