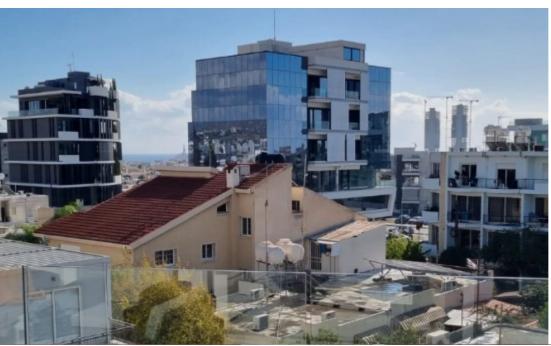

Offered at: 425,000

Type: Apartmen

FOR SALE: LUXURIOUS TWO-BEDROOM APARTMENT Located in a gated complex Spans 115 square meters of covered area Equipped with a photovoltaic electricity system Features 2 bedrooms with parquet flooring, electric shutters, and spacious wardrobes Includes 2 bathrooms, 2 toilets, one of which is en suite Fully furnished for convenience VRV air-conditioning system installed Comes with covered parking and ample storage space Offers magnificent views VAT taxes have been paid Ideal for long-term rental with promising returns...