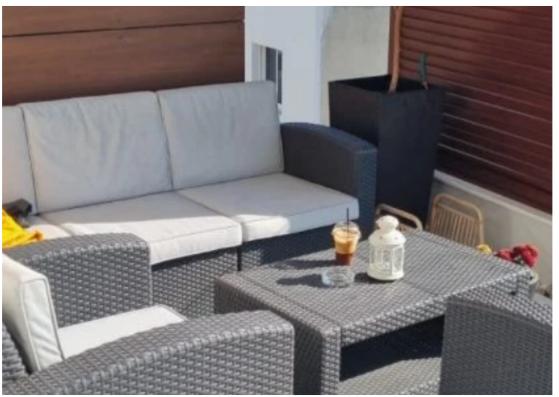

Offered at: 425,000

Type: Apartmen

FOR SALE: LUXURIOUS TWO-BEDROOM APARTMENT Located in a gated complex Spans 115 square meters of covered area Equipped with a photovoltaic electricity system Features 2 bedrooms with parquet flooring, electric shutters, and spacious wardrobes Includes 2 bathrooms, 2 toilets, one of which is en suite Fully furnished for convenience VRV air-conditioning system installed Comes with covered parking and ample storage space Offers magnificent views VAT taxes have been paid Ideal for long-term rental with promising returns...