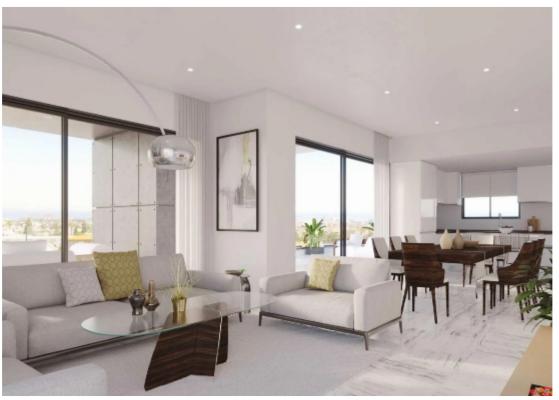

**Offered at:** € 1,100,000

**Estate ID:** 29426

**Ref:** J3840L1414

Density: 0 %

Available from: 2024-04-23

Offered at: 1,100,00

Type: Penthouse

Introducing Penthouse 301 at La Maison Court, an unparalleled residence encapsulating luxury and elegance in Limassol's coveted Germasogeia area. This meticulously crafted penthouse redefines sophisticated living with its thoughtful design and opulent spaces. Spanning a covered area of 115.88 square meters and a sprawling covered veranda of 31.88 square meters, Penthouse 301 boasts a total covered area of 147.76 square meters. Adding to its grandeur is an expansive uncovered area measuring 82.34 square meters. With carefully planned common areas totaling 26.83 square meters and an additional storage space of 5.15 square meters, this penthouse offers a remarkable total area of 262.05 squar...