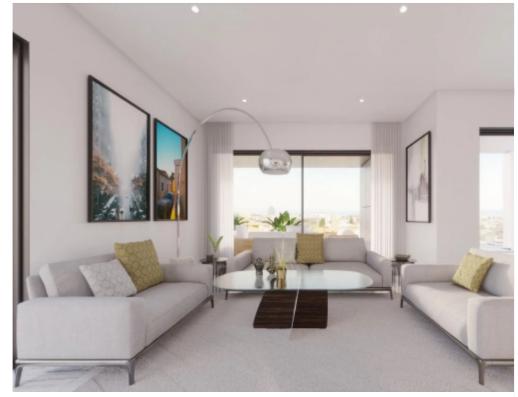

**Offered at:** € 1,100,000

**Estate ID:** 29426

**Ref:** J3840L1414

Density: 0 %

Available from: 2024-04-23

Offered at: 1,100,00

Type: Penthouse

Introducing Penthouse 301 at La Maison Court, an unparalleled residence encapsulating luxury and elegance in Limassol's coveted Germasogeia area. This meticulously crafted penthouse redefines sophisticated living with its thoughtful design and opulent spaces. Spanning a covered area of 115.88 square meters and a sprawling covered veranda of 31.88 square meters, Penthouse 301 boasts a total covered area of 147.76 square meters. Adding to its grandeur is an expansive uncovered area measuring 82.34 square meters. With carefully planned common areas totaling 26.83 square meters and an additional storage space of 5.15 square meters, this penthouse offers a remarkable total area of 262.05 squar...