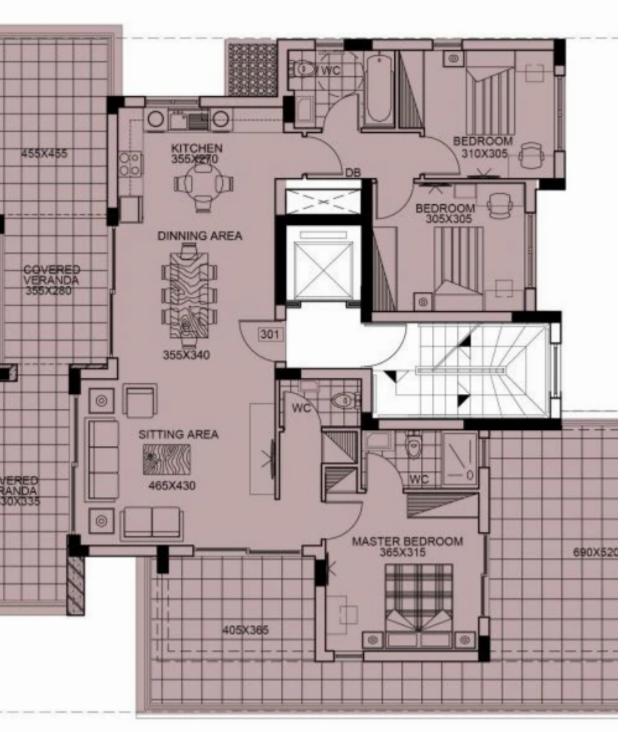

**Offered at:** € 1,100,000

**Estate ID:** 29426

**Ref:** J3840L1414

Density: 0 %

Available from: 2024-04-23

Offered at: 1,100,00

Type: Penthouse

Introducing Penthouse 301 at La Maison Court, an unparalleled residence encapsulating luxury and elegance in Limassol's coveted Germasogeia area. This meticulously crafted penthouse redefines sophisticated living with its thoughtful design and opulent spaces. Spanning a covered area of 115.88 square meters and a sprawling covered veranda of 31.88 square meters, Penthouse 301 boasts a total covered area of 147.76 square meters. Adding to its grandeur is an expansive uncovered area measuring 82.34 square meters. With carefully planned common areas totaling 26.83 square meters and an additional storage space of 5.15 square meters, this penthouse offers a remarkable total area of 262.05 squar...