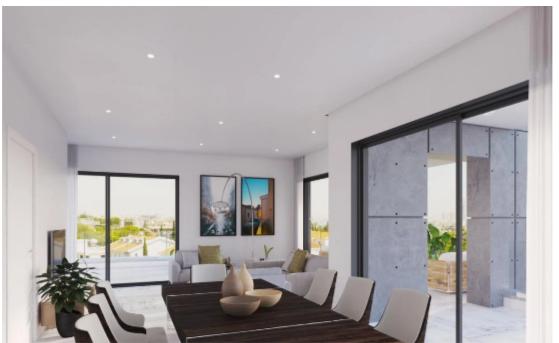

**Offered at:** € 1,100,000

**Estate ID:** 29426

**Ref:** J3840L1414

Density: 0 %

Available from: 2024-04-23

Offered at: 1,100,00

Type: Penthouse

Introducing Penthouse 301 at La Maison Court, an unparalleled residence encapsulating luxury and elegance in Limassol's coveted Germasogeia area. This meticulously crafted penthouse redefines sophisticated living with its thoughtful design and opulent spaces. Spanning a covered area of 115.88 square meters and a sprawling covered veranda of 31.88 square meters, Penthouse 301 boasts a total covered area of 147.76 square meters. Adding to its grandeur is an expansive uncovered area measuring 82.34 square meters. With carefully planned common areas totaling 26.83 square meters and an additional storage space of 5.15 square meters, this penthouse offers a remarkable total area of 262.05 squar...