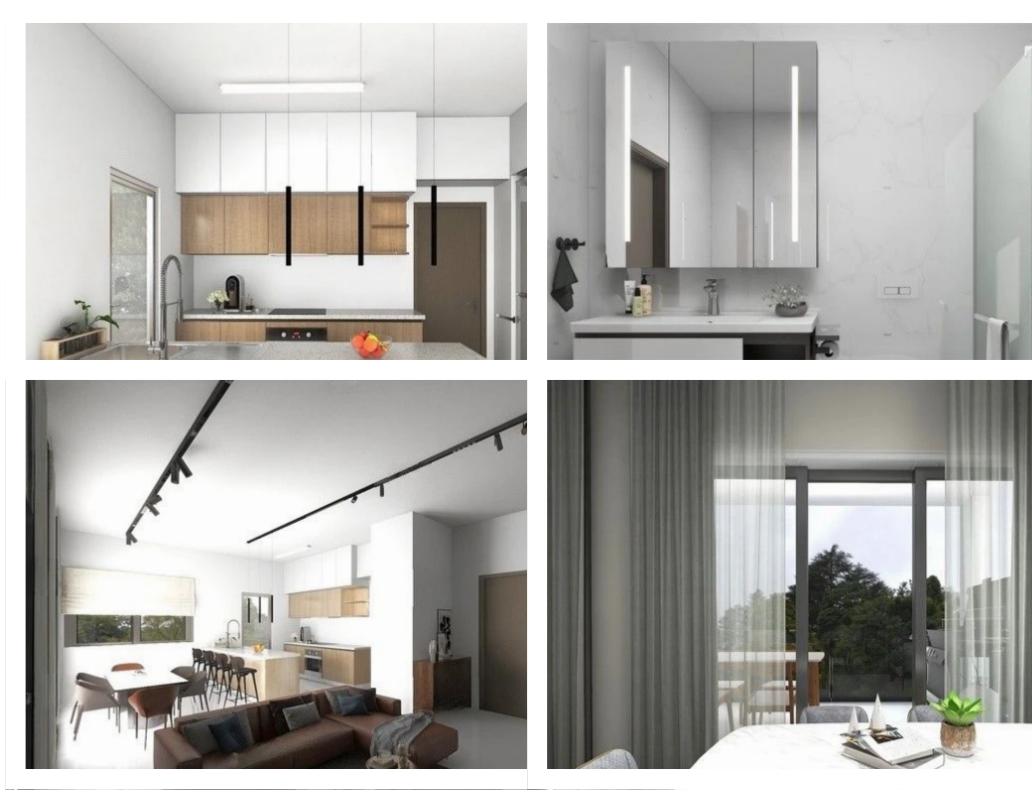

Offered at: € 3,000 Estate ID: 29449 Ref: J3832

Veranda: 20 sqm m<sup>2</sup>

The apartments boast a chic, contemporary design fashioned from top-tier materials, ensuring a modern, minimalist allure. Each residence comes fully furnished and equipped, showcasing an open-plan kitchen and living area, a master bedroom paired with an en-suite bathroom, and an additional family bathroom. For added convenience, ground-floor storage rooms, averaging 4 square meters each, have been allocated to every apartment. Nestled in a serene residential locale, this property offers breathtaking sea vistas from all front-facing verandas. Its strategic placement within walking distance of the beach and Kolonakiou's amenities provides easy access to both the city center and the hi...