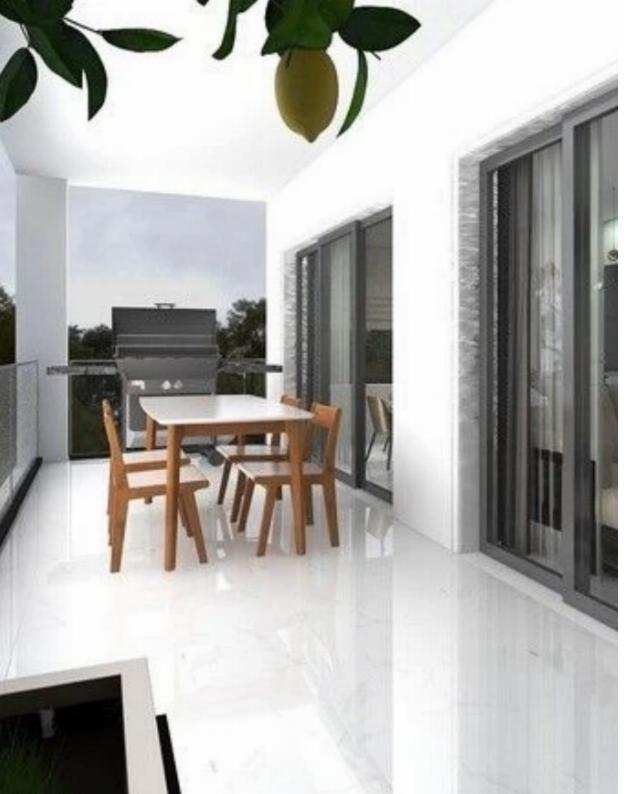

Offered at: € 3,000 Estate ID: 29449 Ref: J3832

Veranda: 20 sqm m<sup>2</sup>

The apartments boast a chic, contemporary design fashioned from top-tier materials, ensuring a modern, minimalist allure. Each residence comes fully furnished and equipped, showcasing an open-plan kitchen and living area, a master bedroom paired with an en-suite bathroom, and an additional family bathroom. For added convenience, ground-floor storage rooms, averaging 4 square meters each, have been allocated to every apartment. Nestled in a serene residential locale, this property offers breathtaking sea vistas from all front-facing verandas. Its strategic placement within walking distance of the beach and Kolonakiou's amenities provides easy access to both the city center and the hi...