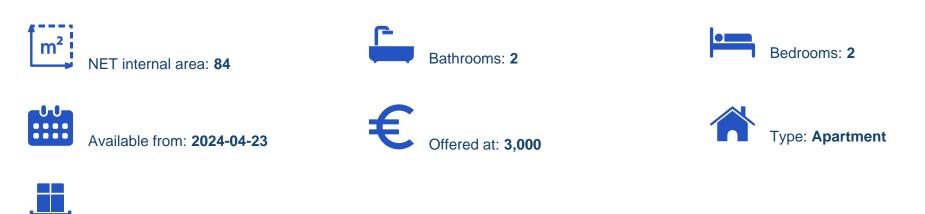

Offered at: € 3,000 Estate ID: 29449 Ref: J3832

Veranda: 20 sqm m<sup>2</sup>

The apartments boast a chic, contemporary design fashioned from top-tier materials, ensuring a modern, minimalist allure. Each residence comes fully furnished and equipped, showcasing an open-plan kitchen and living area, a master bedroom paired with an en-suite bathroom, and an additional family bathroom. For added convenience, ground-floor storage rooms, averaging 4 square meters each, have been allocated to every apartment. Nestled in a serene residential locale, this property offers breathtaking sea vistas from all front-facing verandas. Its strategic placement within walking distance of the beach and Kolonakiou's amenities provides easy access to both the city center and the hi...