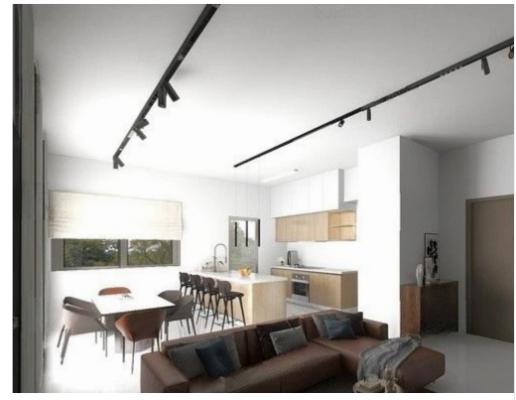

ype: Apartment

Veranda: 20 sqm m²

The apartments showcase a sleek, modern design crafted from premium materials, ensuring a contemporary, minimalist aesthetic. Each unit is fully furnished and equipped, featuring an open-plan kitchen and living area, a master bedroom with an en-suite bathroom, and a family bathroom. Storage rooms, averaging 4 square meters each, have been designated for every apartment on the ground floor. Nestled in a tranquil residential area, the property boasts stunning sea views from all front-facing verandas. It's conveniently located within walking distance of the beach and Kolonakiou's amenities, with easy access to both the city center and the highway. Apartment Features: Security Do...