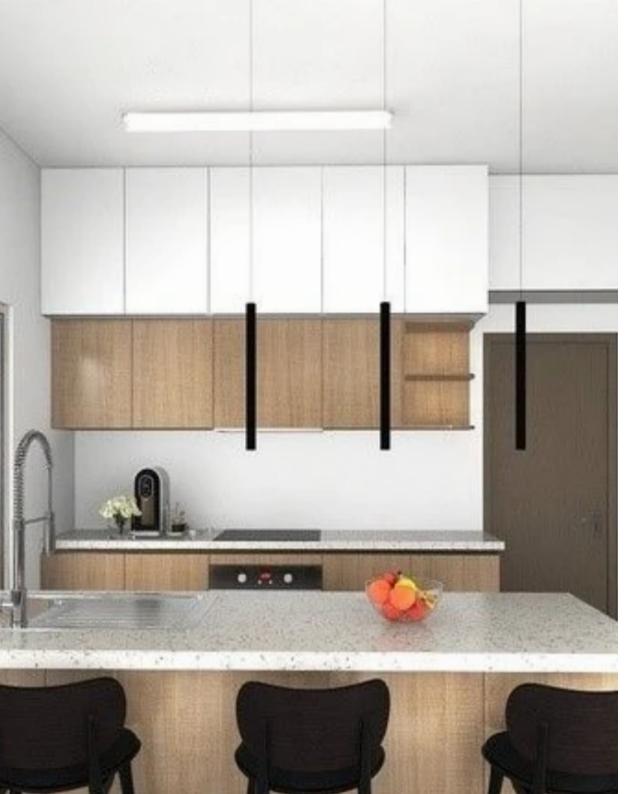

ype: Apartment

Veranda: 20 sqm m²

The apartments showcase a sleek, modern design crafted from premium materials, ensuring a contemporary, minimalist aesthetic. Each unit is fully furnished and equipped, featuring an open-plan kitchen and living area, a master bedroom with an en-suite bathroom, and a family bathroom. Storage rooms, averaging 4 square meters each, have been designated for every apartment on the ground floor. Nestled in a tranquil residential area, the property boasts stunning sea views from all front-facing verandas. It's conveniently located within walking distance of the beach and Kolonakiou's amenities, with easy access to both the city center and the highway. Apartment Features: Security Do...