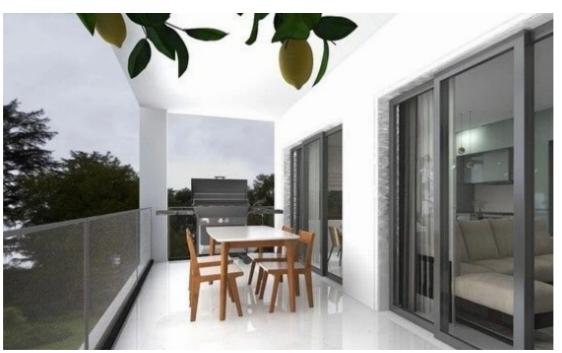

ype: Apartment

Veranda: 20 sqm m²

The apartments showcase a sleek, modern design crafted from premium materials, ensuring a contemporary, minimalist aesthetic. Each unit is fully furnished and equipped, featuring an open-plan kitchen and living area, a master bedroom with an en-suite bathroom, and a family bathroom. Storage rooms, averaging 4 square meters each, have been designated for every apartment on the ground floor. Nestled in a tranquil residential area, the property boasts stunning sea views from all front-facing verandas. It's conveniently located within walking distance of the beach and Kolonakiou's amenities, with easy access to both the city center and the highway. Apartment Features: Security Do...