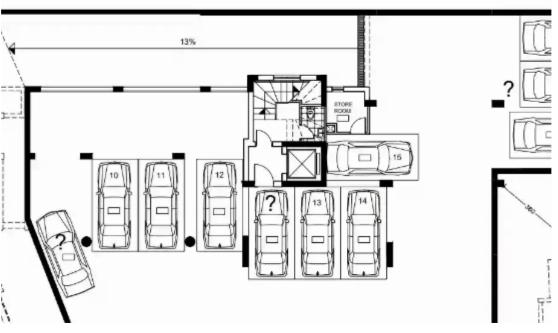

**Offered at:** € 5,200,000

**Estate ID:** 29451

**Ref:** J3830L1393

first floor

from 5,200,000 to 8,500,000 euro +VAT OFFICES UNDER STUDY An Office Tower under study at Ay. Athanasios Area, centrally located, with quick access to the highway and a 1-minute drive from the sea. The project comprises of a basement, a ground floor with lobby area at the entrance, and 4 typical floors. A roof garden area will also be available for the occupants, to network, relax and enjoy the view. Each floor is 181.30m2 with 42.18m2 covered veranda. Each floor includes 6 offices and a reception area. TOTAL COVERED AREA: 1.334.59 Office Covered Area: 725,20m2 Covered Veranda: 168.72m2 Basement Area: 440.67 m2 Covered Parking area: 22 parking spaces...