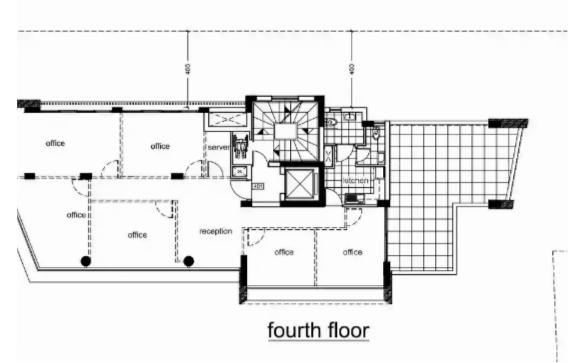

**Offered at:** € 5,200,000

**Estate ID:** 29451

**Ref:** J3830L1393

first floor

from 5,200,000 to 8,500,000 euro +VAT OFFICES UNDER STUDY An Office Tower under study at Ay. Athanasios Area, centrally located, with quick access to the highway and a 1-minute drive from the sea. The project comprises of a basement, a ground floor with lobby area at the entrance, and 4 typical floors. A roof garden area will also be available for the occupants, to network, relax and enjoy the view. Each floor is 181.30m2 with 42.18m2 covered veranda. Each floor includes 6 offices and a reception area. TOTAL COVERED AREA: 1.334.59 Office Covered Area: 725,20m2 Covered Veranda: 168.72m2 Basement Area: 440.67 m2 Covered Parking area: 22 parking spaces...