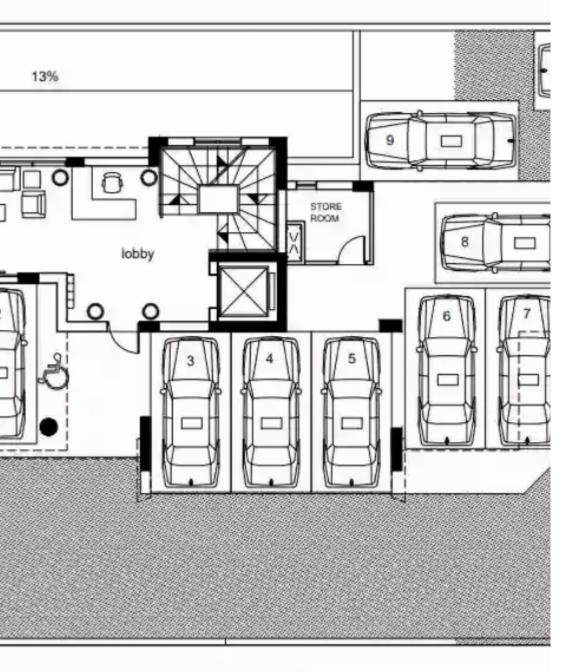

**Offered at:** € 5,200,000

**Estate ID:** 29451

**Ref:** J3830L1393

first floor

from 5,200,000 to 8,500,000 euro +VAT OFFICES UNDER STUDY An Office Tower under study at Ay. Athanasios Area, centrally located, with quick access to the highway and a 1-minute drive from the sea. The project comprises of a basement, a ground floor with lobby area at the entrance, and 4 typical floors. A roof garden area will also be available for the occupants, to network, relax and enjoy the view. Each floor is 181.30m2 with 42.18m2 covered veranda. Each floor includes 6 offices and a reception area. TOTAL COVERED AREA: 1.334.59 Office Covered Area: 725,20m2 Covered Veranda: 168.72m2 Basement Area: 440.67 m2 Covered Parking area: 22 parking spaces...