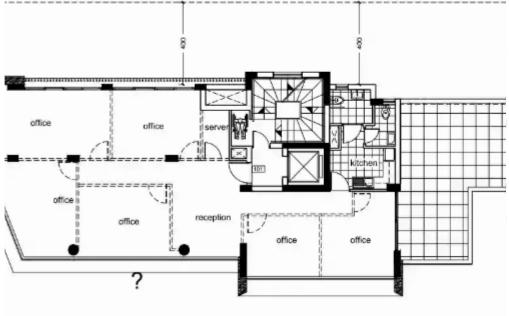

**Offered at:** € 5,200,000

**Estate ID:** 29451

**Ref:** J3830L1393

first floor

from 5,200,000 to 8,500,000 euro +VAT OFFICES UNDER STUDY An Office Tower under study at Ay. Athanasios Area, centrally located, with quick access to the highway and a 1-minute drive from the sea. The project comprises of a basement, a ground floor with lobby area at the entrance, and 4 typical floors. A roof garden area will also be available for the occupants, to network, relax and enjoy the view. Each floor is 181.30m2 with 42.18m2 covered veranda. Each floor includes 6 offices and a reception area. TOTAL COVERED AREA: 1.334.59 Office Covered Area: 725,20m2 Covered Veranda: 168.72m2 Basement Area: 440.67 m2 Covered Parking area: 22 parking spaces...