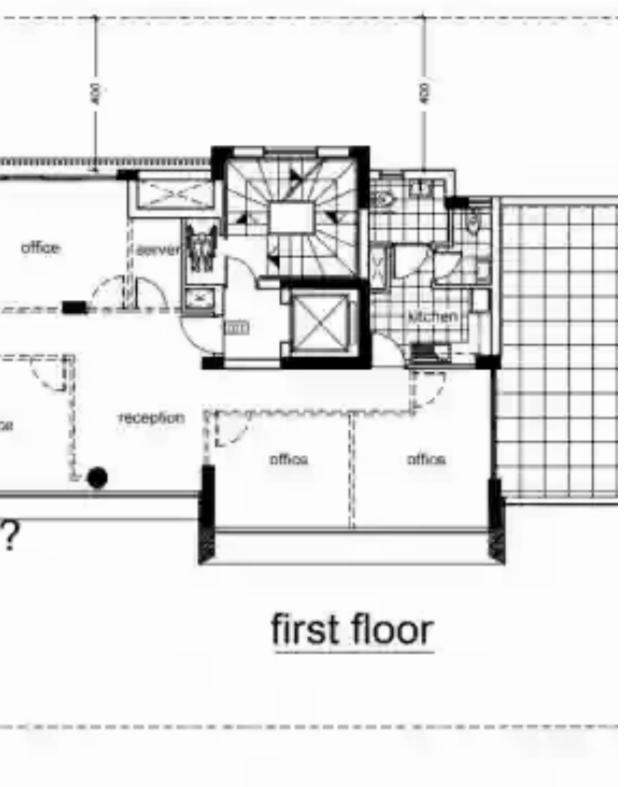

**Offered at:** € 5,200,000

**Estate ID:** 29451

**Ref:** J3830L1393

first floor

from 5,200,000 to 8,500,000 euro +VAT OFFICES UNDER STUDY An Office Tower under study at Ay. Athanasios Area, centrally located, with quick access to the highway and a 1-minute drive from the sea. The project comprises of a basement, a ground floor with lobby area at the entrance, and 4 typical floors. A roof garden area will also be available for the occupants, to network, relax and enjoy the view. Each floor is 181.30m2 with 42.18m2 covered veranda. Each floor includes 6 offices and a reception area. TOTAL COVERED AREA: 1.334.59 Office Covered Area: 725,20m2 Covered Veranda: 168.72m2 Basement Area: 440.67 m2 Covered Parking area: 22 parking spaces...