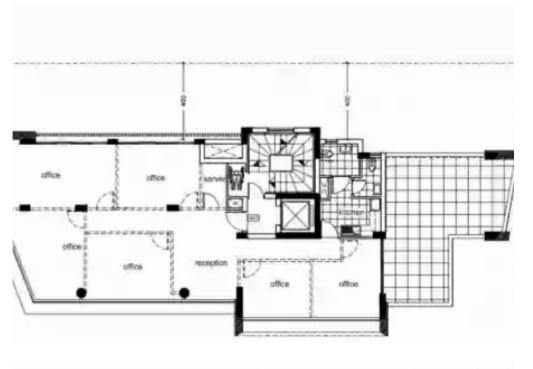

**Offered at:** € 5,200,000

**Estate ID:** 29451

**Ref:** J3830L1393

first floor

from 5,200,000 to 8,500,000 euro +VAT OFFICES UNDER STUDY An Office Tower under study at Ay. Athanasios Area, centrally located, with quick access to the highway and a 1-minute drive from the sea. The project comprises of a basement, a ground floor with lobby area at the entrance, and 4 typical floors. A roof garden area will also be available for the occupants, to network, relax and enjoy the view. Each floor is 181.30m2 with 42.18m2 covered veranda. Each floor includes 6 offices and a reception area. TOTAL COVERED AREA: 1.334.59 Office Covered Area: 725,20m2 Covered Veranda: 168.72m2 Basement Area: 440.67 m2 Covered Parking area: 22 parking spaces...