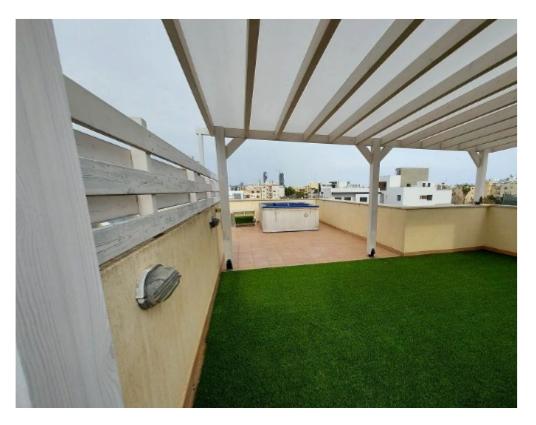

#### Veranda: 15 sqm m<sup>2</sup>

This exquisite penthouse, boasting a private rooftop garden, graces the seafront in Limassol's sought-after Potamos Germasogeias area. Nestled in a serene residential enclave, it's a mere 200 meters (a quick 2-minute stroll) from the enchanting Dasoudi beach, a delightful fusion of woodland and pristine sandy shores. Within a stone's throw lies Papas Supermarket and a host of everyday conveniences. Inside, discover an airy layout comprising an open-plan kitchen merging seamlessly with the living area, two bedrooms, a luxurious main bathroom featuring a Jacuzzi bathtub, and a convenient guest toilet. The apartment comes complete with all the showcased furniture and electrical appliances in...