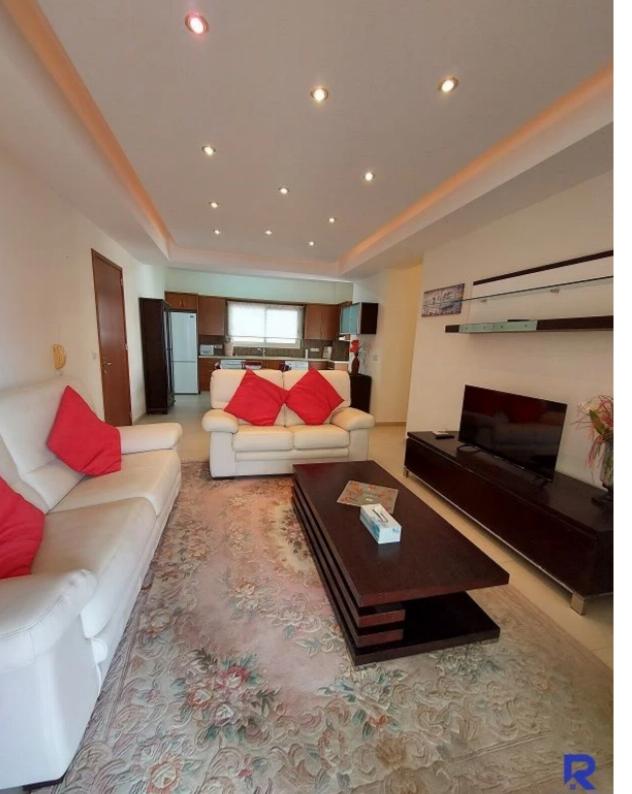

#### Veranda: 15 sqm m<sup>2</sup>

This exquisite penthouse, boasting a private rooftop garden, graces the seafront in Limassol's sought-after Potamos Germasogeias area. Nestled in a serene residential enclave, it's a mere 200 meters (a quick 2-minute stroll) from the enchanting Dasoudi beach, a delightful fusion of woodland and pristine sandy shores. Within a stone's throw lies Papas Supermarket and a host of everyday conveniences. Inside, discover an airy layout comprising an open-plan kitchen merging seamlessly with the living area, two bedrooms, a luxurious main bathroom featuring a Jacuzzi bathtub, and a convenient guest toilet. The apartment comes complete with all the showcased furniture and electrical appliances in...