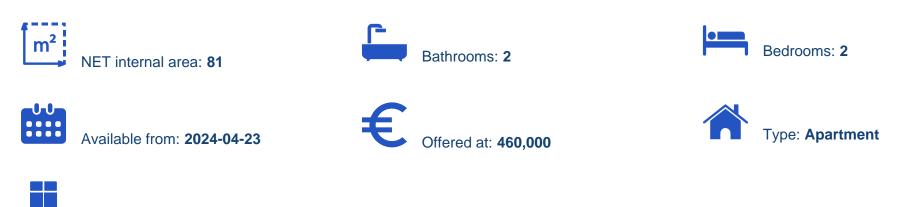

### Dasoudi beach

Limassol, Dassoudi-Park-Potamos-Germasogeias-4047, Cyprus This ad is presented by listings admin, under supervision from, Licensed Real Estate Agent Reg no: 1234, Lic no: 603/E

Offered at: €460,000 Estate ID: 29452 Ref: J3828

#### Veranda: 15 sqm m<sup>2</sup>

This exquisite penthouse, boasting a private rooftop garden, graces the seafront in Limassol's sought-after Potamos Germasogeias area. Nestled in a serene residential enclave, it's a mere 200 meters (a quick 2-minute stroll) from the enchanting Dasoudi beach, a delightful fusion of woodland and pristine sandy shores. Within a stone's throw lies Papas Supermarket and a host of everyday conveniences. Inside, discover an airy layout comprising an open-plan kitchen merging seamlessly with the living area, two bedrooms, a luxurious main bathroom featuring a Jacuzzi bathtub, and a convenient guest toilet. The apartment comes complete with all the showcased furniture and electrical appliances in...