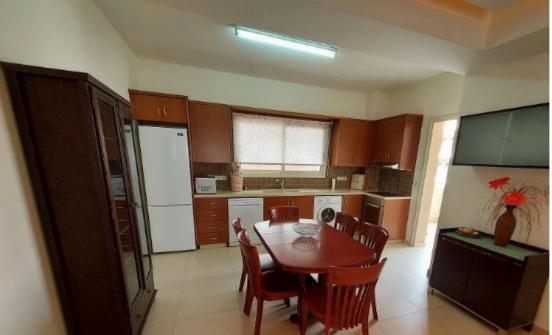

#### Veranda: 15 sqm m<sup>2</sup>

This exquisite penthouse, boasting a private rooftop garden, graces the seafront in Limassol's sought-after Potamos Germasogeias area. Nestled in a serene residential enclave, it's a mere 200 meters (a quick 2-minute stroll) from the enchanting Dasoudi beach, a delightful fusion of woodland and pristine sandy shores. Within a stone's throw lies Papas Supermarket and a host of everyday conveniences. Inside, discover an airy layout comprising an open-plan kitchen merging seamlessly with the living area, two bedrooms, a luxurious main bathroom featuring a Jacuzzi bathtub, and a convenient guest toilet. The apartment comes complete with all the showcased furniture and electrical appliances in...