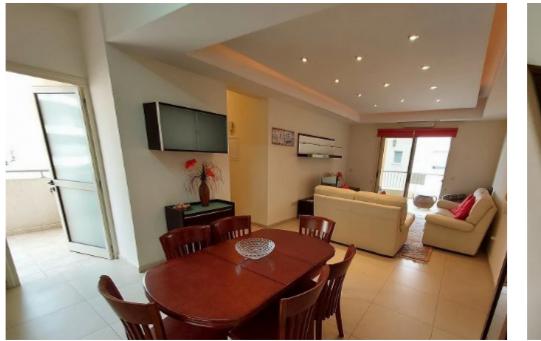

#### Veranda: 15 sqm m<sup>2</sup>

This exquisite penthouse, boasting a private rooftop garden, graces the seafront in Limassol's sought-after Potamos Germasogeias area. Nestled in a serene residential enclave, it's a mere 200 meters (a quick 2-minute stroll) from the enchanting Dasoudi beach, a delightful fusion of woodland and pristine sandy shores. Within a stone's throw lies Papas Supermarket and a host of everyday conveniences. Inside, discover an airy layout comprising an open-plan kitchen merging seamlessly with the living area, two bedrooms, a luxurious main bathroom featuring a Jacuzzi bathtub, and a convenient guest toilet. The apartment comes complete with all the showcased furniture and electrical appliances in...