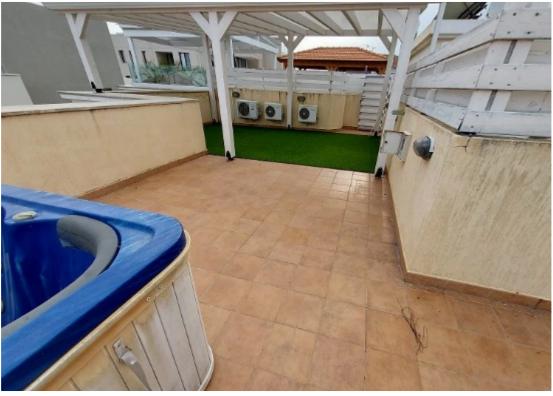

#### Veranda: 15 sqm m<sup>2</sup>

This exquisite penthouse, boasting a private rooftop garden, graces the seafront in Limassol's sought-after Potamos Germasogeias area. Nestled in a serene residential enclave, it's a mere 200 meters (a quick 2-minute stroll) from the enchanting Dasoudi beach, a delightful fusion of woodland and pristine sandy shores. Within a stone's throw lies Papas Supermarket and a host of everyday conveniences. Inside, discover an airy layout comprising an open-plan kitchen merging seamlessly with the living area, two bedrooms, a luxurious main bathroom featuring a Jacuzzi bathtub, and a convenient guest toilet. The apartment comes complete with all the showcased furniture and electrical appliances in...