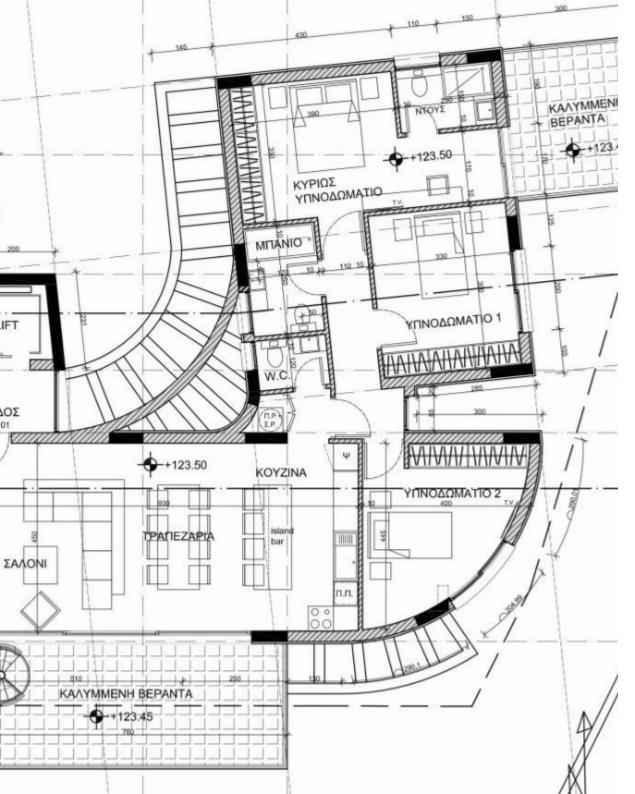

Гуре: **Apartmen**t

Veranda: 33 m²

Welcome to the epitome of luxury and sophistication—Apartment 401, residing majestically on the fourth floor of this distinguished development.

Spanning an expansive internal covered area of 121.50 square meters, Apartment 401 is meticulously crafted to exude elegance and functionality in every corner. Step onto the capacious 33.75 square meter balcony and be mesmerized by the captivating panoramic views, seamlessly blending the city's beauty with the horizon beyond. Distinguishing itself from the previous apartments, Apartment 401 boasts a grandeur unparalleled—a private roof garden spanning an impressive 82.20 square meters. This exclusive space elevates the living experience, off...