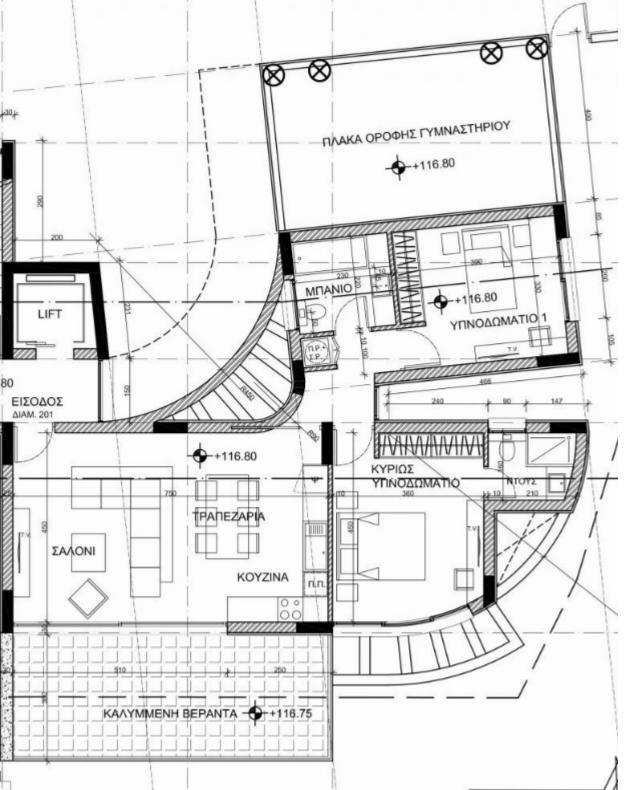

Type: **Apartment** 

Veranda: 22 m²

Introducing Flat 201, an epitome of modern elegance and comfort, nestled on the second floor of this prestigious development. Boasting meticulous design and thoughtful allocation of space, this residence offers a refined living experience in the heart of Limassol. This two-bedroom apartment spans across an internal covered area of 90.13 square meters, seamlessly blending sophistication with functionality. Step onto the balcony, spanning 22.80 square meters, and be captivated by the panoramic views extending across the cityscape, inviting you to indulge in the beauty that Limassol has to offer. The total square meterage of this residence culminates at 137.33, creating a spacious and com...