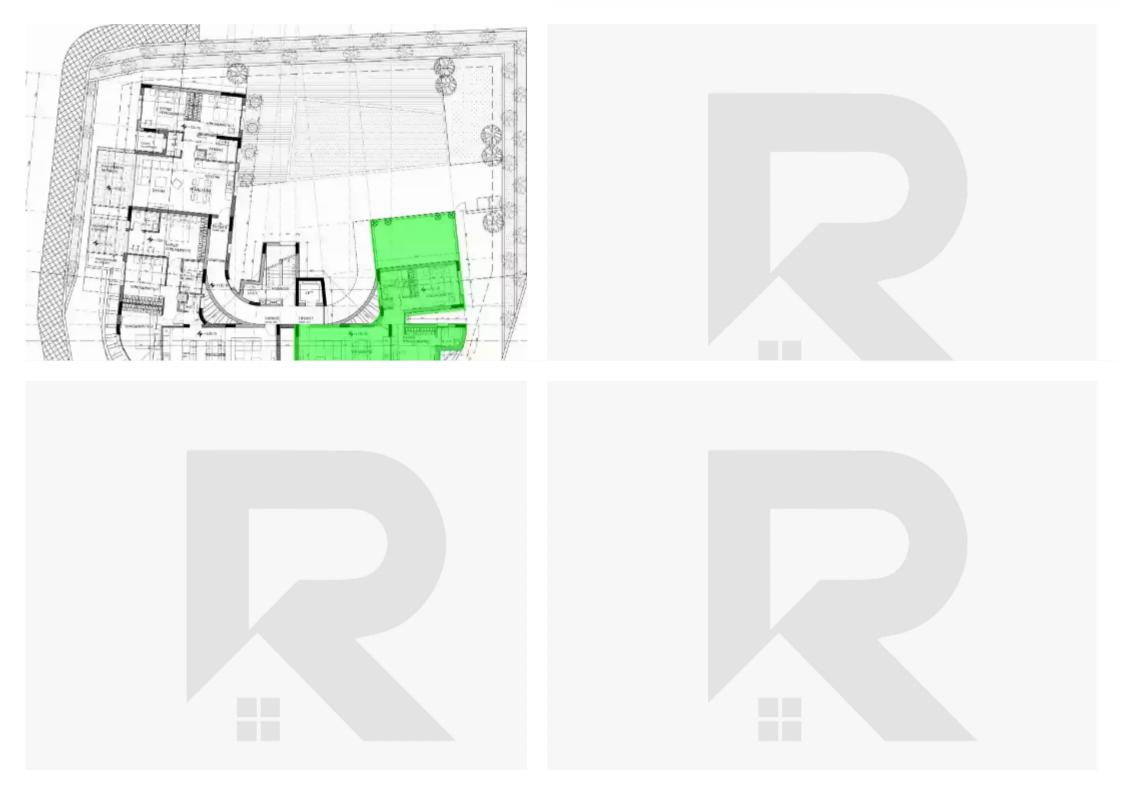

Type: **Apartment** 

Veranda: 22 m²

Step into the pinnacle of luxury living with Apartment 301, situated on the illustrious third floor of this prestigious development. Offering a harmonious blend of style, functionality, and breathtaking views, this two-bedroom residence redefines sophisticated urban living in Limassol. Spanning an internal covered area of 90.13 square meters, Apartment 301 is meticulously designed to offer a seamless flow of space, ensuring both comfort and elegance. Embrace the allure of the city from the spacious 22.80 square meter balcony, a sanctuary that invites relaxation amidst panoramic vistas stretching across Limassol's landscape. Included is a covered private parking spot, offering both conv...