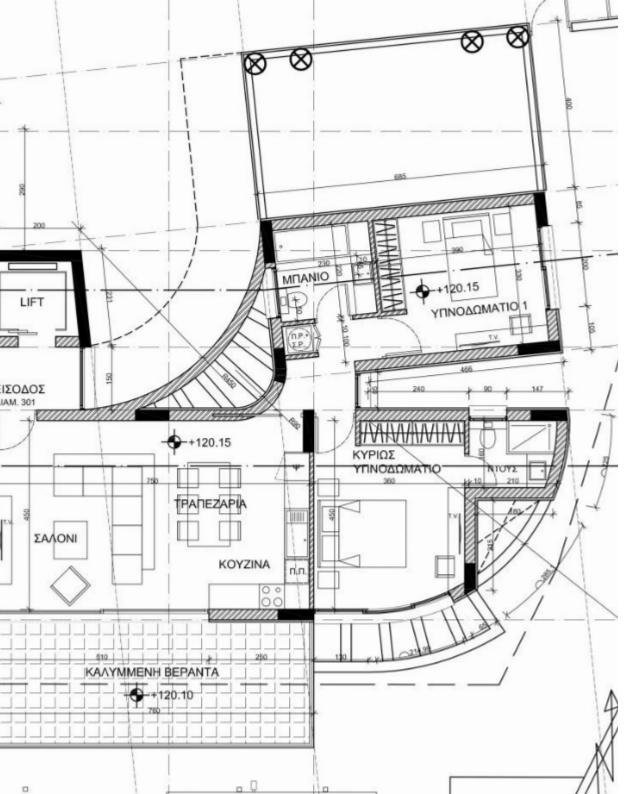

Type: **Apartment** 

Veranda: 22 m²

Step into the pinnacle of luxury living with Apartment 301, situated on the illustrious third floor of this prestigious development. Offering a harmonious blend of style, functionality, and breathtaking views, this two-bedroom residence redefines sophisticated urban living in Limassol. Spanning an internal covered area of 90.13 square meters, Apartment 301 is meticulously designed to offer a seamless flow of space, ensuring both comfort and elegance. Embrace the allure of the city from the spacious 22.80 square meter balcony, a sanctuary that invites relaxation amidst panoramic vistas stretching across Limassol's landscape. Included is a covered private parking spot, offering both conv...