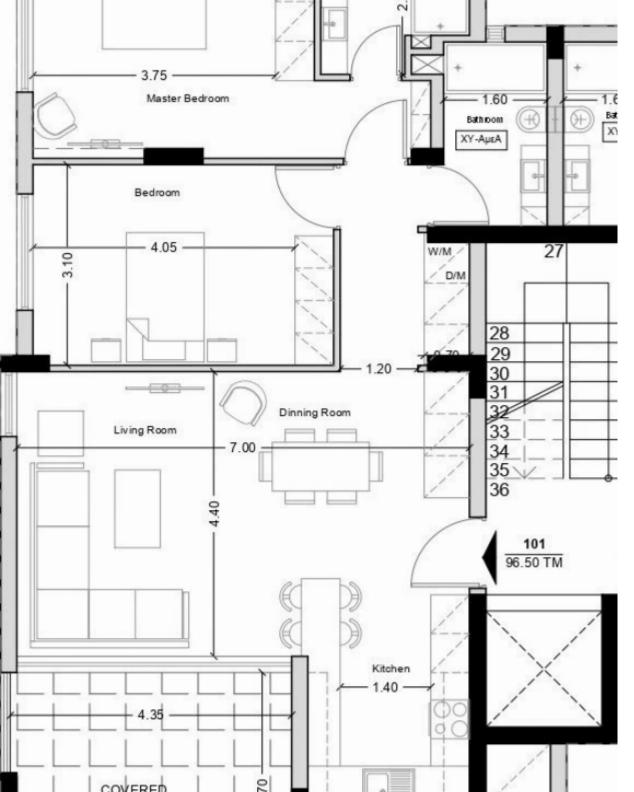

**Estate ID:** 29499

**Ref:** J3760L1373

Density: 0 %

Available from: 2024-04-23

Offered at: 750,00

Type: Penthouse

Spacious 2-Bedroom Penthouse with Storage Room and Parking and rooftop This inviting 2-bedroom apartment offers a comfortable internal covered area of 96 m², providing ample space for living and relaxation. Additionally, it comes with a convenient storage room measuring 12 m². For added convenience, the apartment includes one designated parking space, ensuring hassle-free parking for residents. Discover the perfect blend of comfort and functionality in this well-appointed property....