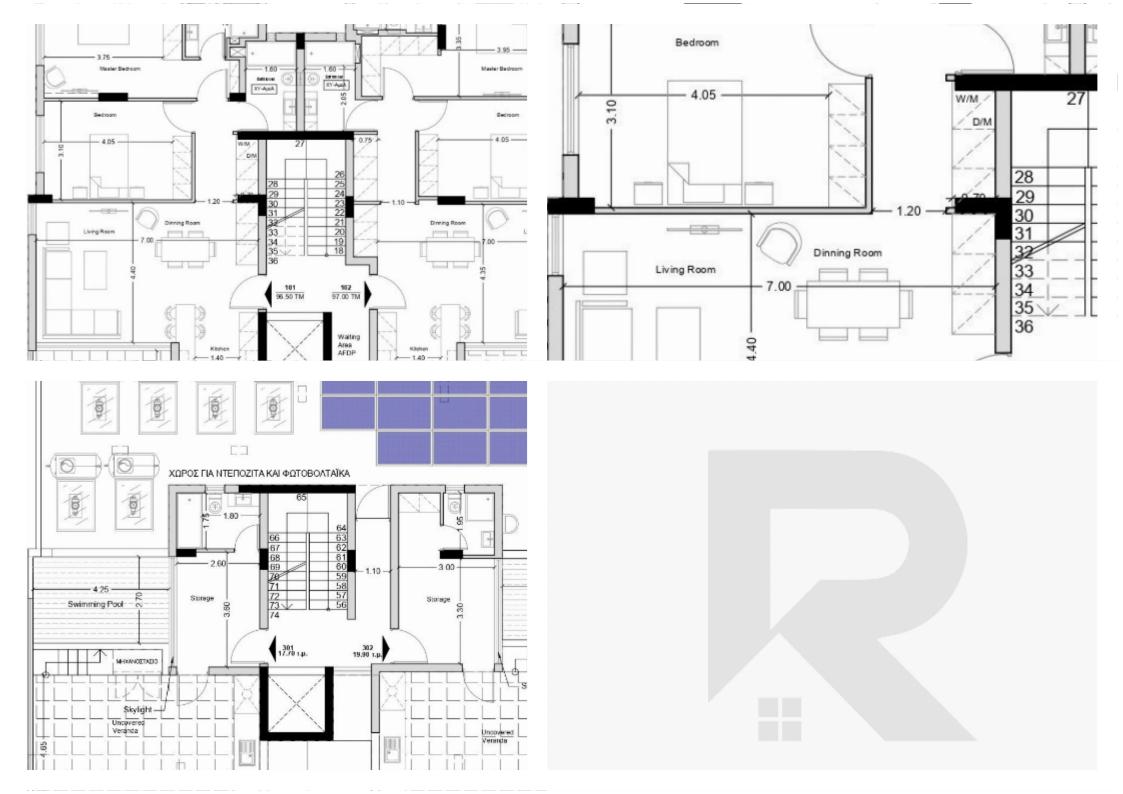

**Estate ID:** 29499

**Ref:** J3760L1373

Density: 0 %

Available from: 2024-04-23

Offered at: 750,00

Type: Penthouse

Spacious 2-Bedroom Penthouse with Storage Room and Parking and rooftop This inviting 2-bedroom apartment offers a comfortable internal covered area of 96 m², providing ample space for living and relaxation. Additionally, it comes with a convenient storage room measuring 12 m². For added convenience, the apartment includes one designated parking space, ensuring hassle-free parking for residents. Discover the perfect blend of comfort and functionality in this well-appointed property....