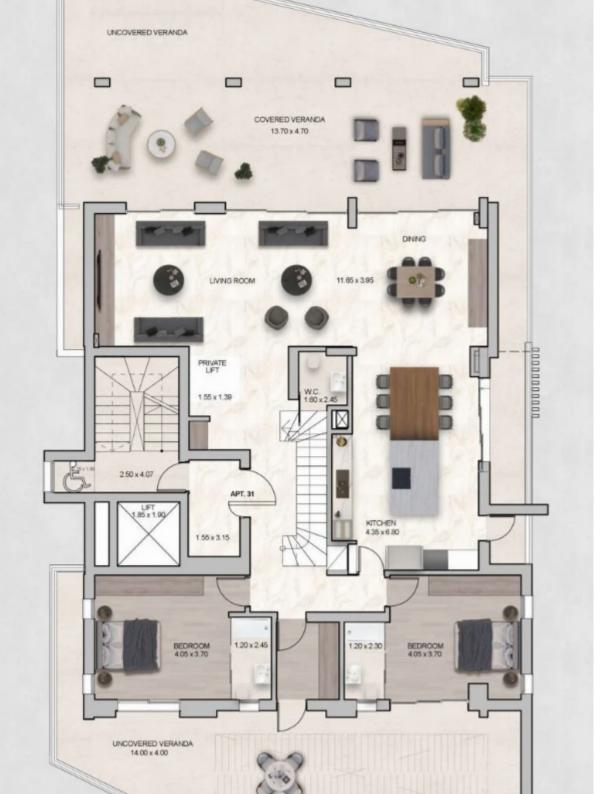

**Offered at:** € 2,200,000

**Estate ID:** 29517

**Ref:** J3741L1356

Density: 0 %

Available from: 2024-04-23

Offered at: 2,200,000

Type: Penthouse

Step into the world of luxurious duplex living. This remarkable 4-bedroom gem boasts an expansive 221 sq.m of internal space, thoughtfully designed to accommodate your lifestyle. To elevate your outdoor experience, it features a generous 115 sq.m of covered and 71 uncovered verandas, creating a harmonious blend of indoor and outdoor living. Enhancing your convenience, this duplex includes a 10 sq.m storage room, providing the perfect solution for your storage needs. Don't miss the chance to make this exceptional property your own....