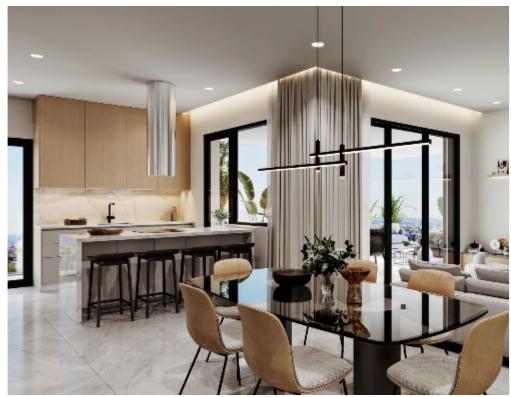

**Offered at:** € 2,200,000

**Estate ID:** 29517

**Ref:** J3741L1356

Density: 0 %

Available from: 2024-04-23

Offered at: 2,200,000

Type: Penthouse

Step into the world of luxurious duplex living. This remarkable 4-bedroom gem boasts an expansive 221 sq.m of internal space, thoughtfully designed to accommodate your lifestyle. To elevate your outdoor experience, it features a generous 115 sq.m of covered and 71 uncovered verandas, creating a harmonious blend of indoor and outdoor living. Enhancing your convenience, this duplex includes a 10 sq.m storage room, providing the perfect solution for your storage needs. Don't miss the chance to make this exceptional property your own....