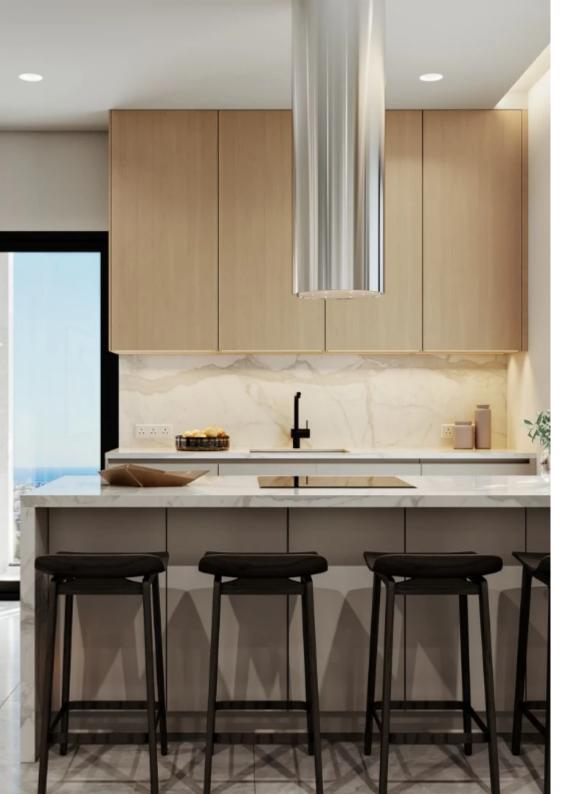

**Offered at:** € 2,200,000

**Estate ID:** 29517

**Ref:** J3741L1356

Density: 0 %

Available from: 2024-04-23

Offered at: 2,200,000

Type: Penthouse

Step into the world of luxurious duplex living. This remarkable 4-bedroom gem boasts an expansive 221 sq.m of internal space, thoughtfully designed to accommodate your lifestyle. To elevate your outdoor experience, it features a generous 115 sq.m of covered and 71 uncovered verandas, creating a harmonious blend of indoor and outdoor living. Enhancing your convenience, this duplex includes a 10 sq.m storage room, providing the perfect solution for your storage needs. Don't miss the chance to make this exceptional property your own....