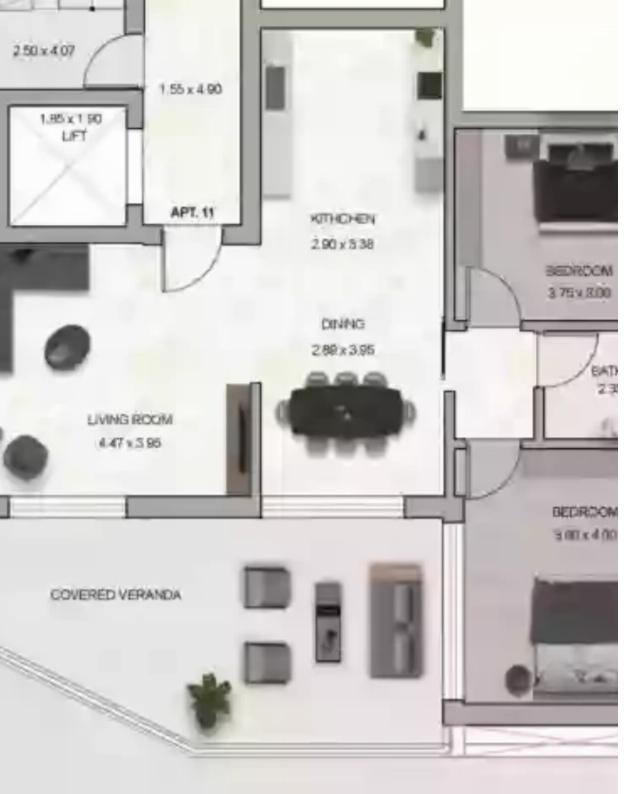

Offered at: **515,000** 

Type: **Apartmen** 

Veranda: 44 m²

Discover this stunning 2-bedroom apartment with 88 sq.m of internal space, 44 sq.m of covered veranda. It also includes 5 sq.m of storage room for your convenience. The common areas of this residence add up to 9 sq.m, creating a total living experience of 146 sq.m. Don't miss out on this exceptional opportunity, priced to make your dreams come true....