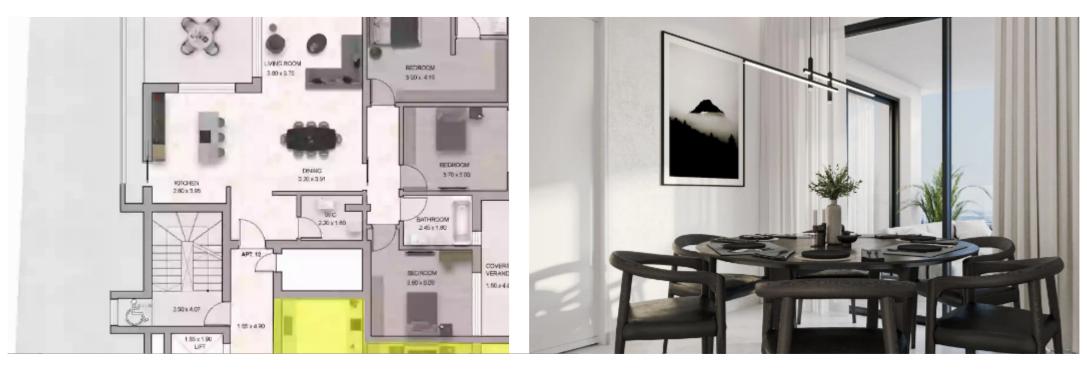

Offered at: **515,000** 

Type: **Apartmen** 

Veranda: 44 m²

Discover this stunning 2-bedroom apartment with 88 sq.m of internal space, 44 sq.m of covered veranda. It also includes 5 sq.m of storage room for your convenience. The common areas of this residence add up to 9 sq.m, creating a total living experience of 146 sq.m. Don't miss out on this exceptional opportunity, priced to make your dreams come true....