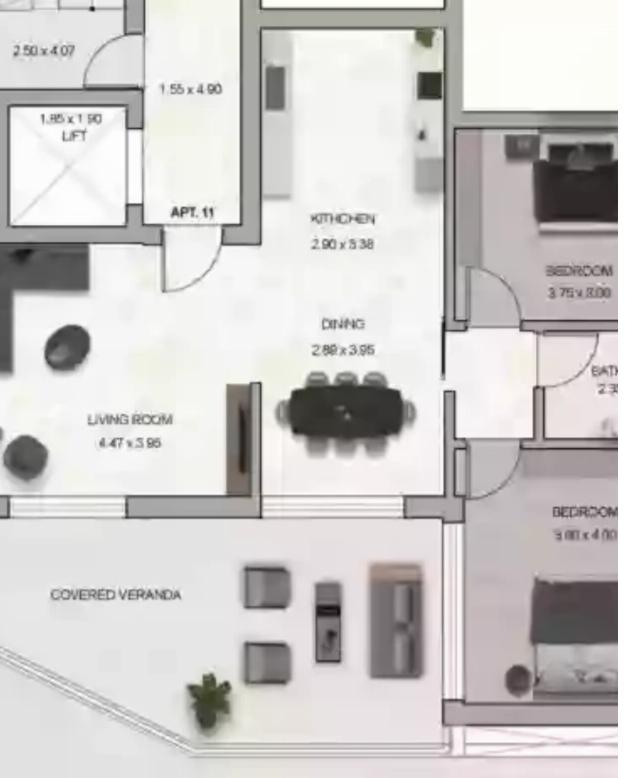

Offered at: €485,000 Estate ID: 29521 Ref: J3741L1352

Discover this stunning 2-bedroom apartment with 88 sq.m of internal space, 44 sq.m of covered veranda. It also includes 5 sq.m of storage room for your convenience. The common areas of this residence add up to 9 sq.m, creating a total living experience of 146 sq.m. Don't miss out on this exceptional opportunity, priced to make your dreams come true....