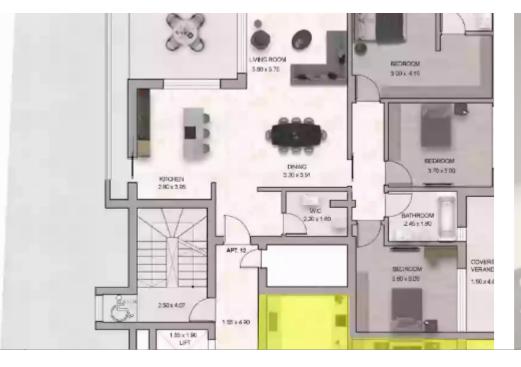

Offered at: €485,000 Estate ID: 29521 Ref: J3741L1352

Discover this stunning 2-bedroom apartment with 88 sq.m of internal space, 44 sq.m of covered veranda. It also includes 5 sq.m of storage room for your convenience. The common areas of this residence add up to 9 sq.m, creating a total living experience of 146 sq.m. Don't miss out on this exceptional opportunity, priced to make your dreams come true....