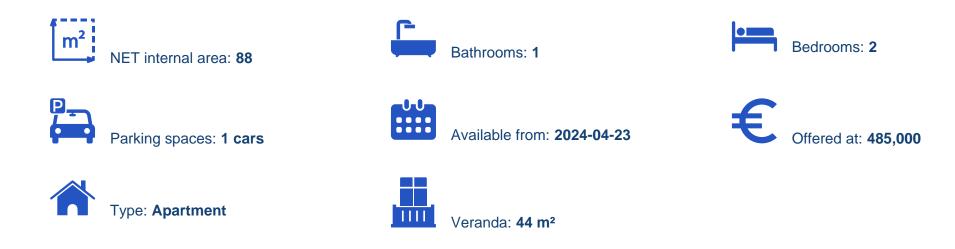

Offered at: €485,000 Estate ID: 29521 Ref: J3741L1352

Discover this stunning 2-bedroom apartment with 88 sq.m of internal space, 44 sq.m of covered veranda. It also includes 5 sq.m of storage room for your convenience. The common areas of this residence add up to 9 sq.m, creating a total living experience of 146 sq.m. Don't miss out on this exceptional opportunity, priced to make your dreams come true....