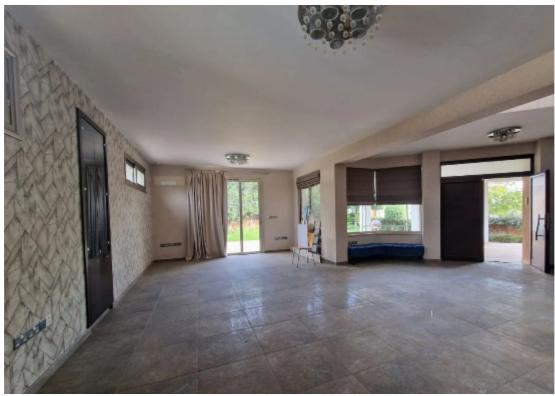

Veranda: 90 sqm m<sup>2</sup>

Nestled within the Panthea vicinity, a mere 3-minute car ride from the Mesa Geitonia roundabout, this property offers the following highlights: 6 spacious bedrooms 3 bathrooms A convenient guest toilet A total covered area of 495m2 90m2 of covered verandas A generous plot spanning 528m2 Enjoy the comfort of underfloor heating Fully air-conditioned for your convenience Equipped with two functional kitchens Covered parking for your vehicles...