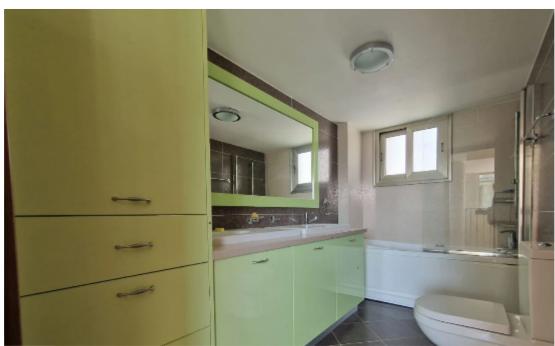

Veranda: 90 sqm m<sup>2</sup>

Nestled within the Panthea vicinity, a mere 3-minute car ride from the Mesa Geitonia roundabout, this property offers the following highlights: 6 spacious bedrooms 3 bathrooms A convenient guest toilet A total covered area of 495m2 90m2 of covered verandas A generous plot spanning 528m2 Enjoy the comfort of underfloor heating Fully air-conditioned for your convenience Equipped with two functional kitchens Covered parking for your vehicles...