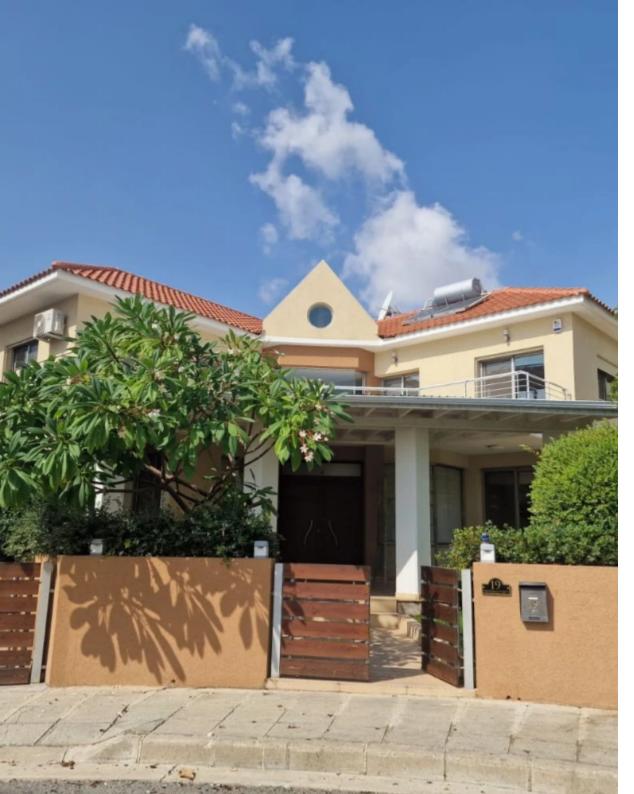

## **House in Panthea for sale**

Limassol, Panthea-Mesa-Geitonia-4007, Cyprus

This ad is presented by listings admin, under supervision from,

Licensed Real Estate Agent Reg no: 1234, Lic no: 603/E

**Offered at:** €1,350,000

Veranda: 90 sqm m<sup>2</sup>

Nestled within the Panthea vicinity, a mere 3-minute car ride from the Mesa Geitonia roundabout, this property offers the following highlights: 6 spacious bedrooms 3 bathrooms A convenient guest toilet A total covered area of 495m2 90m2 of covered verandas A generous plot spanning 528m2 Enjoy the comfort of underfloor heating Fully air-conditioned for your convenience Equipped with two functional kitchens Covered parking for your vehicles...