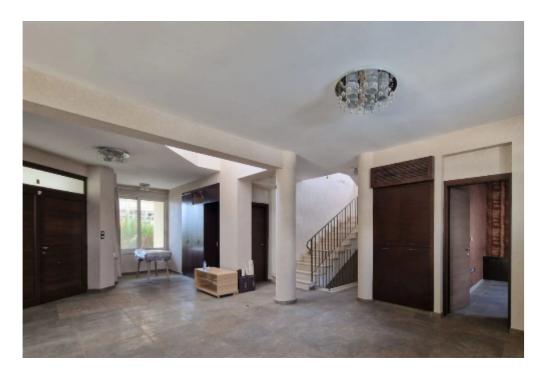

Veranda: 90 sqm m<sup>2</sup>

Nestled within the Panthea vicinity, a mere 3-minute car ride from the Mesa Geitonia roundabout, this property offers the following highlights: 6 spacious bedrooms 3 bathrooms A convenient guest toilet A total covered area of 495m2 90m2 of covered verandas A generous plot spanning 528m2 Enjoy the comfort of underfloor heating Fully air-conditioned for your convenience Equipped with two functional kitchens Covered parking for your vehicles...