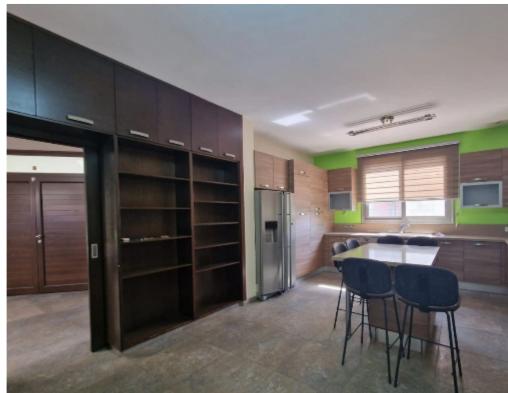

Veranda: 90 sqm m<sup>2</sup>

Nestled within the Panthea vicinity, a mere 3-minute car ride from the Mesa Geitonia roundabout, this property offers the following highlights: 6 spacious bedrooms 3 bathrooms A convenient guest toilet A total covered area of 495m2 90m2 of covered verandas A generous plot spanning 528m2 Enjoy the comfort of underfloor heating Fully air-conditioned for your convenience Equipped with two functional kitchens Covered parking for your vehicles...