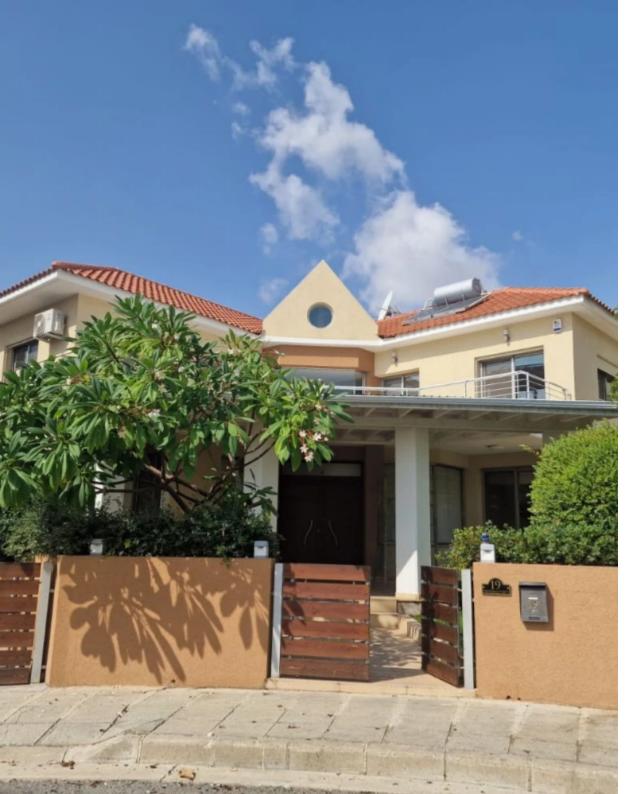

## **House in Panthea for rent**

Limassol, Panthea-Mesa-Geitonia-4007, Cyprus

This ad is presented by listings admin, under supervision from,

Licensed Real Estate Agent Reg no: 1234, Lic no: 603/E

**Offered at:** € 5,000

Type: **PrivateHouse** 

Veranda: 90 sqm m²

Situated in the Panthea neighborhood, just a 3-minute drive from the Mesa Geitonia roundabout, this property boasts the following features: 6 bedrooms 3 bathrooms 1 guest toilet Total covered area of 495m2 90m2 of covered verandas Plot size: 528m2 Underfloor heating Full air conditioning 2 well-equipped kitchens Covered parking Pet-friendly accommodations...