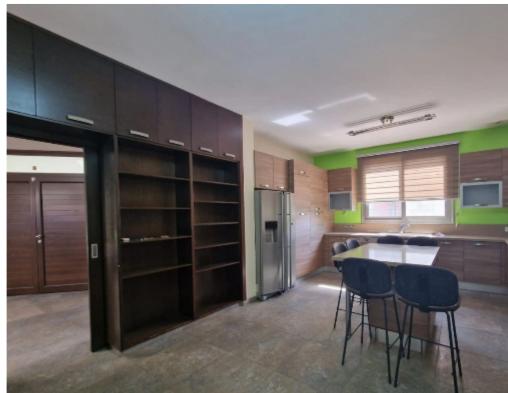

Type: **PrivateHouse** 

Veranda: 90 sqm m²

Situated in the Panthea neighborhood, just a 3-minute drive from the Mesa Geitonia roundabout, this property boasts the following features: 6 bedrooms 3 bathrooms 1 guest toilet Total covered area of 495m2 90m2 of covered verandas Plot size: 528m2 Underfloor heating Full air conditioning 2 well-equipped kitchens Covered parking Pet-friendly accommodations...