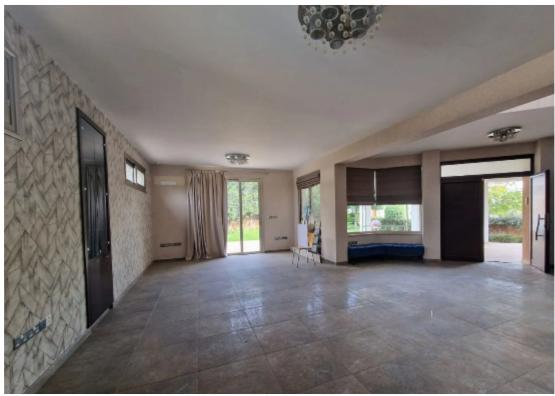

Type: **PrivateHouse** 

Veranda: 90 sqm m²

Situated in the Panthea neighborhood, just a 3-minute drive from the Mesa Geitonia roundabout, this property boasts the following features: 6 bedrooms 3 bathrooms 1 guest toilet Total covered area of 495m2 90m2 of covered verandas Plot size: 528m2 Underfloor heating Full air conditioning 2 well-equipped kitchens Covered parking Pet-friendly accommodations...