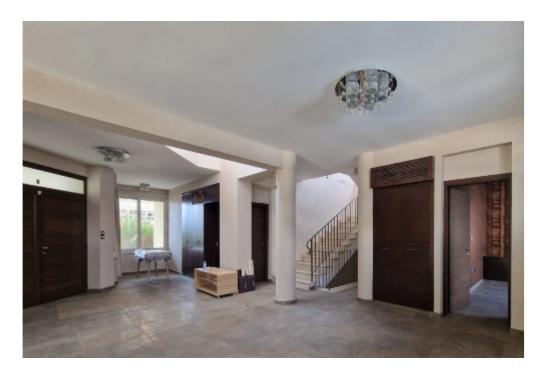

Type: **PrivateHouse** 

Veranda: 90 sqm m²

Situated in the Panthea neighborhood, just a 3-minute drive from the Mesa Geitonia roundabout, this property boasts the following features: 6 bedrooms 3 bathrooms 1 guest toilet Total covered area of 495m2 90m2 of covered verandas Plot size: 528m2 Underfloor heating Full air conditioning 2 well-equipped kitchens Covered parking Pet-friendly accommodations...