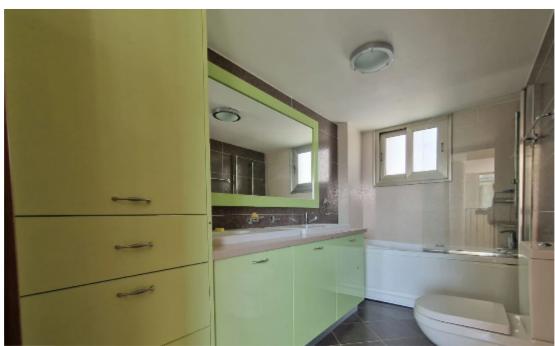

**Estate ID:** 29523

**Ref:** J3739

NET internal area: 495

Bathrooms: 3

Bedrooms: 5

Parking spaces: 1 cars

Available from: 2024-04-23

Offered at: 5,00

Type: **PrivateHouse** 

Veranda: 90 sqm m²

Situated in the Panthea neighborhood, just a 3-minute drive from the Mesa Geitonia roundabout, this property boasts the following features: 6 bedrooms 3 bathrooms 1 guest toilet Total covered area of 495m2 90m2 of covered verandas Plot size: 528m2 Underfloor heating Full air conditioning 2 well-equipped kitchens Covered parking Pet-friendly accommodations...