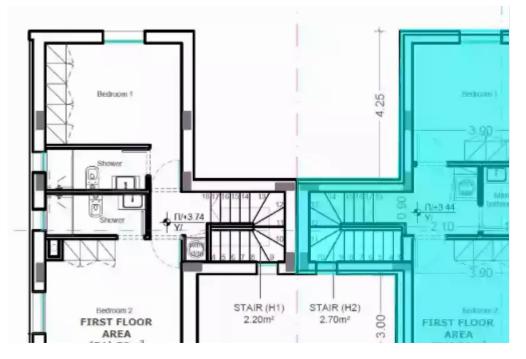

**Estate ID:** 29557

**Ref:** J3685L1342

NET internal area: 108

Bathrooms: 2

Bedrooms: 2

Parking spaces: 1 cars

Available from: 2024-04-23

Offered at: 355,000

Type: SemidetachedHouse

Explore this delightful semidetached house, boasting a generous net internal area of 108 square meters. With two bedrooms and two bathrooms, this brand-new property offers comfortable and modern living with picturesque mountain views. Inside, the house is left unfurnished, providing you with a blank canvas to infuse your unique style and personality. Owned by a company, it features a cozy fireplace that adds warmth and character to the living space. For parking convenience, there is one dedicated uncovered parking space. Step out to the verandas and garden, where you'll find a delightful space for outdoor activities, including a barbecue area, a children's playground, and your very ow...