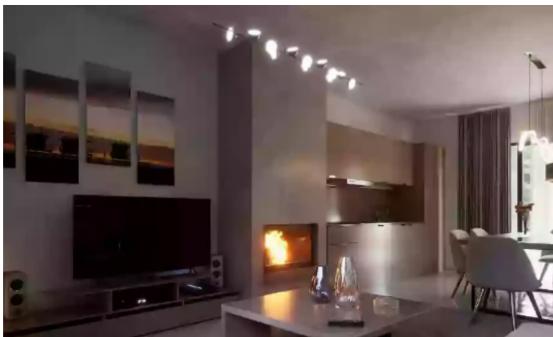

Type: SemidetachedHouse

Explore this delightful semidetached house, boasting a generous net internal area of 108 square meters. With two bedrooms and two bathrooms, this brand-new property offers comfortable and modern living with picturesque mountain views. Inside, the house is left unfurnished, providing you with a blank canvas to infuse your unique style and personality. Owned by a company, it features a cozy fireplace that adds warmth and character to the living space. For parking convenience, there is one dedicated uncovered parking space. Step out to the verandas and garden, where you'll find a delightful space for outdoor activities, including a barbecue area, a children's playground, and your very ow...