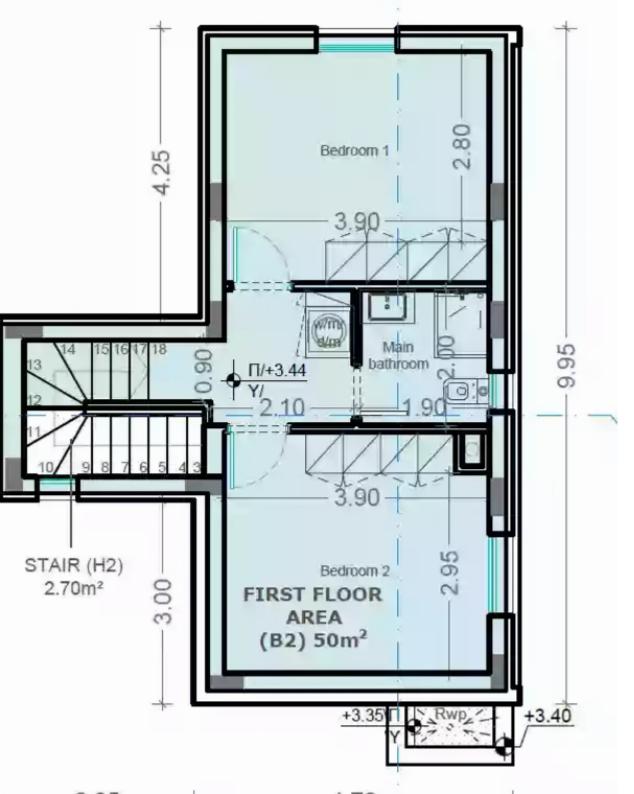

**Estate ID:** 29557

**Ref:** J3685L1342

NET internal area: 108

Bathrooms: 2

Bedrooms: 2

Parking spaces: 1 cars

Available from: 2024-04-23

Offered at: 355,000

Type: SemidetachedHouse

Explore this delightful semidetached house, boasting a generous net internal area of 108 square meters. With two bedrooms and two bathrooms, this brand-new property offers comfortable and modern living with picturesque mountain views. Inside, the house is left unfurnished, providing you with a blank canvas to infuse your unique style and personality. Owned by a company, it features a cozy fireplace that adds warmth and character to the living space. For parking convenience, there is one dedicated uncovered parking space. Step out to the verandas and garden, where you'll find a delightful space for outdoor activities, including a barbecue area, a children's playground, and your very ow...