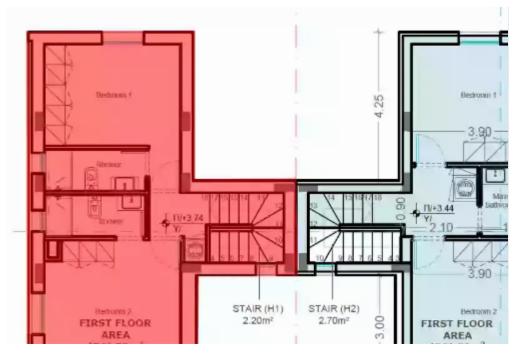

Estate ID: 29558

Ref: J3685L1341

Explore this delightful semidetached house, boasting a generous net internal area of 108 square meters. With two bedrooms and two bathrooms, this brand-new property offers comfortable and modern living with picturesque mountain views. Inside, the house is left unfurnished, providing you with a blank canvas to infuse your unique style and personality. Owned by a company, it features a cozy fireplace that adds warmth and character to the living space. For parking convenience, there is one dedicated uncovered parking space. Step out to the verandas and garden, where you'll find a delightful space for outdoor activities, including a barbecue area, a children's playground, and your very ow...