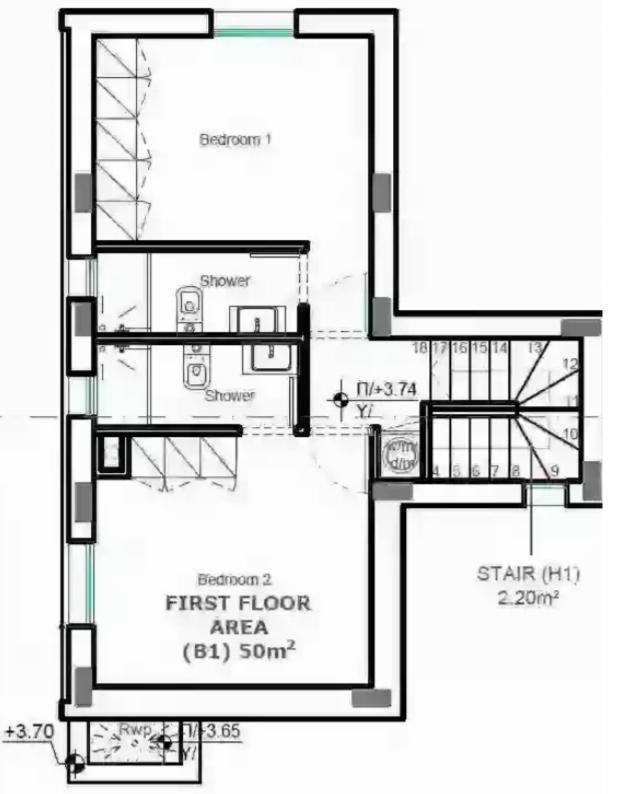

Estate ID: 29558

Ref: J3685L1341

Explore this delightful semidetached house, boasting a generous net internal area of 108 square meters. With two bedrooms and two bathrooms, this brand-new property offers comfortable and modern living with picturesque mountain views. Inside, the house is left unfurnished, providing you with a blank canvas to infuse your unique style and personality. Owned by a company, it features a cozy fireplace that adds warmth and character to the living space. For parking convenience, there is one dedicated uncovered parking space. Step out to the verandas and garden, where you'll find a delightful space for outdoor activities, including a barbecue area, a children's playground, and your very ow...