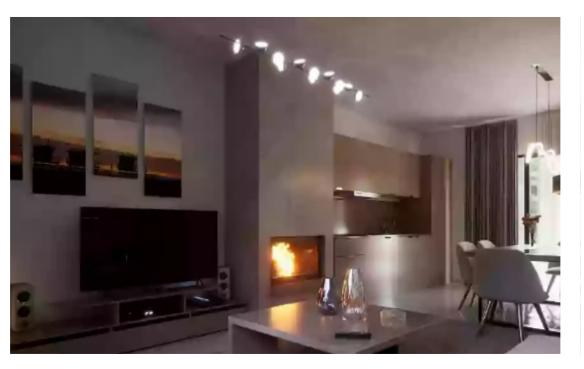

Estate ID: 29558

Ref: J3685L1341

Explore this delightful semidetached house, boasting a generous net internal area of 108 square meters. With two bedrooms and two bathrooms, this brand-new property offers comfortable and modern living with picturesque mountain views. Inside, the house is left unfurnished, providing you with a blank canvas to infuse your unique style and personality. Owned by a company, it features a cozy fireplace that adds warmth and character to the living space. For parking convenience, there is one dedicated uncovered parking space. Step out to the verandas and garden, where you'll find a delightful space for outdoor activities, including a barbecue area, a children's playground, and your very ow...