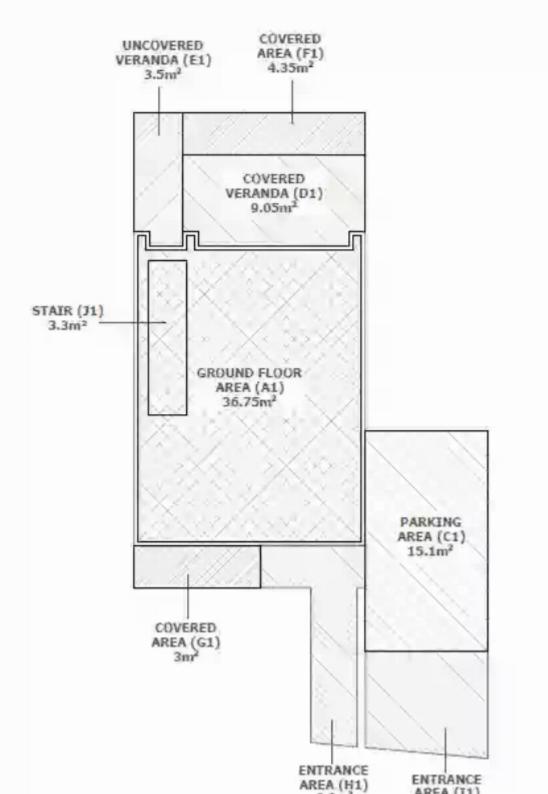

Offered at: 345,000

Type: PrivateHouse

Discover this private property, offering a comfortable net internal area of 103 square meters. Perfect for young professionals or a small family, it features two bedrooms and two bathrooms, all with a stunning mountain view. The interior is unfurnished, allowing you to express your style and creativity.

Owned by a company, this property is equipped with AC heating, ensuring a pleasant atmosphere throughout the year. You'll have one dedicated parking space for your convenience. Step outside to the verandas and garden, where you'll find a barbecue space, children's playground, and a private garden. Whether you love outdoor dining or playtime with the kids, this space is perfect for all ...