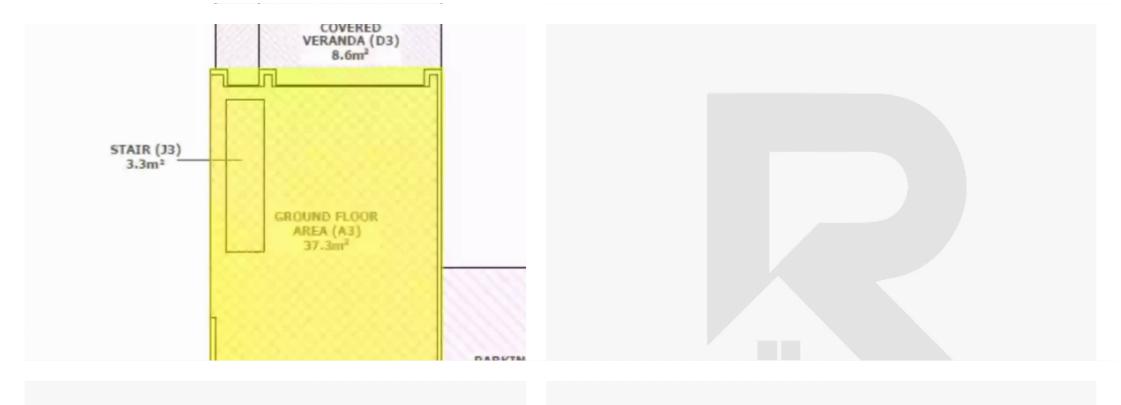

Offered at: 345,000

Type: PrivateHouse

Discover this private property, offering a comfortable net internal area of 103 square meters. Perfect for young professionals or a small family, it features two bedrooms and two bathrooms, all with a stunning mountain view. The interior is unfurnished, allowing you to express your style and creativity.

Owned by a company, this property is equipped with AC heating, ensuring a pleasant atmosphere throughout the year. You'll have one dedicated parking space for your convenience. Step outside to the verandas and garden, where you'll find a barbecue space, children's playground, and a private garden. Whether you love outdoor dining or playtime with the kids, this space is perfect for all ...