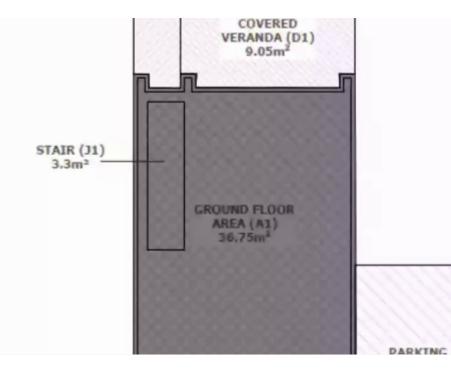

## 2 bedrooms, 103 sq.m.

Limassol, Trimiklini-4730, Cyprus

This ad is presented by listings admin, under supervision from , Licensed Real Estate Agent Reg no: 1234, Lic no: 603/E

Offered at: € 340,000 Estate ID: 29560 Ref: J3683L1339

Discover this private property, offering a comfortable net internal area of 103 square meters. Perfect for young professionals or a small family, it features two bedrooms and two bathrooms, all with a stunning mountain view. The interior is unfurnished, allowing you to express your style and creativity. Owned by a company, this property is equipped with AC heating, ensuring a pleasant atmosphere throughout the year. You'll have one dedicated parking space for your convenience. Step outside to the verandas and garden, where you'll find a barbecue space, children's playground, and a private garden. Whether you love outdoor dining or playtime with the kids, this space is perfect for all ...