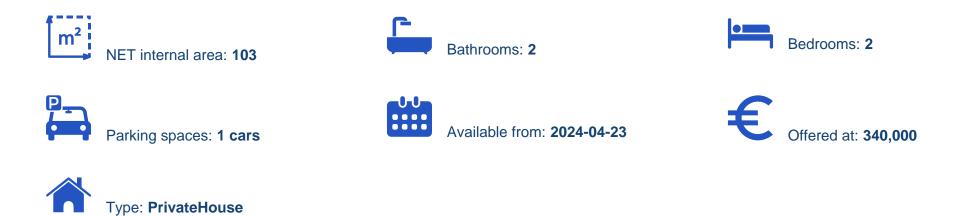

## 2 bedrooms, 103 sq.m.

Limassol, Trimiklini-4730, Cyprus

This ad is presented by listings admin, under supervision from , Licensed Real Estate Agent Reg no: 1234, Lic no: 603/E

Offered at: € 340,000 Estate ID: 29560 Ref: J3683L1339

Discover this private property, offering a comfortable net internal area of 103 square meters. Perfect for young professionals or a small family, it features two bedrooms and two bathrooms, all with a stunning mountain view. The interior is unfurnished, allowing you to express your style and creativity. Owned by a company, this property is equipped with AC heating, ensuring a pleasant atmosphere throughout the year. You'll have one dedicated parking space for your convenience. Step outside to the verandas and garden, where you'll find a barbecue space, children's playground, and a private garden. Whether you love outdoor dining or playtime with the kids, this space is perfect for all ...