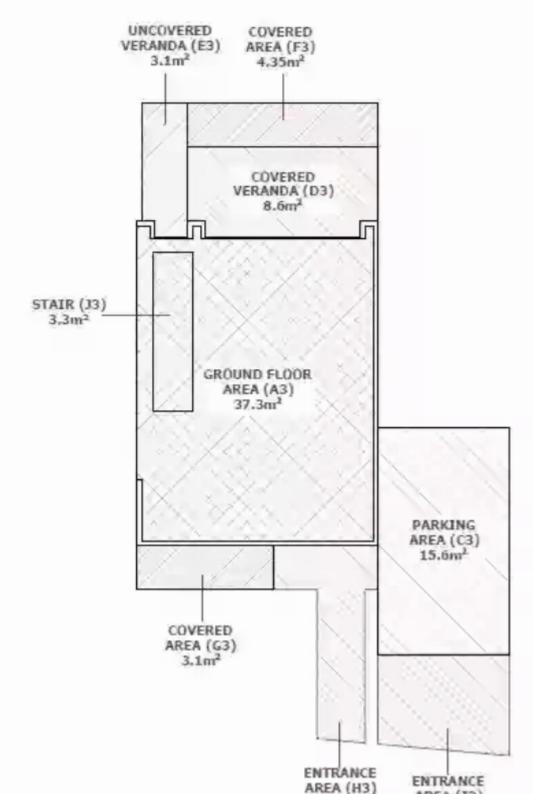

## 2 bedrooms, 103 sq.m.

Limassol, Trimiklini-4730, Cyprus

This ad is presented by listings admin, under supervision from , Licensed Real Estate Agent Reg no: 1234, Lic no: 603/E

Offered at: € 340,000 Estate ID: 29560 Ref: J3683L1339

Discover this private property, offering a comfortable net internal area of 103 square meters. Perfect for young professionals or a small family, it features two bedrooms and two bathrooms, all with a stunning mountain view. The interior is unfurnished, allowing you to express your style and creativity. Owned by a company, this property is equipped with AC heating, ensuring a pleasant atmosphere throughout the year. You'll have one dedicated parking space for your convenience. Step outside to the verandas and garden, where you'll find a barbecue space, children's playground, and a private garden. Whether you love outdoor dining or playtime with the kids, this space is perfect for all ...