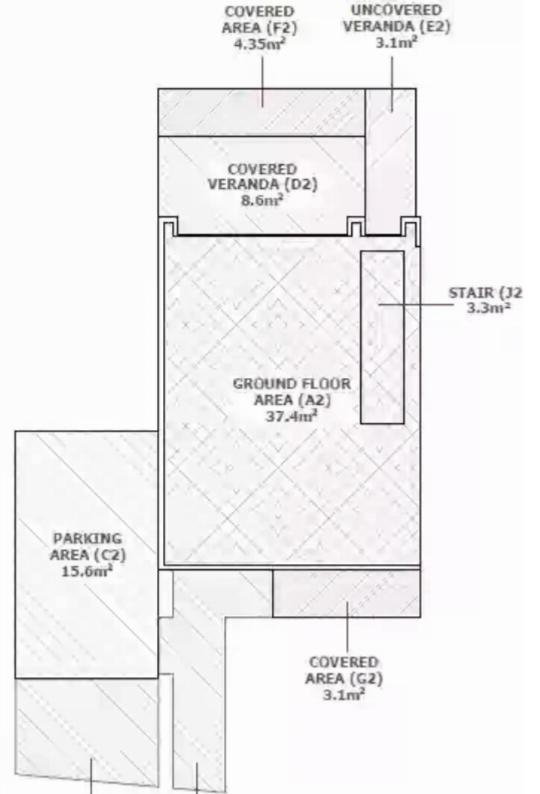

## 2 bedrooms, 104 sq.m.

Limassol, Trimiklini-4730, Cyprus

This ad is presented by listings admin, under supervision from,

Licensed Real Estate Agent Reg no: 1234, Lic no: 603/E

**Offered at:** € 350,000

**Estate ID:** 29561

**Ref:** J3682L1338

NET internal area: 104

Bathrooms: 2

Bedrooms: 2

Parking spaces: 1 cars

Available from: 2024-04-23

Offered at: **350,000** 

Type: PrivateHouse

Discover this private property, offering a comfortable net internal area of 104 square meters. Perfect for young professionals or a small family, it features two bedrooms and two bathrooms, all with a stunning mountain view. The interior is unfurnished, allowing you to express your style and creativity.

Owned by a company, this property is equipped with AC heating, ensuring a pleasant atmosphere throughout the year. You'll have one dedicated parking space for your convenience. Step outside to the verandas and garden, where you'll find a barbecue space, children's playground, and a private garden. Whether you love outdoor dining or playtime with the kids, this space is perfect for all ...