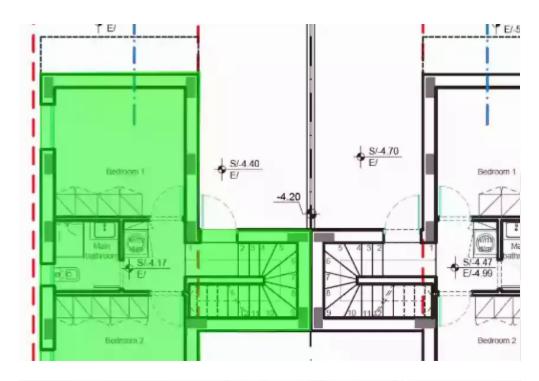

**Ref:** J3672L1337

NET internal area: 104

Bathrooms: 2

Bedrooms: 2

Parking spaces: 1 cars

Available from: 2024-04-23

Offered at: **345,000** 

Type: SemidetachedHouse

Explore this charming semidetached property with a net internal area of 104 square meters, perfect for a small family seeking a cozy living space.

Comprising two bedrooms and two bathrooms, it offers comfortable and modern living against the backdrop of scenic mountain views. Step out onto the verandas and into the garden, complete with a barbecue space and your very own private garden. This is a haven for outdoor enthusiasts and those who love to entertain. This property is part of a gated complex, ensuring an extra layer of safety and exclusivity. With the potential for a variety of uses, it offers flexibility and the opportunity to create a space that truly reflects your lifestyle ...