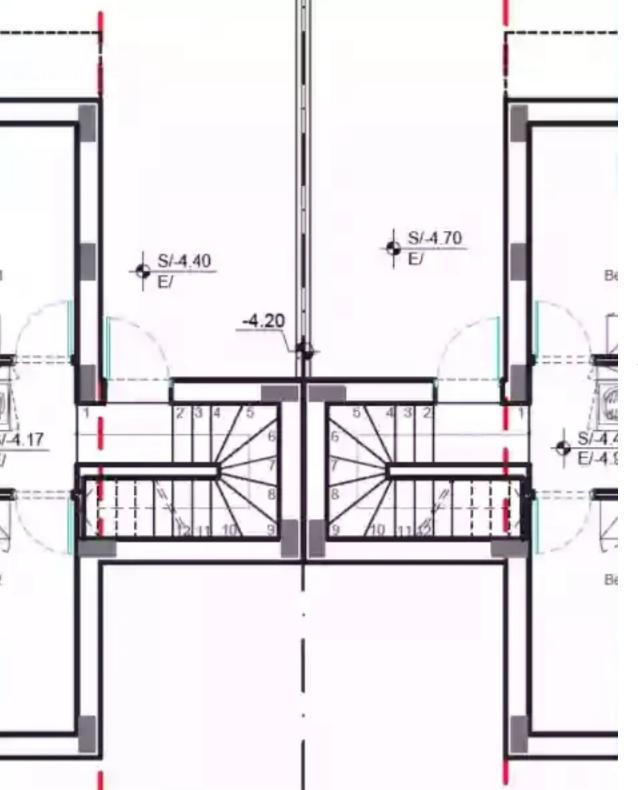

**Ref:** J3672L1337

NET internal area: 104

Bathrooms: 2

Bedrooms: 2

Parking spaces: 1 cars

Available from: 2024-04-23

Offered at: **345,000** 

Type: SemidetachedHouse

Explore this charming semidetached property with a net internal area of 104 square meters, perfect for a small family seeking a cozy living space.

Comprising two bedrooms and two bathrooms, it offers comfortable and modern living against the backdrop of scenic mountain views. Step out onto the verandas and into the garden, complete with a barbecue space and your very own private garden. This is a haven for outdoor enthusiasts and those who love to entertain. This property is part of a gated complex, ensuring an extra layer of safety and exclusivity. With the potential for a variety of uses, it offers flexibility and the opportunity to create a space that truly reflects your lifestyle ...