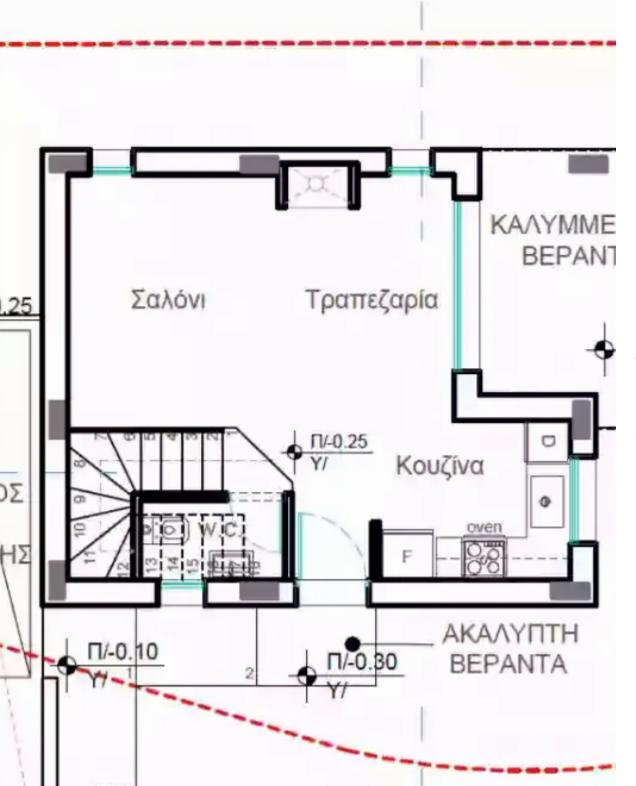

Discover a private property offering 102 square meters of net internal area, ideal for a small family seeking comfort and modern living. This brand-new residence comprises two bedrooms and two bathrooms, all set against the backdrop of breathtaking mountain views. Unfurnished and owned by a company, this home gives you the freedom to style it as you desire. The heating is provided by a cozy fireplace, creating a warm and inviting atmosphere. One dedicated parking space is available in the uncovered parking area. The property boasts a spacious garden, featuring a barbecue space, a children's playground, and your very own private garden. It's a haven for outdoor enthusiasts and those wh...

**Ref:** J3669L1335

NET internal area: 102

Bathrooms: 2

Bedrooms: 2

Parking spaces: 1 cars

Available from: 2024-04-23

Offered at: 335,000

Type: PrivateHouse