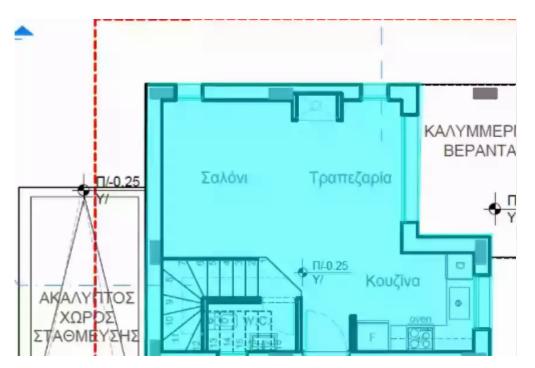

Discover a private property offering 102 square meters of net internal area, ideal for a small family seeking comfort and modern living. This brand-new residence comprises two bedrooms and two bathrooms, all set against the backdrop of breathtaking mountain views. Unfurnished and owned by a company, this home gives you the freedom to style it as you desire. The heating is provided by a cozy fireplace, creating a warm and inviting atmosphere. One dedicated parking space is available in the uncovered parking area. The property boasts a spacious garden, featuring a barbecue space, a children's playground, and your very own private garden. It's a haven for outdoor enthusiasts and those wh...

**Ref:** J3669L1335

NET internal area: 102

Bathrooms: 2

Bedrooms: 2

Parking spaces: 1 cars

Available from: 2024-04-23

Offered at: 335,000

Type: PrivateHouse