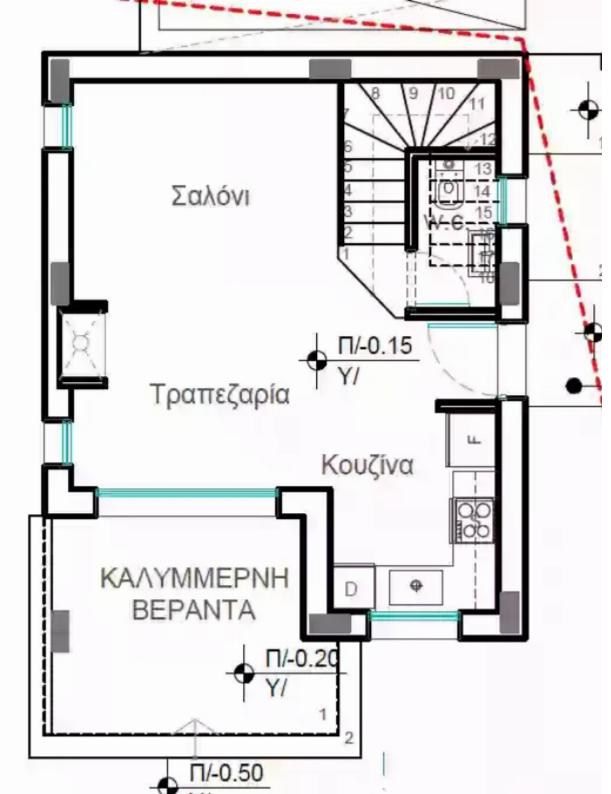

## 2 bedrooms, 102 sq.m.

Limassol, Trimiklini-4730 , Cyprus This ad is presented by listings admin, under supervision from , Licensed Real Estate Agent Reg no: 1234, Lic no: 603/E

Offered at: €335,000 Estate ID: 29570 Ref: J3668L1334

Discover a private property offering 102 square meters of net internal area, ideal for a small family seeking comfort and modern living. This brand-new residence comprises two bedrooms and two bathrooms, all set against the backdrop of breathtaking mountain views. Unfurnished and owned by a company, this home gives you the freedom to style it as you desire. The heating is provided by a cozy fireplace, creating a warm and inviting atmosphere. One dedicated parking space is available in the uncovered parking area. The property boasts a spacious garden, featuring a barbecue space, a children's playground, and your very own private garden. It's a haven for outdoor enthusiasts and those wh...