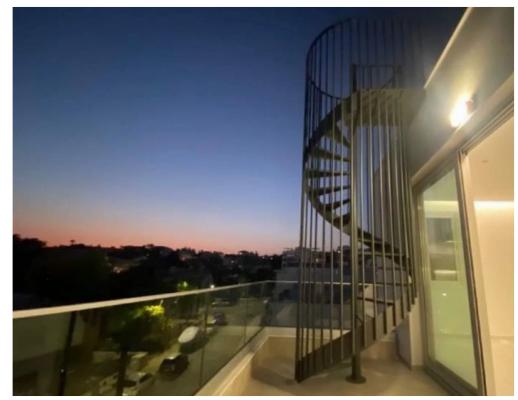

**Offered at:** €2,300

**Estate ID:** 29583

**Ref:** J3651

Density: 0 %

Available from: 2024-04-23

Offered at: 2,300

Type: Penthouse

This beautiful brand new 80 m2 two-bedroom apartment is complimented with a 30 m2 roof garden. This newly constructed 3-storey six-unit block resides in a serene residential neighbourhood boasting uninterrupted and mesmerising mountain and sea views. Its convenient position allows easy access to the highway via two exits and access to all essential amenities within a 2km radius. Its spacious layout presents a bright open-plan living area with hidden lighting for that extra elegance and a stylish fitted kitchen leading to a 14 m2 balcony. One can access the unique roof garden from the balcony via an elegant spiral staircase. The roof garden includes a BBQ area, a fitted countertop with a s...