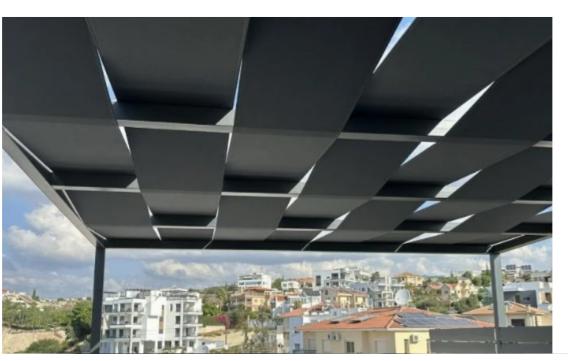

**Offered at:** €2,300

**Estate ID:** 29583

**Ref:** J3651

Density: 0 %

Available from: 2024-04-23

Offered at: 2,300

Type: Penthouse

This beautiful brand new 80 m2 two-bedroom apartment is complimented with a 30 m2 roof garden. This newly constructed 3-storey six-unit block resides in a serene residential neighbourhood boasting uninterrupted and mesmerising mountain and sea views. Its convenient position allows easy access to the highway via two exits and access to all essential amenities within a 2km radius. Its spacious layout presents a bright open-plan living area with hidden lighting for that extra elegance and a stylish fitted kitchen leading to a 14 m2 balcony. One can access the unique roof garden from the balcony via an elegant spiral staircase. The roof garden includes a BBQ area, a fitted countertop with a s...