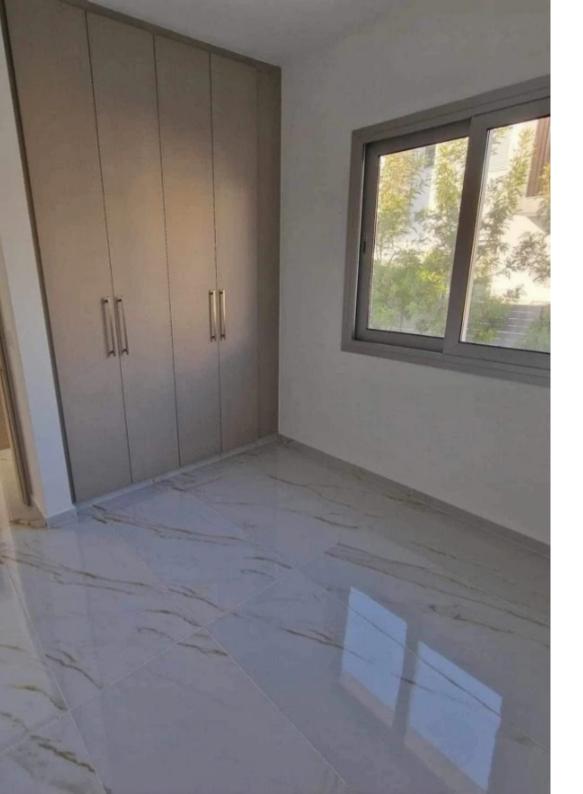

**Offered at:** €2,300

**Estate ID:** 29583

**Ref:** J3651

Density: 0 %

Available from: 2024-04-23

Offered at: 2,300

Type: Penthouse

This beautiful brand new 80 m2 two-bedroom apartment is complimented with a 30 m2 roof garden. This newly constructed 3-storey six-unit block resides in a serene residential neighbourhood boasting uninterrupted and mesmerising mountain and sea views. Its convenient position allows easy access to the highway via two exits and access to all essential amenities within a 2km radius. Its spacious layout presents a bright open-plan living area with hidden lighting for that extra elegance and a stylish fitted kitchen leading to a 14 m2 balcony. One can access the unique roof garden from the balcony via an elegant spiral staircase. The roof garden includes a BBQ area, a fitted countertop with a s...