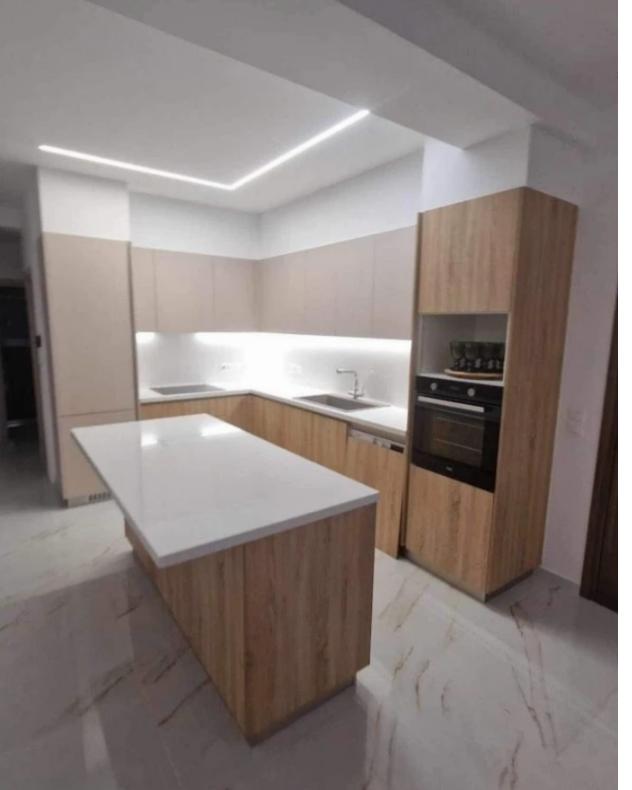

**Offered at:** €2,300

**Estate ID:** 29583

**Ref:** J3651

Density: 0 %

Available from: 2024-04-23

Offered at: 2,300

Type: Penthouse

This beautiful brand new 80 m2 two-bedroom apartment is complimented with a 30 m2 roof garden. This newly constructed 3-storey six-unit block resides in a serene residential neighbourhood boasting uninterrupted and mesmerising mountain and sea views. Its convenient position allows easy access to the highway via two exits and access to all essential amenities within a 2km radius. Its spacious layout presents a bright open-plan living area with hidden lighting for that extra elegance and a stylish fitted kitchen leading to a 14 m2 balcony. One can access the unique roof garden from the balcony via an elegant spiral staircase. The roof garden includes a BBQ area, a fitted countertop with a s...