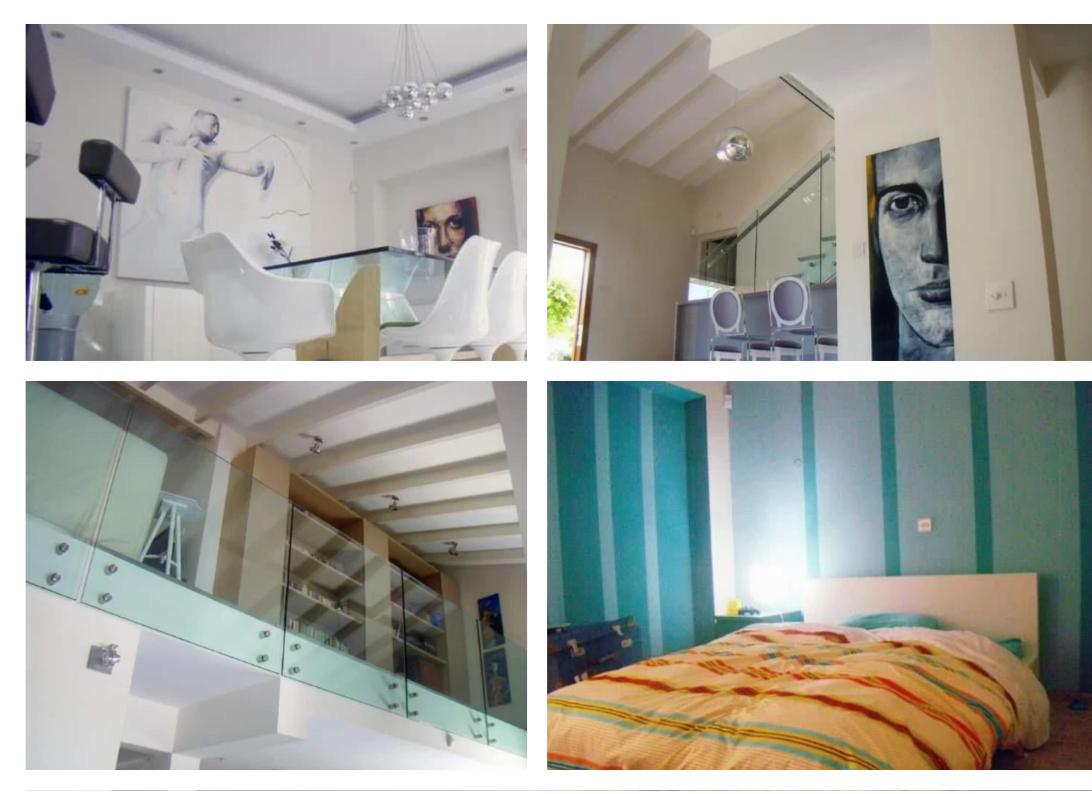

Offered at: €750,000 Estate ID: 29609 Ref: J3603

Veranda: 64 sqm m<sup>2</sup>

This spacious villa is nestled in the sought-after Petrou & Pavlou area of Limassol and comes complete with a 1-bedroom apartment attached. Location: Ap. Petrou & Pavlou, Limassol Bedrooms: 3 in the villa, plus an additional 1 in the attached apartment Plot Area: 481m2 Villa Building Area: 245m2 Covered Verandas: 36m2 Uncovered Verandas: 28m2 on the ground floor Ground Floor features a welcoming Living Room, Dining Room, and a Kitchen with a separate Dining area. The Ground Floor also boasts one en-suite Bedroom and an Office Room. A Guest WC is available on the First Floor, along with an additional Living Room. The First Floor houses two Bedrooms, complete with a Walk-in Closet ...