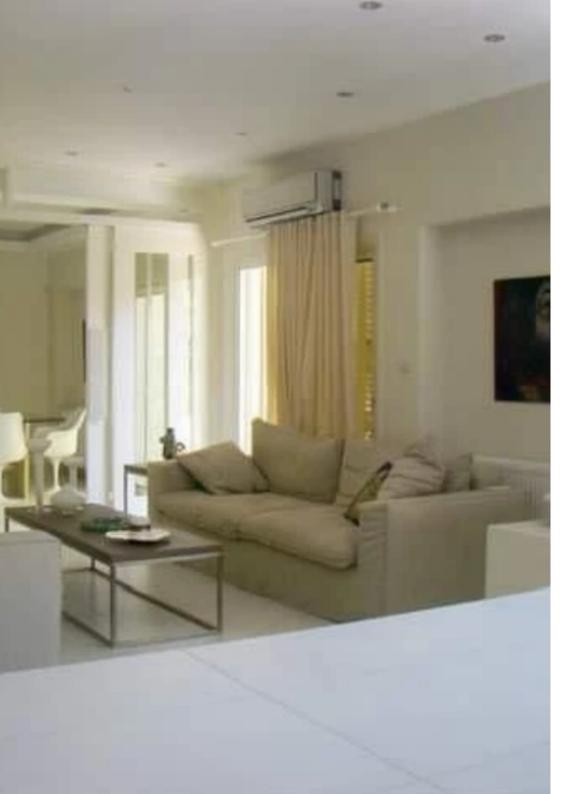

Offered at: €750,000 Estate ID: 29609 Ref: J3603

Veranda: 64 sqm m<sup>2</sup>

This spacious villa is nestled in the sought-after Petrou & Pavlou area of Limassol and comes complete with a 1-bedroom apartment attached. Location: Ap. Petrou & Pavlou, Limassol Bedrooms: 3 in the villa, plus an additional 1 in the attached apartment Plot Area: 481m2 Villa Building Area: 245m2 Covered Verandas: 36m2 Uncovered Verandas: 28m2 on the ground floor Ground Floor features a welcoming Living Room, Dining Room, and a Kitchen with a separate Dining area. The Ground Floor also boasts one en-suite Bedroom and an Office Room. A Guest WC is available on the First Floor, along with an additional Living Room. The First Floor houses two Bedrooms, complete with a Walk-in Closet ...