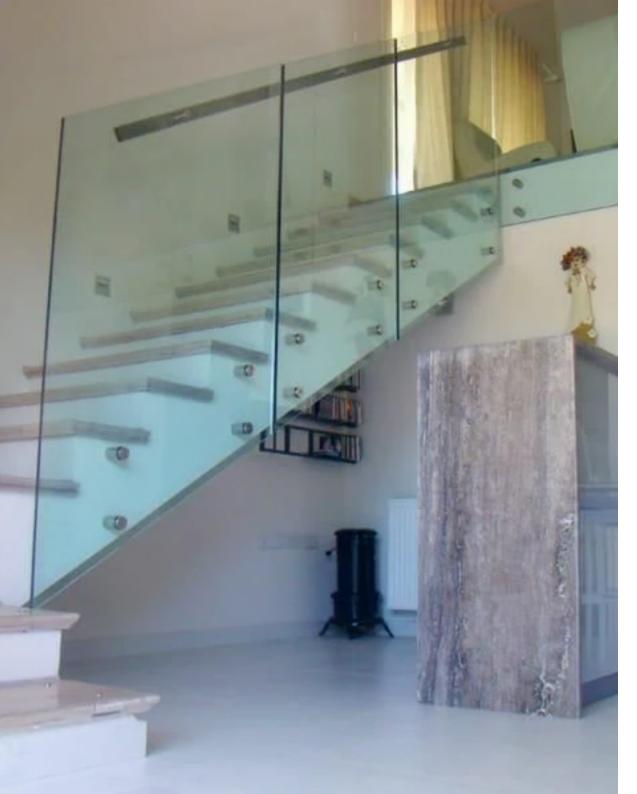

Offered at: €750,000 Estate ID: 29609 Ref: J3603

Veranda: 64 sqm m<sup>2</sup>

This spacious villa is nestled in the sought-after Petrou & Pavlou area of Limassol and comes complete with a 1-bedroom apartment attached. Location: Ap. Petrou & Pavlou, Limassol Bedrooms: 3 in the villa, plus an additional 1 in the attached apartment Plot Area: 481m2 Villa Building Area: 245m2 Covered Verandas: 36m2 Uncovered Verandas: 28m2 on the ground floor Ground Floor features a welcoming Living Room, Dining Room, and a Kitchen with a separate Dining area. The Ground Floor also boasts one en-suite Bedroom and an Office Room. A Guest WC is available on the First Floor, along with an additional Living Room. The First Floor houses two Bedrooms, complete with a Walk-in Closet ...