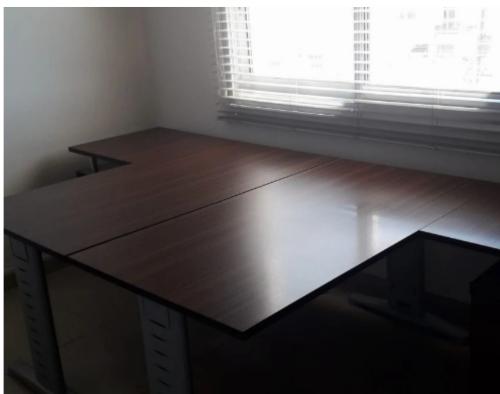

**Offered at:** €2,200

**Estate ID:** 29621

**Ref:** J3587

The office is situated within a dedicated commercial building and encompasses several key areas, including an entrance hall, a spacious open workspace, three separate offices, a kitchenette, a restroom, and an expansive covered veranda. It boasts excellent proximity to amenities and offers convenient access to both the town center and the highway. The entire space is equipped with efficient air conditioning, a structured cabling system is in place, and the office is ready to connect to high-speed fiber internet services from various providers. For added security and comfort, the office features window shutters and double-glazed windows. Furthermore, a covered parking space is includ...