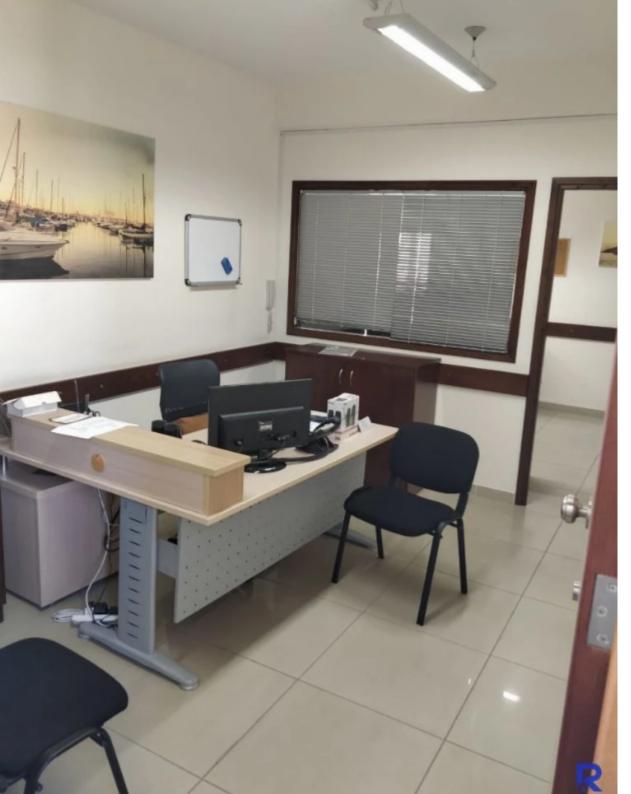

**Offered at:** €2,200

**Estate ID:** 29621

**Ref:** J3587

The office is situated within a dedicated commercial building and encompasses several key areas, including an entrance hall, a spacious open workspace, three separate offices, a kitchenette, a restroom, and an expansive covered veranda. It boasts excellent proximity to amenities and offers convenient access to both the town center and the highway. The entire space is equipped with efficient air conditioning, a structured cabling system is in place, and the office is ready to connect to high-speed fiber internet services from various providers. For added security and comfort, the office features window shutters and double-glazed windows. Furthermore, a covered parking space is includ...