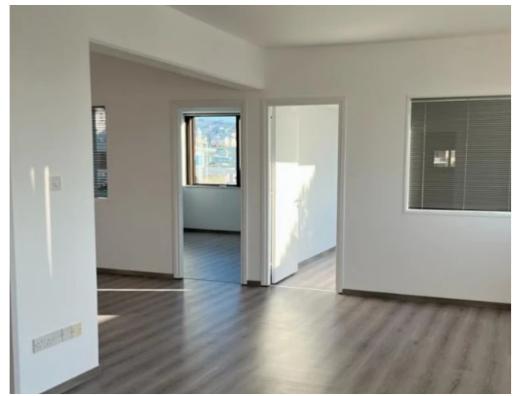

**Offered at:** € 3,600

**Estate ID:** 29637

**Ref:** J3558

Property Details: 210 m² Office Space with Parking, Elevator, and Alarm Discover this outstanding 210 square meter office space in the heart of Limassol. Perfectly positioned to meet your business requirements, this recently renovated office is equipped with essential amenities and offers two convenient underground parking spaces. Located in a prime business district, this office space is not only well-designed but also competitively priced at just €26 per square meter. Ideal Office Space in Limassol Are you seeking the perfect office space in Limassol? Look no further! This newly renovated 210 square meter office is ideal for businesses looking for a spacious, modern, and well-equippe...