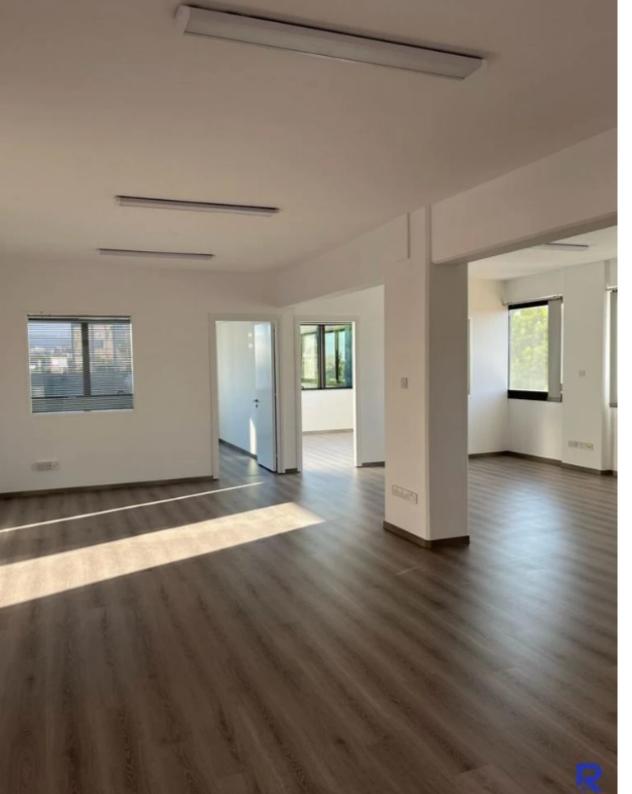

**Offered at:** € 3,600

**Estate ID:** 29637

**Ref:** J3558

Property Details: 210 m² Office Space with Parking, Elevator, and Alarm Discover this outstanding 210 square meter office space in the heart of Limassol. Perfectly positioned to meet your business requirements, this recently renovated office is equipped with essential amenities and offers two convenient underground parking spaces. Located in a prime business district, this office space is not only well-designed but also competitively priced at just €26 per square meter. Ideal Office Space in Limassol Are you seeking the perfect office space in Limassol? Look no further! This newly renovated 210 square meter office is ideal for businesses looking for a spacious, modern, and well-equippe...