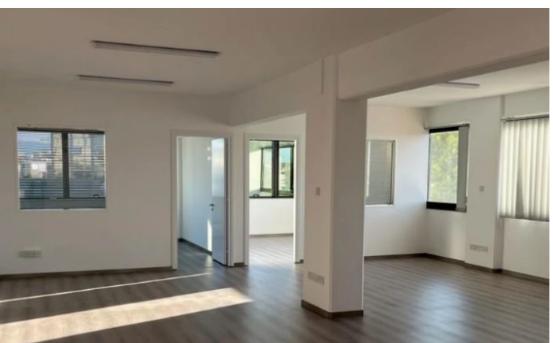

**Offered at:** € 3,600

**Estate ID:** 29637

**Ref:** J3558

Property Details: 210 m² Office Space with Parking, Elevator, and Alarm Discover this outstanding 210 square meter office space in the heart of Limassol. Perfectly positioned to meet your business requirements, this recently renovated office is equipped with essential amenities and offers two convenient underground parking spaces. Located in a prime business district, this office space is not only well-designed but also competitively priced at just €26 per square meter. Ideal Office Space in Limassol Are you seeking the perfect office space in Limassol? Look no further! This newly renovated 210 square meter office is ideal for businesses looking for a spacious, modern, and well-equippe...