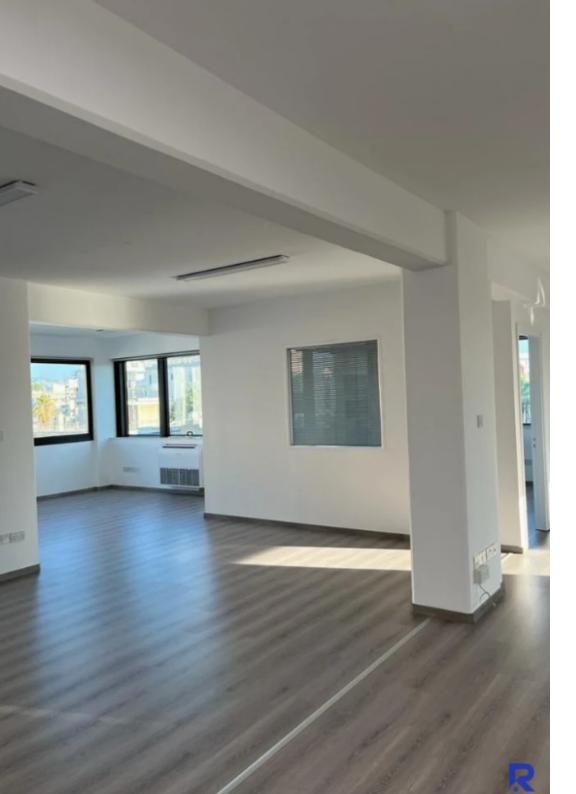

**Offered at:** € 3,600

**Estate ID:** 29637

**Ref:** J3558

Property Details: 210 m² Office Space with Parking, Elevator, and Alarm Discover this outstanding 210 square meter office space in the heart of Limassol. Perfectly positioned to meet your business requirements, this recently renovated office is equipped with essential amenities and offers two convenient underground parking spaces. Located in a prime business district, this office space is not only well-designed but also competitively priced at just €26 per square meter. Ideal Office Space in Limassol Are you seeking the perfect office space in Limassol? Look no further! This newly renovated 210 square meter office is ideal for businesses looking for a spacious, modern, and well-equippe...