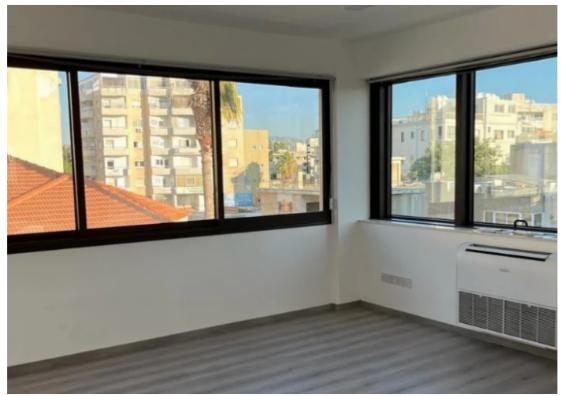

**Offered at:** € 3,600

**Estate ID:** 29637

**Ref:** J3558

Property Details: 210 m² Office Space with Parking, Elevator, and Alarm Discover this outstanding 210 square meter office space in the heart of Limassol. Perfectly positioned to meet your business requirements, this recently renovated office is equipped with essential amenities and offers two convenient underground parking spaces. Located in a prime business district, this office space is not only well-designed but also competitively priced at just €26 per square meter. Ideal Office Space in Limassol Are you seeking the perfect office space in Limassol? Look no further! This newly renovated 210 square meter office is ideal for businesses looking for a spacious, modern, and well-equippe...