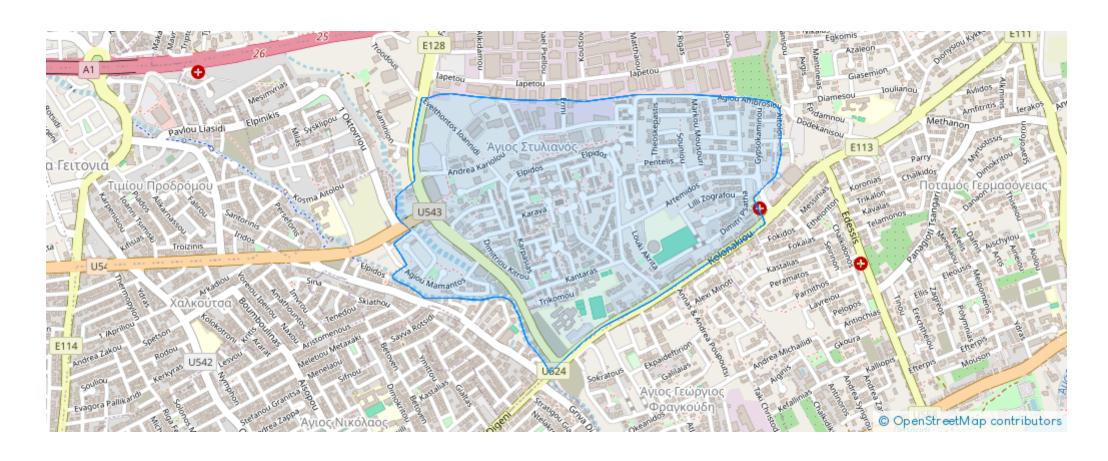

Nestled within the bustling business epicenter of Agios Athanasios, adjacent to the new Porsche showroom, this office space is meticulously designed to cater to your professional requirements. Strategically positioned for accessibility, this office space is a stone's throw away from the highway, Linopetra Roundabout, and key city arteries like Kolonakiou Street, Griva Digeni Street, and Spyrou Kyprianou Avenue. Whether you're a budding startup or an established enterprise, this centrally located office space is the epitome of convenience for your...

## **Estate on map:**

**Website:** realty.com.cy/p/office-space-boasting-400-sqm-J3552

Email: info@rimatech.com.cy

**Phone:** +35795958898 // +35725714014

This ad is presented by listings admin, under supervision from ,