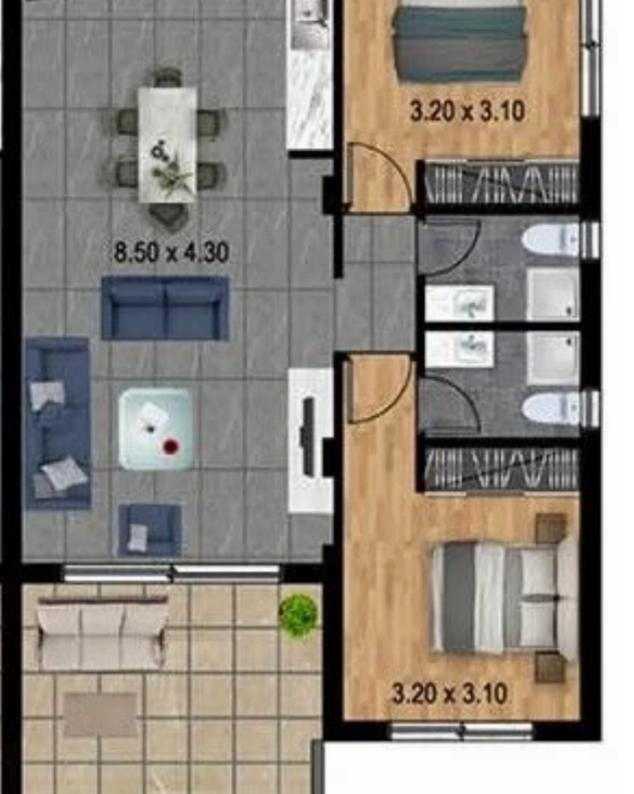

## 2 bedrooms, 78

Limassol, Parekklisia-4520, Cyprus

This ad is presented by listings admin, under supervision from,

Licensed Real Estate Agent Reg no: 1234, Lic no: 603/E

**Offered at:** €275,000

**Estate ID:** 29655

**Ref:** J3537L1319

NET internal area: 78

Bathrooms: 2

Bedrooms: 2

Parking spaces: 1 cars

Available from: 2024-04-23

Offered at: 275,000

Гуре: **Apartment** 

Veranda: 15 m²

This exquisite 2-bedroom apartment in Parekklisia, Limassol, invites you to experience the essence of Mediterranean living. Situated in a peaceful and residential area, it offers an idyllic retreat from the hustle and bustle of city life. Upon entering, you'll be greeted by a spacious and meticulously designed interior that radiates warmth and elegance. Step onto your private balcony and soak in the breathtaking views of the surrounding countryside, creating a sense of tranquility and connection to nature. Both bedrooms are generously sized, offering comfortable spaces to unwind. The apartment is designed to maximize comfort, functionality, and natural light....