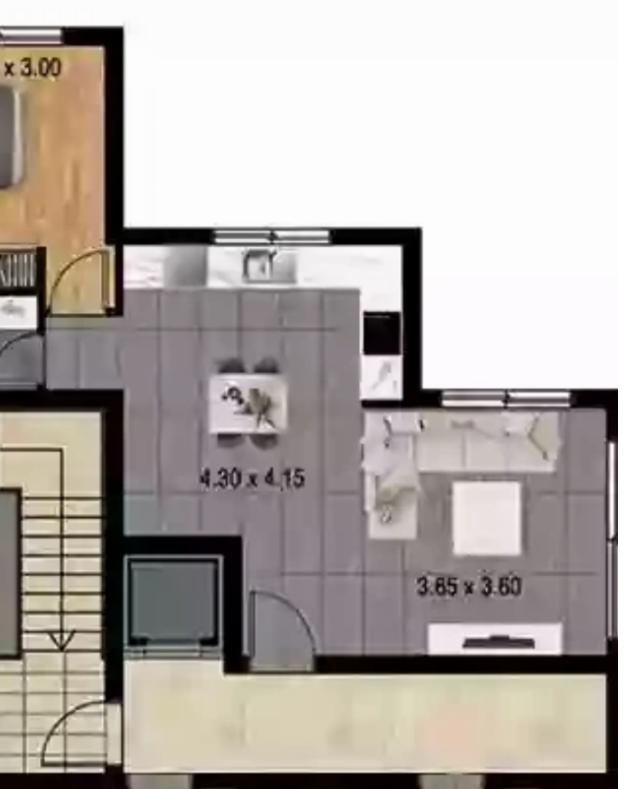

**Ref:** J3537L1320

NET internal area: 58

Bathrooms: 1

Bedrooms: 1

Parking spaces: 1 cars

Available from: 2024-04-23

Offered at: 213,000

Type: **Apartmen**t

Veranda: 18 m²

This exquisite 1-bedroom apartment in Parekklisia, Limassol, invites you to experience the essence of Mediterranean living. Situated in a peaceful and residential area, it offers an idyllic retreat from the hustle and bustle of city life. Upon entering, you'll be greeted by a spacious and meticulously designed interior that radiates warmth and elegance. Step onto your private balcony and soak in the breathtaking views of the surrounding countryside, creating a sense of tranquility and connection to nature. Bedroom are generously sized, offering comfortable spaces to unwind. The apartment is designed to maximize comfort, functionality, and natural light....