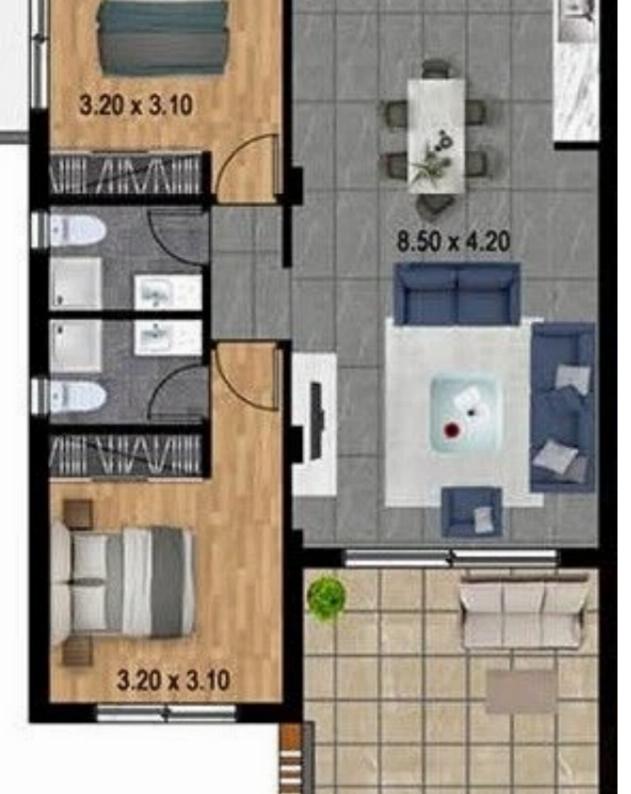

**Ref:** J3537L1318

NET internal area: 78

Bathrooms: 2

Bedrooms: 2

Parking spaces: 1 cars

Available from: 2024-04-23

Offered at: 275,000

Гуре: **Apartment** 

Veranda: 15 m²

This exquisite 2-bedroom apartment in Parekklisia, Limassol, invites you to experience the essence of Mediterranean living. Situated in a peaceful and residential area, it offers an idyllic retreat from the hustle and bustle of city life. Upon entering, you'll be greeted by a spacious and meticulously designed interior that radiates warmth and elegance. Step onto your private balcony and soak in the breathtaking views of the surrounding countryside, creating a sense of tranquility and connection to nature. Both bedrooms are generously sized, offering comfortable spaces to unwind. The apartment is designed to maximize comfort, functionality, and natural light....