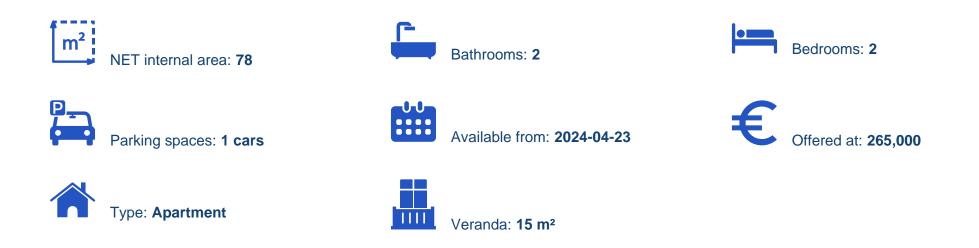

## 2 bedrooms, 78

Limassol, Parekklisia-4520 , Cyprus This ad is presented by listings admin, under supervision from , Licensed Real Estate Agent Reg no: 1234, Lic no: 603/E

Offered at: €265,000 Estate ID: 29659 Ref: J3537L1315