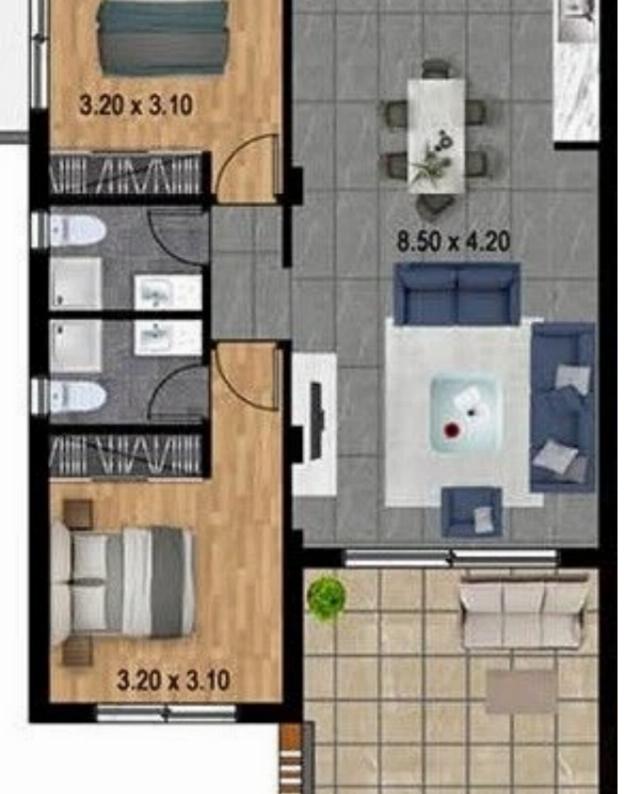

## 2 bedrooms, 78

Limassol, Parekklisia-4520 , Cyprus This ad is presented by listings admin, under supervision from , Licensed Real Estate Agent Reg no: 1234, Lic no: 603/E

Offered at: €265,000 Estate ID: 29659 Ref: J3537L1315

This exquisite 2-bedroom apartment in Parekklisia, Limassol, invites you to experience the essence of Mediterranean living. Situated in a peaceful and residential area, it offers an idyllic retreat from the hustle and bustle of city life. Upon entering, you'll be greeted by a spacious and meticulously designed interior that radiates warmth and elegance. Step onto your private balcony and soak in the breathtaking views of the surrounding countryside, creating a sense of tranquility and connection to nature. Both bedrooms are generously sized, offering comfortable spaces to unwind. The apartment is designed to maximize comfort, functionality, and natural light....