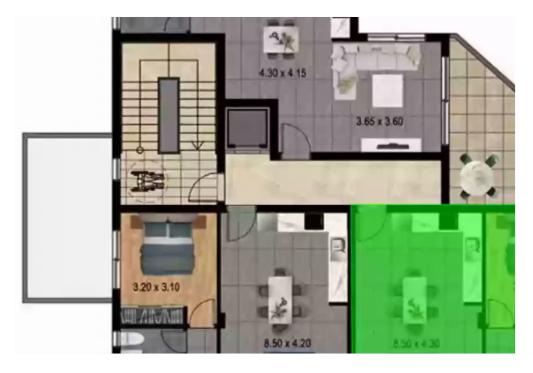

## 2 bedrooms, 78

Limassol, Parekklisia-4520 , Cyprus This ad is presented by listings admin, under supervision from , Licensed Real Estate Agent Reg no: 1234, Lic no: 603/E

Offered at: €265,000 Estate ID: 29660 Ref: J3537L1316

This exquisite 2-bedroom apartment in Parekklisia, Limassol, invites you to experience the essence of Mediterranean living. Situated in a peaceful and residential area, it offers an idyllic retreat from the hustle and bustle of city life. Upon entering, you'll be greeted by a spacious and meticulously designed interior that radiates warmth and elegance. Step onto your private balcony and soak in the breathtaking views of the surrounding countryside, creating a sense of tranquility and connection to nature. Both bedrooms are generously sized, offering comfortable spaces to unwind. The apartment is designed to maximize comfort, functionality, and natural light....