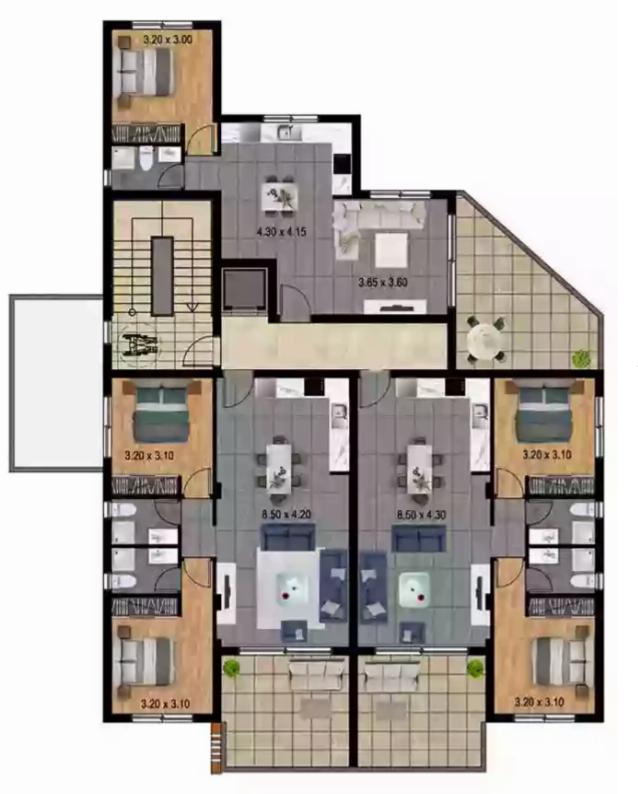

## 2 bedrooms, 78

Limassol, Parekklisia-4520 , Cyprus This ad is presented by listings admin, under supervision from , Licensed Real Estate Agent Reg no: 1234, Lic no: 603/E

Offered at: €265,000 Estate ID: 29660 Ref: J3537L1316

This exquisite 2-bedroom apartment in Parekklisia, Limassol, invites you to experience the essence of Mediterranean living. Situated in a peaceful and residential area, it offers an idyllic retreat from the hustle and bustle of city life. Upon entering, you'll be greeted by a spacious and meticulously designed interior that radiates warmth and elegance. Step onto your private balcony and soak in the breathtaking views of the surrounding countryside, creating a sense of tranquility and connection to nature. Both bedrooms are generously sized, offering comfortable spaces to unwind. The apartment is designed to maximize comfort, functionality, and natural light....