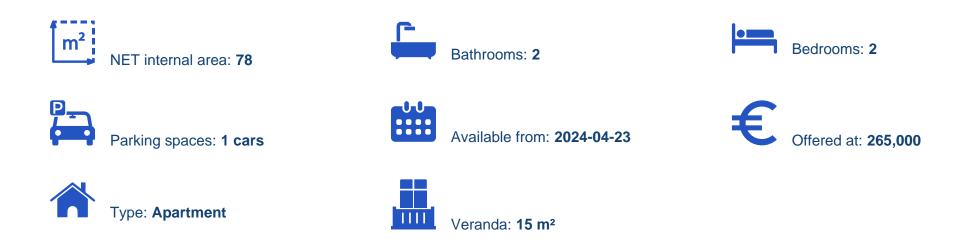

## 2 bedrooms, 78

Limassol, Parekklisia-4520 , Cyprus This ad is presented by listings admin, under supervision from , Licensed Real Estate Agent Reg no: 1234, Lic no: 603/E

Offered at: €265,000 Estate ID: 29660 Ref: J3537L1316