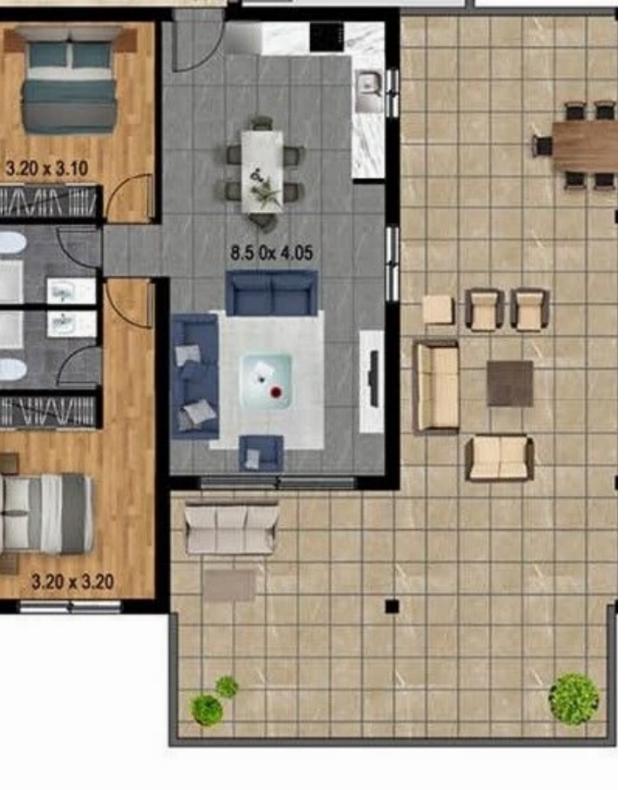

## 2 bedrooms, 80 sq.m.

Limassol, Parekklisia-4520, Cyprus

This ad is presented by listings admin, under supervision from,

Licensed Real Estate Agent Reg no: 1234, Lic no: 603/E

**Offered at:** €402,000

**Estate ID:** 29661

**Ref:** J3536L1314

NET internal area: 80

Bathrooms: 2

Bedrooms: 2

Parking spaces: 1 cars

Available from: 2024-04-23

Offered at: 402,000

Гуре: **Apartment** 

Veranda: 109 m²

This exquisite 2-bedroom apartment in Parekklisia, Limassol, invites you to experience the essence of Mediterranean living. Situated in a peaceful and residential area, it offers an idyllic retreat from the hustle and bustle of city life. Upon entering, you'll be greeted by a spacious and meticulously designed interior that radiates warmth and elegance. Step onto your private balcony and soak in the breathtaking views of the surrounding countryside, creating a sense of tranquility and connection to nature. Both bedrooms are generously sized, offering comfortable spaces to unwind. The apartment is designed to maximize comfort, functionality, and natural light....