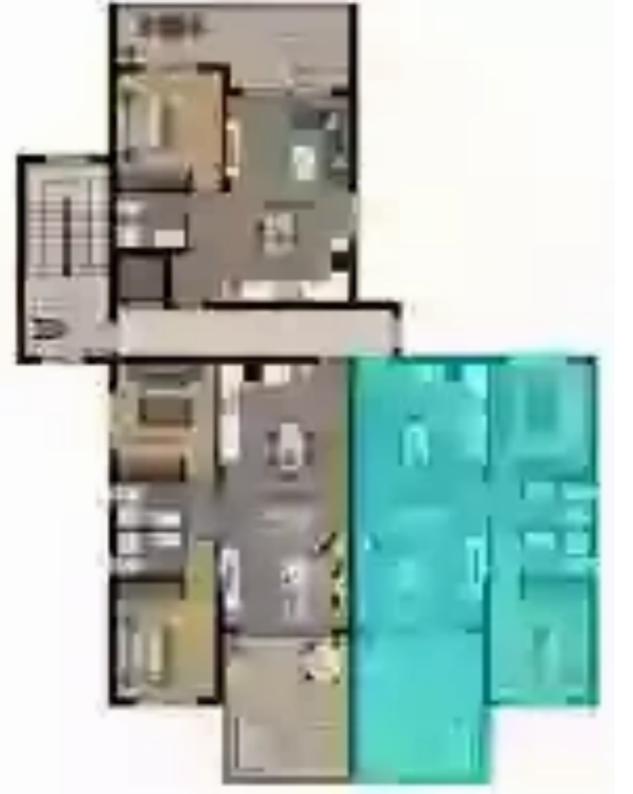

## 2 bedrooms, 79

Limassol, Parekklisia-4520 , Cyprus This ad is presented by listings admin, under supervision from , Licensed Real Estate Agent Reg no: 1234, Lic no: 603/E

Offered at: €275,000 Estate ID: 29662 Ref: J3536L1313

This exquisite 2-bedroom apartment in Parekklisia, Limassol, invites you to experience the essence of Mediterranean living. Situated in a peaceful and residential area, it offers an idyllic retreat from the hustle and bustle of city life. Upon entering, you'll be greeted by a spacious and meticulously designed interior that radiates warmth and elegance. Step onto your private balcony and soak in the breathtaking views of the surrounding countryside, creating a sense of tranquility and connection to nature. Both bedrooms are generously sized, offering comfortable spaces to unwind. The apartment is designed to maximize comfort, functionality, and natural light....