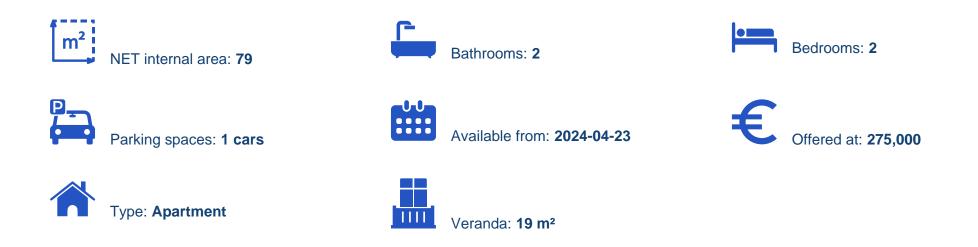

## 2 bedrooms, 79

Limassol, Parekklisia-4520 , Cyprus This ad is presented by listings admin, under supervision from , Licensed Real Estate Agent Reg no: 1234, Lic no: 603/E

Offered at: €275,000 Estate ID: 29662 Ref: J3536L1313

This exquisite 2-bedroom apartment in Parekklisia, Limassol, invites you to experience the essence of Mediterranean living. Situated in a peaceful and residential area, it offers an idyllic retreat from the hustle and bustle of city life. Upon entering, you'll be greeted by a spacious and meticulously designed interior that radiates warmth and elegance. Step onto your private balcony and soak in the breathtaking views of the surrounding countryside, creating a sense of tranquility and connection to nature. Both bedrooms are generously sized, offering comfortable spaces to unwind. The apartment is designed to maximize comfort, functionality, and natural light....