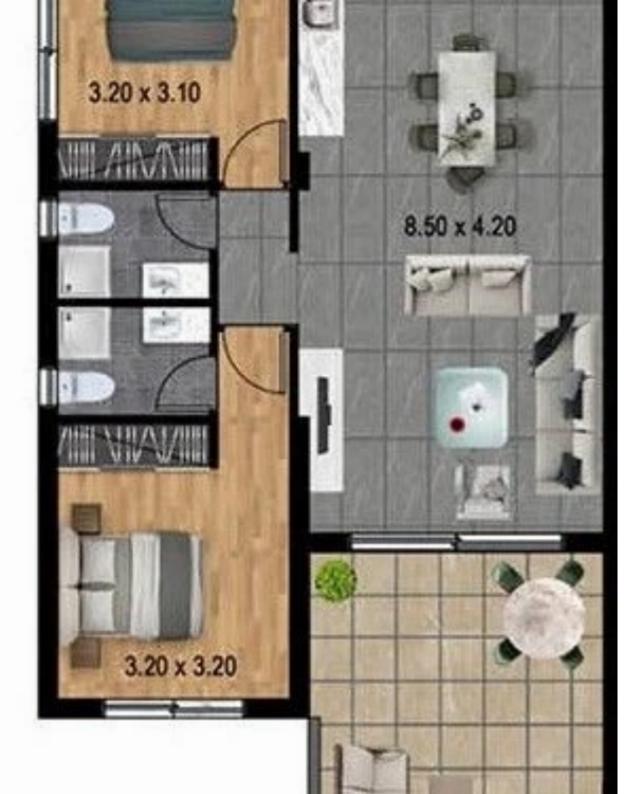

**Ref:** J3536L1309

NET internal area: 78

Bathrooms: 2

Bedrooms: 2

Parking spaces: 1 cars

Available from: 2024-04-23

Offered at: 265,000

Type: **Apartment** 

Veranda: 19 m²

This exquisite 2-bedroom apartment in Parekklisia, Limassol, invites you to experience the essence of Mediterranean living. Situated in a peaceful and residential area, it offers an idyllic retreat from the hustle and bustle of city life. Upon entering, you'll be greeted by a spacious and meticulously designed interior that radiates warmth and elegance. Step onto your private balcony and soak in the breathtaking views of the surrounding countryside, creating a sense of tranquility and connection to nature. Both bedrooms are generously sized, offering comfortable spaces to unwind. The apartment is designed to maximize comfort, functionality, and natural light....