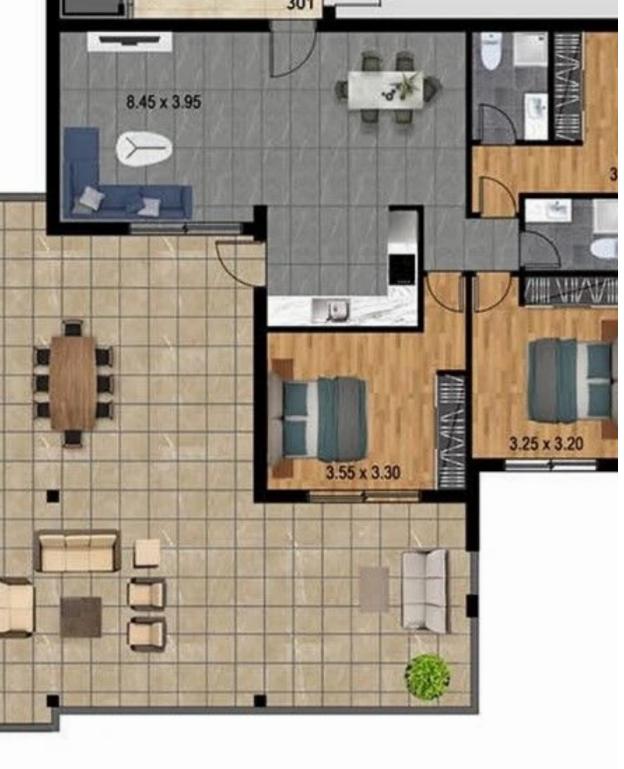

## 3 bedrooms, 101 sq.m.

Limassol, Parekklisia-4520 , Cyprus This ad is presented by listings admin, under supervision from , Licensed Real Estate Agent Reg no: 1234, Lic no: 603/E

Offered at: €452,000 Estate ID: 29668 Ref: J3535L1308

This exquisite 2-bedroom apartment in Parekklisia, Limassol, invites you to experience the essence of Mediterranean living. Situated in a peaceful and residential area, it offers an idyllic retreat from the hustle and bustle of city life. Upon entering, you'll be greeted by a spacious and meticulously designed interior that radiates warmth and elegance. Step onto your private balcony and soak in the breathtaking views of the surrounding countryside, creating a sense of tranquility and connection to nature. Three bedrooms are generously sized, offering comfortable spaces to unwind. The apartment is designed to maximize comfort, functionality, and natural light....