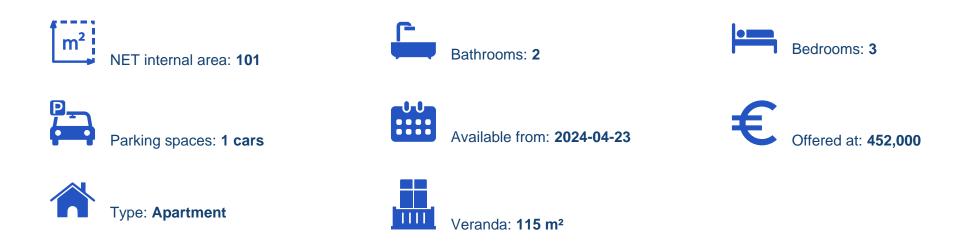

## 3 bedrooms, 101 sq.m.

Limassol, Parekklisia-4520 , Cyprus This ad is presented by listings admin, under supervision from , Licensed Real Estate Agent Reg no: 1234, Lic no: 603/E

Offered at: €452,000 Estate ID: 29668 Ref: J3535L1308

This exquisite 2-bedroom apartment in Parekklisia, Limassol, invites you to experience the essence of Mediterranean living. Situated in a peaceful and residential area, it offers an idyllic retreat from the hustle and bustle of city life. Upon entering, you'll be greeted by a spacious and meticulously designed interior that radiates warmth and elegance. Step onto your private balcony and soak in the breathtaking views of the surrounding countryside, creating a sense of tranquility and connection to nature. Three bedrooms are generously sized, offering comfortable spaces to unwind. The apartment is designed to maximize comfort, functionality, and natural light....