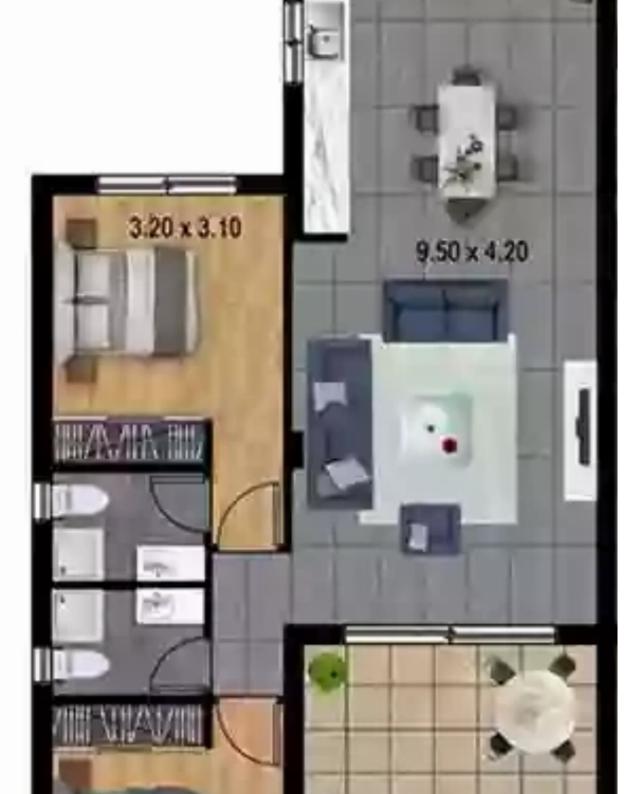

Veranda: 20 m²

This exquisite 2-bedroom apartment in Parekklisia, Limassol, invites you to experience the essence of Mediterranean living. Situated in a peaceful and residential area, it offers an idyllic retreat from the hustle and bustle of city life. Upon entering, you'll be greeted by a spacious and meticulously designed interior that radiates warmth and elegance. Step onto your private balcony and soak in the breathtaking views of the surrounding countryside, creating a sense of tranquility and connection to nature. Both bedrooms are generously sized, offering comfortable spaces to unwind. The apartment is designed to maximize comfort, functionality, and natural light....