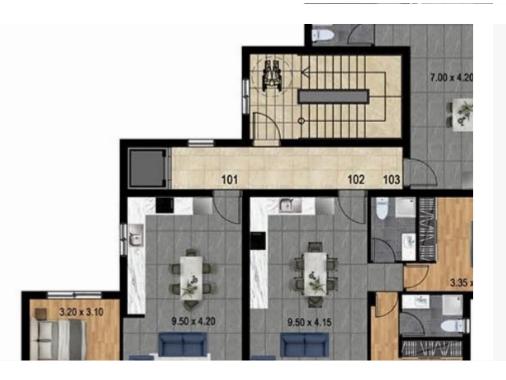

Veranda: 20 m²

This exquisite 2-bedroom apartment in Parekklisia, Limassol, invites you to experience the essence of Mediterranean living. Situated in a peaceful and residential area, it offers an idyllic retreat from the hustle and bustle of city life. Upon entering, you'll be greeted by a spacious and meticulously designed interior that radiates warmth and elegance. Step onto your private balcony and soak in the breathtaking views of the surrounding countryside, creating a sense of tranquility and connection to nature. Both bedrooms are generously sized, offering comfortable spaces to unwind. The apartment is designed to maximize comfort, functionality, and natural light....