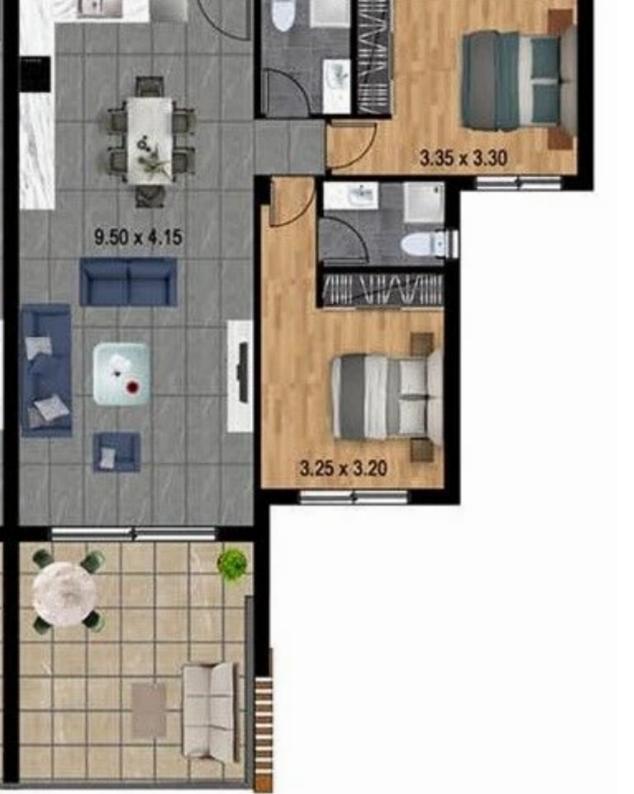

**Ref:** J3535L1305

NET internal area: 84

Bathrooms: 2

Bedrooms: 2

Parking spaces: 1 cars

Available from: 2024-04-23

Offered at: **320,000** 

Type: **Apartment** 

Veranda: 20 m²

This exquisite 2-bedroom apartment in Parekklisia, Limassol, invites you to experience the essence of Mediterranean living. Situated in a peaceful and residential area, it offers an idyllic retreat from the hustle and bustle of city life. Upon entering, you'll be greeted by a spacious and meticulously designed interior that radiates warmth and elegance. Step onto your private balcony and soak in the breathtaking views of the surrounding countryside, creating a sense of tranquility and connection to nature. Both bedrooms are generously sized, offering comfortable spaces to unwind. The apartment is designed to maximize comfort, functionality, and natural light....