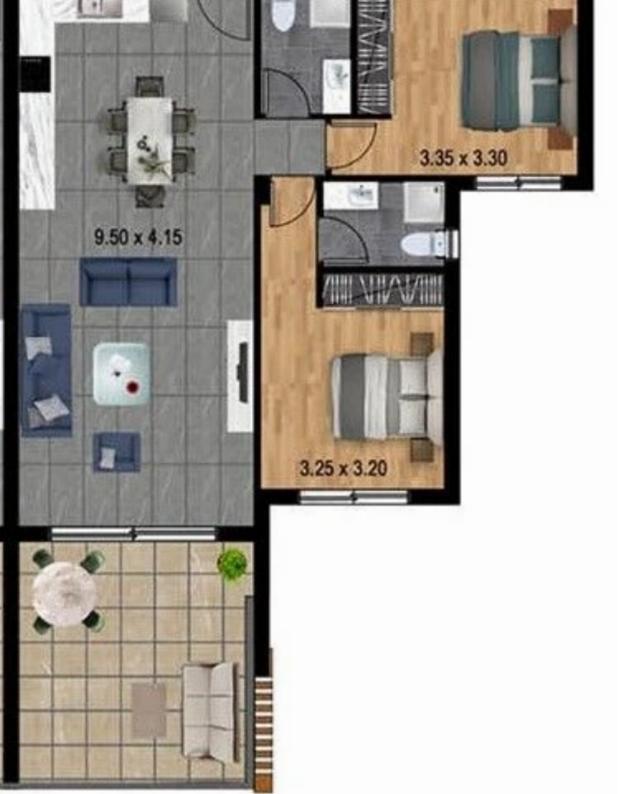

Veranda: 20 m²

This exquisite 2-bedroom apartment in Parekklisia, Limassol, invites you to experience the essence of Mediterranean living. Situated in a peaceful and residential area, it offers an idyllic retreat from the hustle and bustle of city life. Upon entering, you'll be greeted by a spacious and meticulously designed interior that radiates warmth and elegance. Step onto your private balcony and soak in the breathtaking views of the surrounding countryside, creating a sense of tranquility and connection to nature. Both bedrooms are generously sized, offering comfortable spaces to unwind. The apartment is designed to maximize comfort, functionality, and natural light....