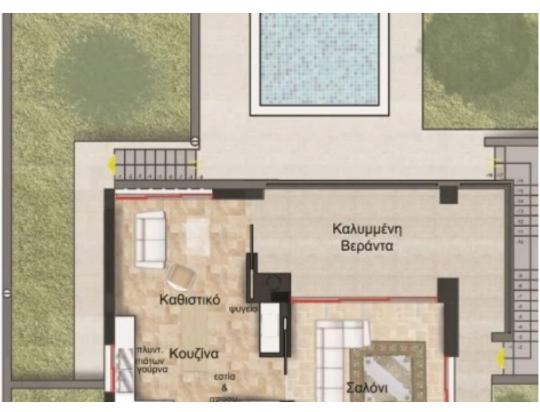

Veranda: 35 m²

HOUSE 5 PLOT: 554m2 INTERNAL: 250.25 m2 C.PARKING: 34.30 m2 C.VERANDAS: 35 m2 1.. Walls Reinforced concrete with anti-carthquake studies. Insulation material for the prevention of humidity in all the stabs. All the walls will be build with No 1 quality bricks. Internal walls 10 cm width. External 25cm width 2..Covering the walls All the walls in toilets will be covered with tiles worth 20 euro per square meter and the ceilings will be covered with false ceilings with spotlights. The walls in the kitchen (between the cupboards) will be covered with tiles worth 20 euro 3..Windows and outside doors For the slide-windows aluminium series will be used:mu 3000 thermal plus. For the o...