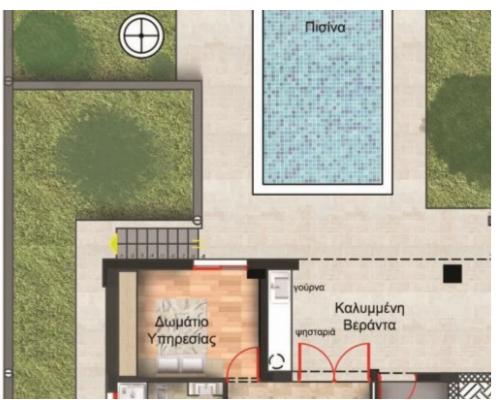

Veranda: 35 m²

HOUSE 5 PLOT: 554m2 INTERNAL: 250.25 m2 C.PARKING: 34.30 m2 C.VERANDAS: 35 m2 1.. Walls Reinforced concrete with anti-carthquake studies. Insulation material for the prevention of humidity in all the stabs. All the walls will be build with No 1 quality bricks. Internal walls 10 cm width. External 25cm width 2..Covering the walls All the walls in toilets will be covered with tiles worth 20 euro per square meter and the ceilings will be covered with false ceilings with spotlights. The walls in the kitchen (between the cupboards) will be covered with tiles worth 20 euro 3..Windows and outside doors For the slide-windows aluminium series will be used:mu 3000 thermal plus. For the o...