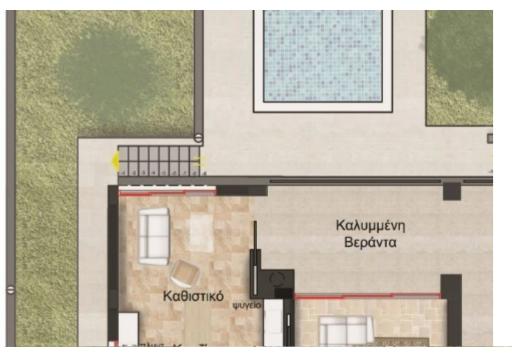

Veranda: 35 m²

HOUSE 5 PLOT: 554m2 INTERNAL: 250.25 m2 C.PARKING: 34.30 m2 C.VERANDAS: 35 m2 1.. Walls Reinforced concrete with anti-carthquake studies. Insulation material for the prevention of humidity in all the stabs. All the walls will be build with No 1 quality bricks. Internal walls 10 cm width. External 25cm width 2..Covering the walls All the walls in toilets will be covered with tiles worth 20 euro per square meter and the ceilings will be covered with false ceilings with spotlights. The walls in the kitchen (between the cupboards) will be covered with tiles worth 20 euro 3..Windows and outside doors For the slide-windows aluminium series will be used:mu 3000 thermal plus. For the o...