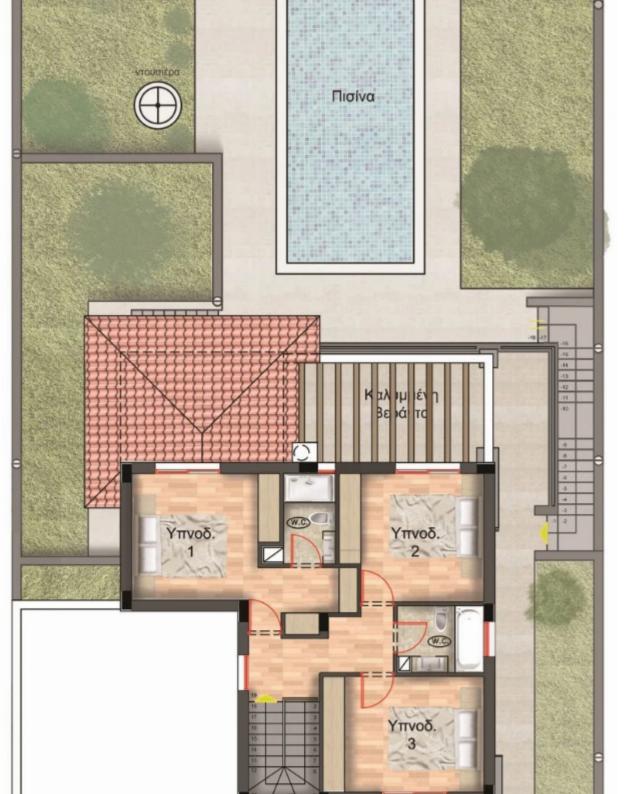

Veranda: 35 m²

HOUSE 5 PLOT: 554m2 INTERNAL: 250.25 m2 C.PARKING: 34.30 m2 C.VERANDAS: 35 m2 1.. Walls Reinforced concrete with anti-carthquake studies. Insulation material for the prevention of humidity in all the stabs. All the walls will be build with No 1 quality bricks. Internal walls 10 cm width. External 25cm width 2..Covering the walls All the walls in toilets will be covered with tiles worth 20 euro per square meter and the ceilings will be covered with false ceilings with spotlights. The walls in the kitchen (between the cupboards) will be covered with tiles worth 20 euro 3..Windows and outside doors For the slide-windows aluminium series will be used:mu 3000 thermal plus. For the o...