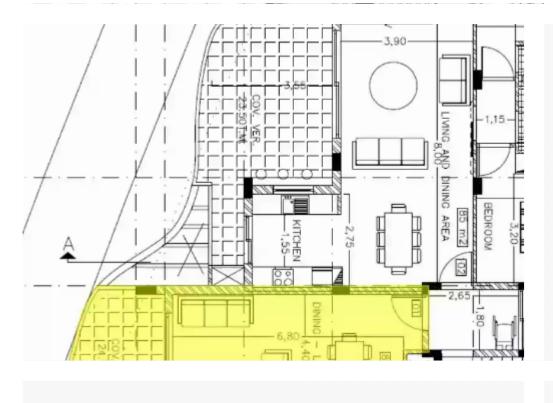

Type: **Apartment** 

Welcome to the epitome of modern living on the third floor of EL CURVE Apartments. This luxurious residence encompasses two spacious bedrooms and two elegantly designed bathrooms, offering a harmonious blend of comfort and style. With an expansive covered area of 85 square meters, this apartment provides ample space for you to create your dream home. Indulge in the finest details of craftsmanship and design as you explore the well-appointed rooms and thoughtfully curated spaces. Elevate your lifestyle at EL CURVE, where every square meter is a testament to sophistication and refinement....