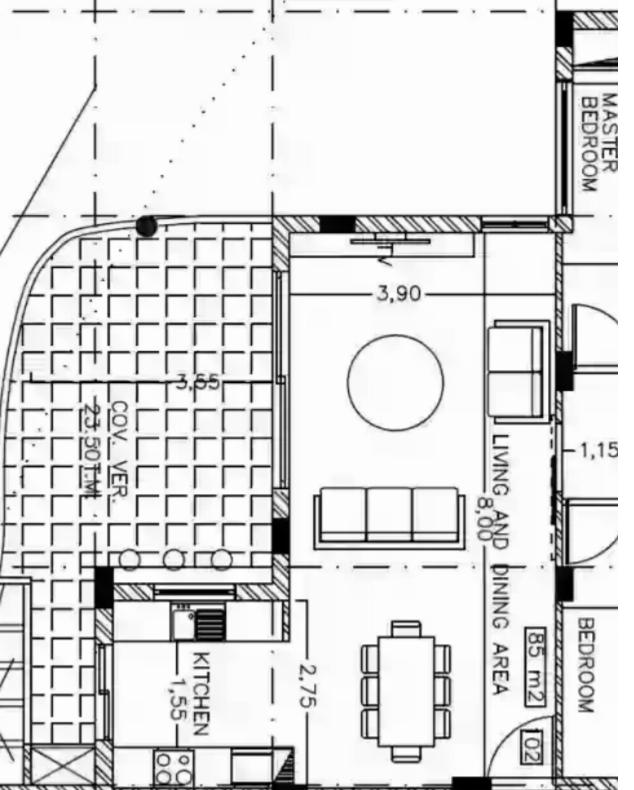

Type: **Apartment** 

Welcome to the epitome of modern living on the third floor of EL CURVE Apartments. This luxurious residence encompasses two spacious bedrooms and two elegantly designed bathrooms, offering a harmonious blend of comfort and style. With an expansive covered area of 85 square meters, this apartment provides ample space for you to create your dream home. Indulge in the finest details of craftsmanship and design as you explore the well-appointed rooms and thoughtfully curated spaces. Elevate your lifestyle at EL CURVE, where every square meter is a testament to sophistication and refinement....